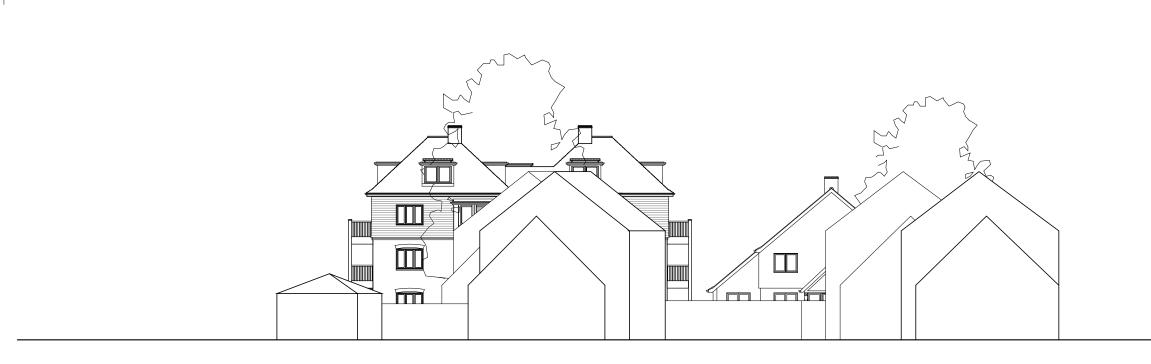

STANBOROUGH MEWS STREET VIEW (SOUTH ELEVATION)

VIEW FROM GREAT NORTH ROAD (NORTH ELEVATION)

|     |            |             |       |         | Richard Morton Architects Ltd                                          | Drawing                    |
|-----|------------|-------------|-------|---------|------------------------------------------------------------------------|----------------------------|
|     |            |             |       |         | The Bungalow, Home Yard, Hatfield House, AL9 5NF<br>Tel: 0203 179 9030 | Street Views<br>Stanboroug |
|     |            |             |       |         | Email: richard@rm-architects.com<br>Web: www.rm-architects.com         | Great Nort R               |
|     |            |             |       |         | Client                                                                 | Project                    |
|     | 18/22/2022 | 21st Issue  | CL    | RM      | Ellenbrook Consultant Ltd                                              | No. 1-2 Long               |
| Rev | Date       | Description | Drawn | Checked |                                                                        | Hertfordshir               |