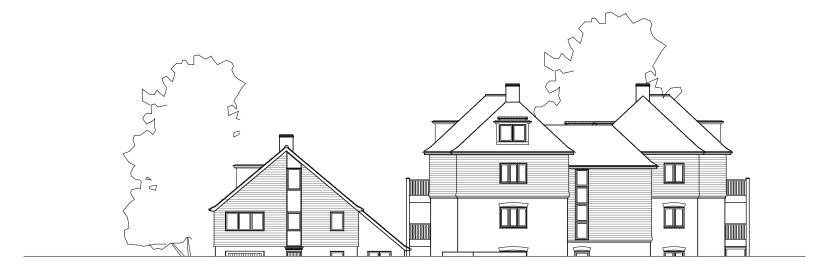

STANBOROUGH MEWS STREET VIEW (SOUTH ELEVATION)

VIEW FROM GREAT NORTH ROAD (NORTH ELEVATION)

|     |            |             |       |         | Richard Morton Architects Ltd                                          | Drawing                    |
|-----|------------|-------------|-------|---------|------------------------------------------------------------------------|----------------------------|
|     |            |             |       |         | The Bungalow, Home Yard, Hatfield House, AL9 5NF<br>Tel: 0203 179 9030 | Street Views<br>Stanboroug |
|     |            |             |       |         | Email: richard@rm-architects.com<br>Web: www.rm-architects.com         | Great Nort R               |
|     |            |             |       |         | Client                                                                 | Project                    |
|     | 18/22/2022 | 21st Issue  | CL    | RM      | Ellenbrook Consultant Ltd                                              | No. 1-2 Long               |
| Rev | Date       | Description | Drawn | Checked |                                                                        | Hertfordshir               |