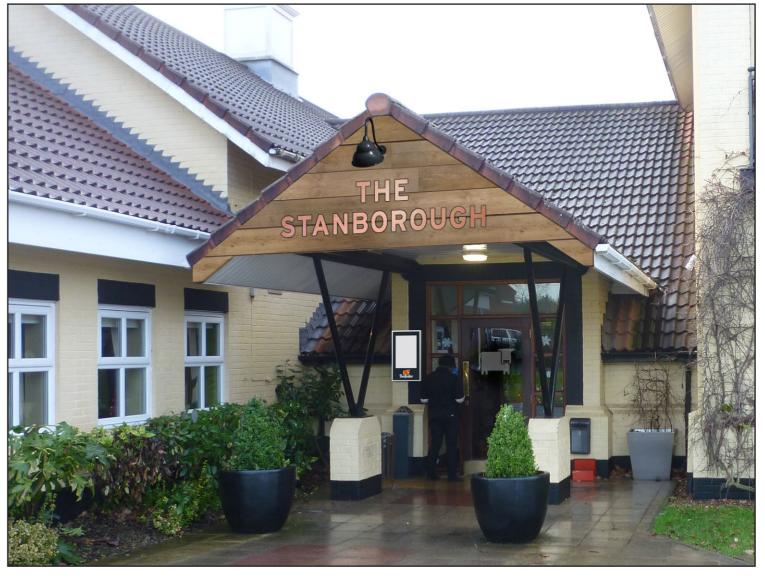

## **PROPOSED**

E. 175mm Cap height House Name letters are flat cut aluminium, finished copper and inlaid to router cut scaffold plank cladding. Illuminated from above with a cowl lamp.

F. Replace face panel to 440 x 675mm Internally illuminated menu unit, mounted to a total height of 1800mm right of entrance.