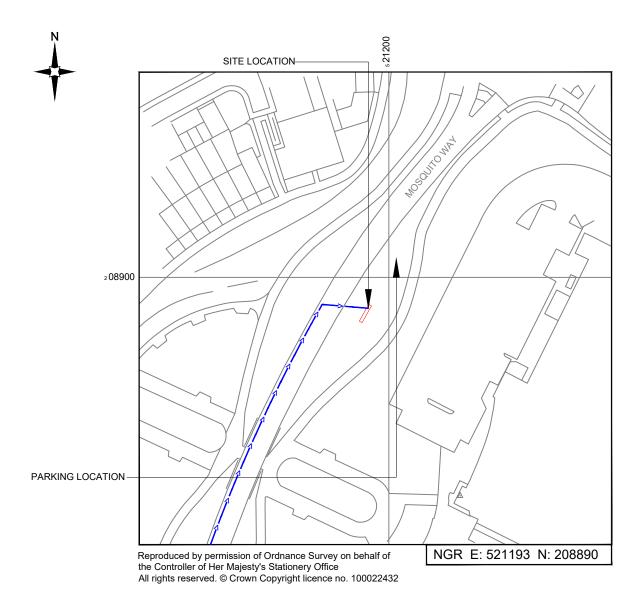

## SITE LOCATION PLAN

Site Name

**MOSQUITO WAY** 

3UK Nominal ID:

WEH21079

Address:

MOSQUITO WAY SALISBURY VILLAGE WELWYN HATFIELD HERTFORDSHIRE AL10 9AZ

002 SITE LOCATION PLAN

**UNILATERAL SW** 