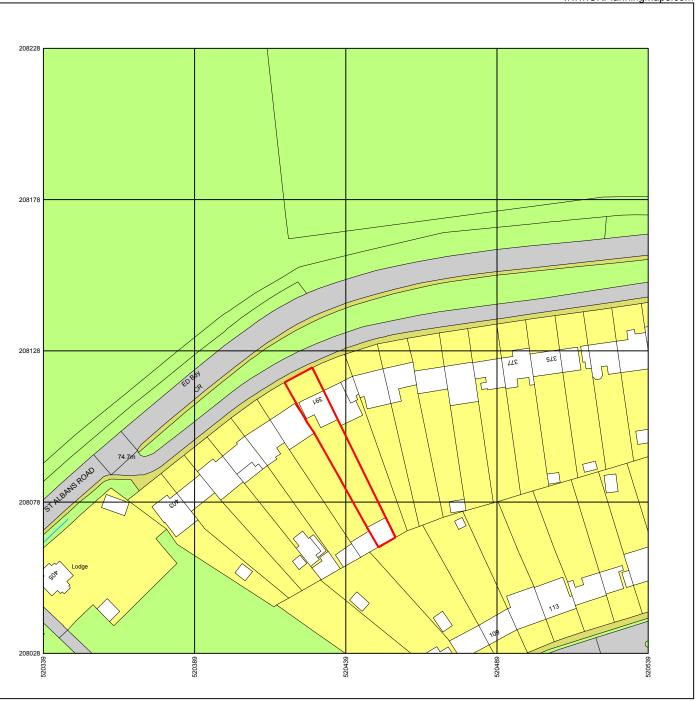

## Site Location Plan

1/1250 Scale

0 m 10 m 25 m 50 m 100 m 1:1250

Produced on 09 June 2022 from the Ordnance Survey National Geographic Database and incorporating surveyed revision available at this date. This map shows the area bounded by 520339 208028,520539 208028,520539 208028,520339 208028,520339 208028 Reproduction in whole or part is prohibited without the prior permission of Ordnance Survey.

Crown copyright 2022. Supplied by copial fit drading as UKPlanningMaps.com a licensed Ordnance Survey partner (100054135).

Data licence expires 09 June 2023. Unique plan reference: v4d//809673/1094472

Do not scale from this drawing.

2011 MRS GLORIA ROWLAND

Home Extension

391 St Albans Road West, Hatfield, AL10 9RU Site Location Plan