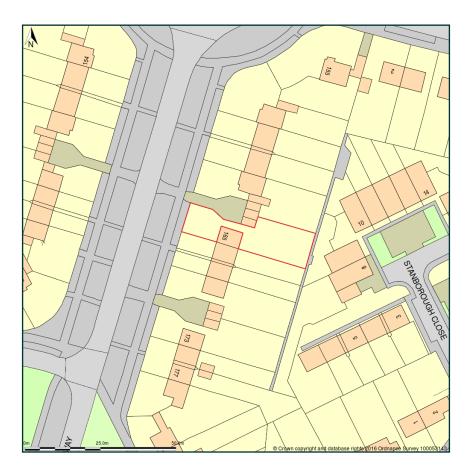

## 165 Parkway, Welwyn Garden City, AL8 6JA

Site Plan shows area bounded by: 523288.29, 211968.29 523429.71, 212109.71 (at a scale of 1:1250) The representation of a road, track or path is no evidence of a right of way. The representation of features as lines is no evidence of a property boundary.

Produced on 2nd Mar 2016 from the Ordnance Survey National Geographic Database and incorporating surveyed revision available at this date. Reproduction in whole or part is prohibited without the prior permission of Ordnance Survey. © Crown copyright 2016. Supplied by buyaplan.co.uk a licensed Ordnance Survey partner (100053143). Unique plan reference: #00103165-2274C2