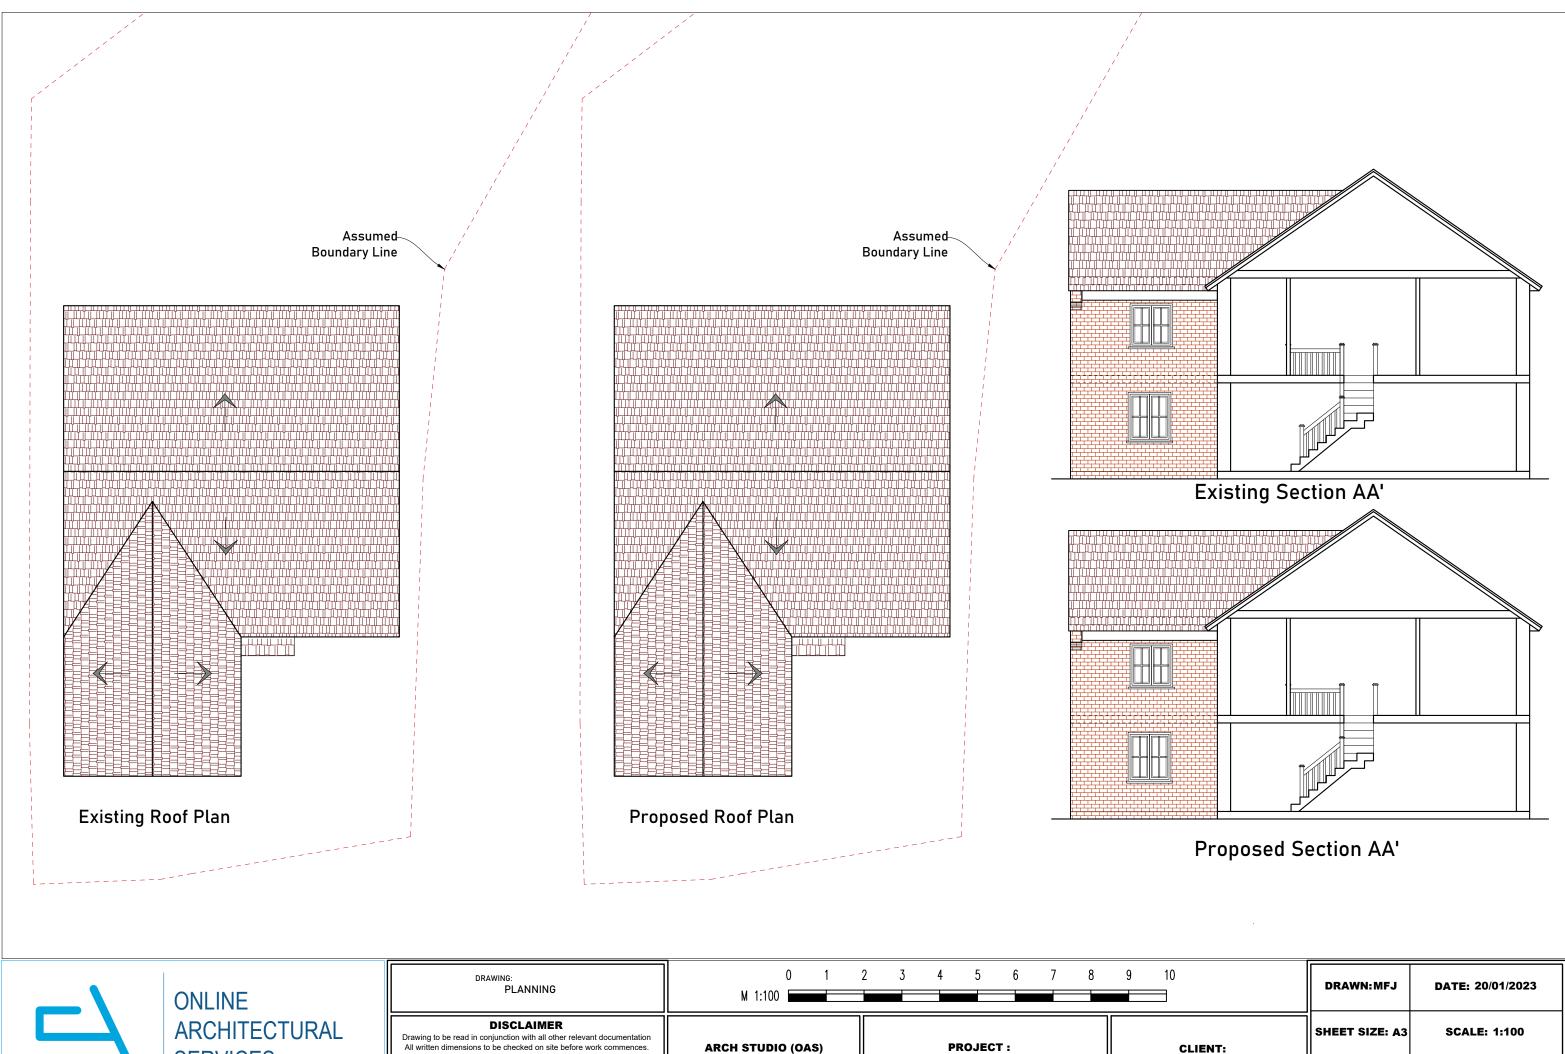

**PROJECT NO:** 

64/2023

DRAWING NO:

PD 05

**REV:** 

|  | ONLINE<br>ARCHITECTURAL<br>SERVICES | DRAWING:<br>PLANNING                                                                                                                                                                                                                                                                                                                                                                                                  | 0 1<br>M 1:100                                                                                        |                                               | 4 | 5 | 6 | 7 | 8 | 9                           | 10 |
|--|-------------------------------------|-----------------------------------------------------------------------------------------------------------------------------------------------------------------------------------------------------------------------------------------------------------------------------------------------------------------------------------------------------------------------------------------------------------------------|-------------------------------------------------------------------------------------------------------|-----------------------------------------------|---|---|---|---|---|-----------------------------|----|
|  |                                     | DISCLAIMER<br>Drawing to be read in conjunction with all other relevant documentation<br>All written dimensions to be checked on site before work commences.<br>Discrepancies, where identified, must be reported to the designer.<br>The drawing is the property of Arch Studio and must not be reproduced or<br>used in conjunction with any unauthorized person either wholly or in part<br>without valid consent. | ARCH STUDIO (OAS)<br>Email Address: archstudio.professional@gmail.com<br>Contact Number: 07494 500087 | <b>PROJECT :</b><br>64 Walker Grove, AL10 9PL |   |   |   |   |   | <b>CLIENT:</b><br>Mr Kaleem |    |