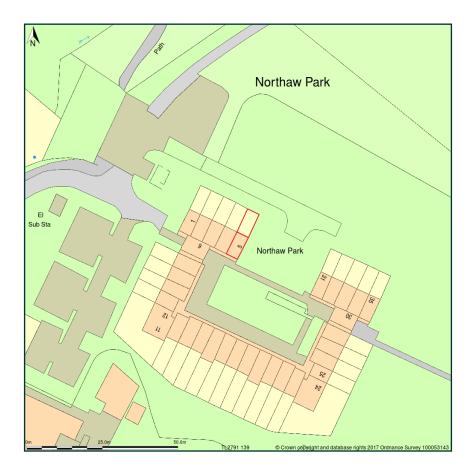

## 5, Firs Wood Close, Northaw, Potters Bar, Hertfordshire, EN6 4BY

Site Plan shows area bounded by: 527848.29, 201326.29 527989.71, 201467.71 (at a scale of 1:1250), OSGridRef: TL2791 139. The representation of a road, track or path is no evidence of a right of way. The representation of features as lines is no evidence of a property boundary.