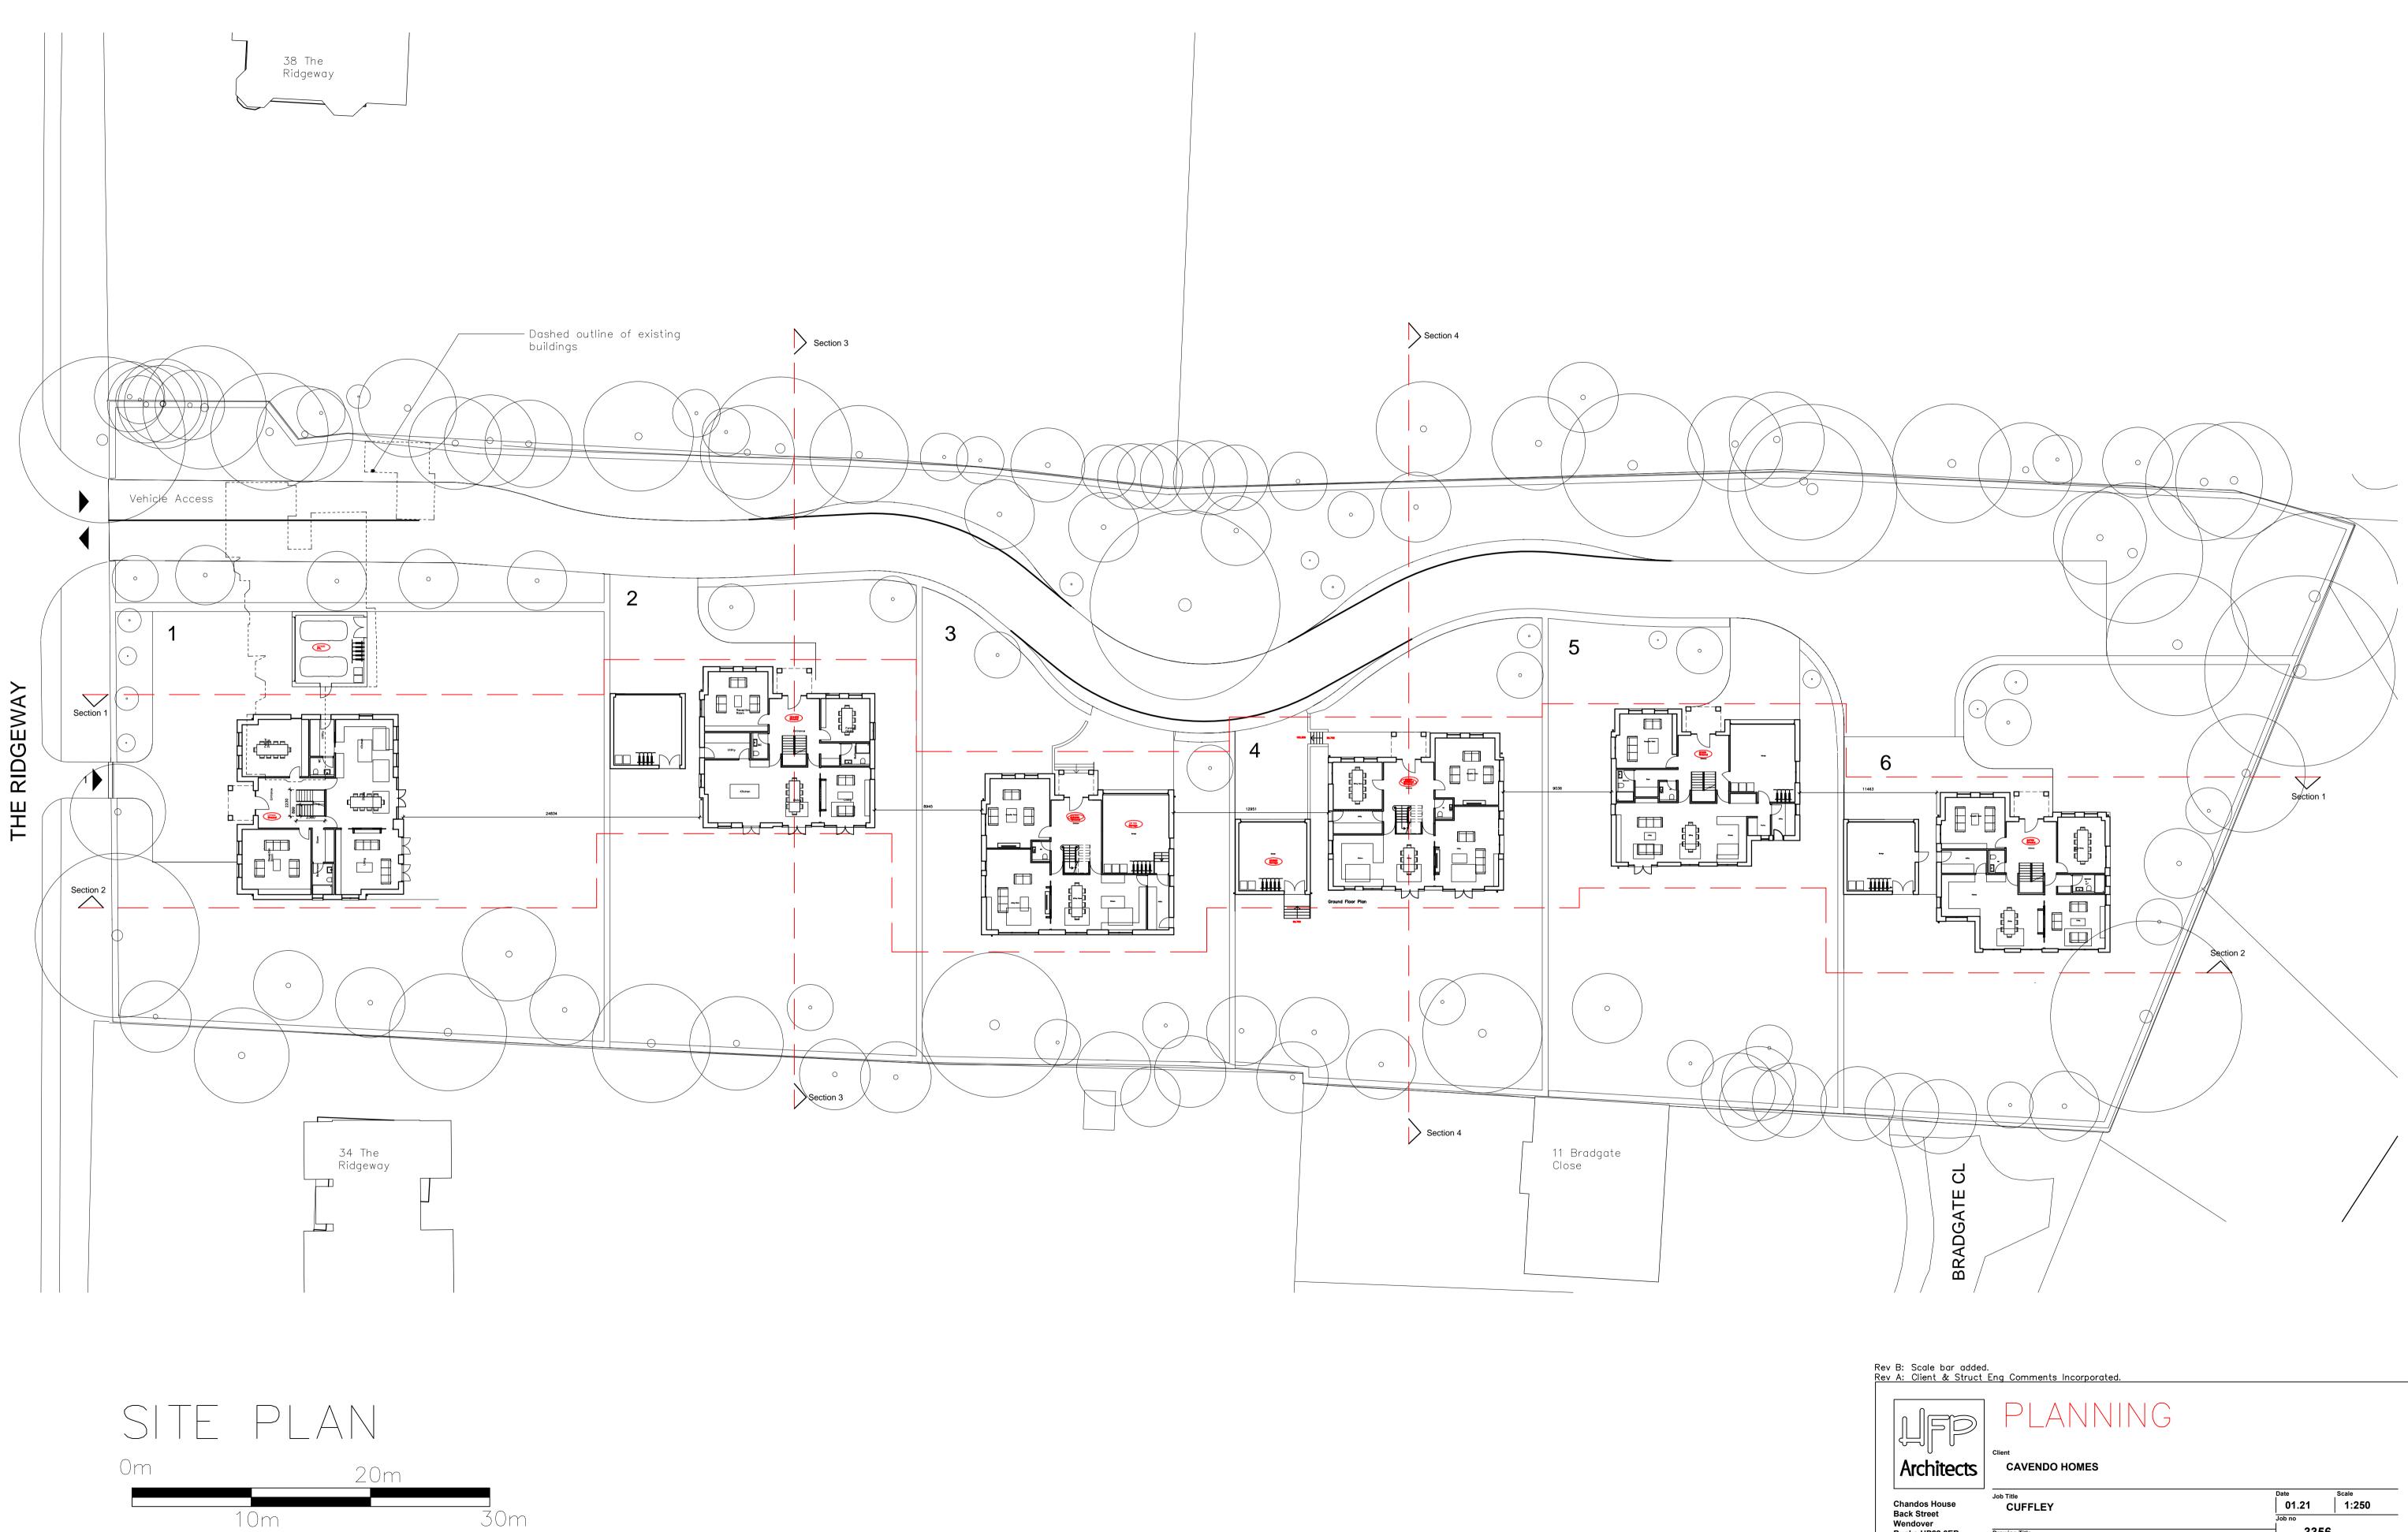

| A: Client & Struct           | Eng Comments Incorporated. |            |       |  |  |  |
|------------------------------|----------------------------|------------|-------|--|--|--|
|                              |                            |            |       |  |  |  |
|                              | PLANNING                   |            |       |  |  |  |
| s llow                       | Client                     |            |       |  |  |  |
| Architects                   | CAVENDO HOMES              |            |       |  |  |  |
|                              | Job Title                  | Date       | Scale |  |  |  |
| Chandos House<br>Back Street | CUFFLEY                    | 01.21      | 1:250 |  |  |  |
| Wendover                     |                            | Job no     |       |  |  |  |
| Bucks HP22 6EB               | Drawing Title              | 3356       |       |  |  |  |
| tel:01296 625995             | SITE PLAN                  | Drawing No | Rev.  |  |  |  |
|                              |                            |            |       |  |  |  |
| fax:01296 622817<br>e.mail:  | PROPOSED PLANS             | PD100      | B     |  |  |  |