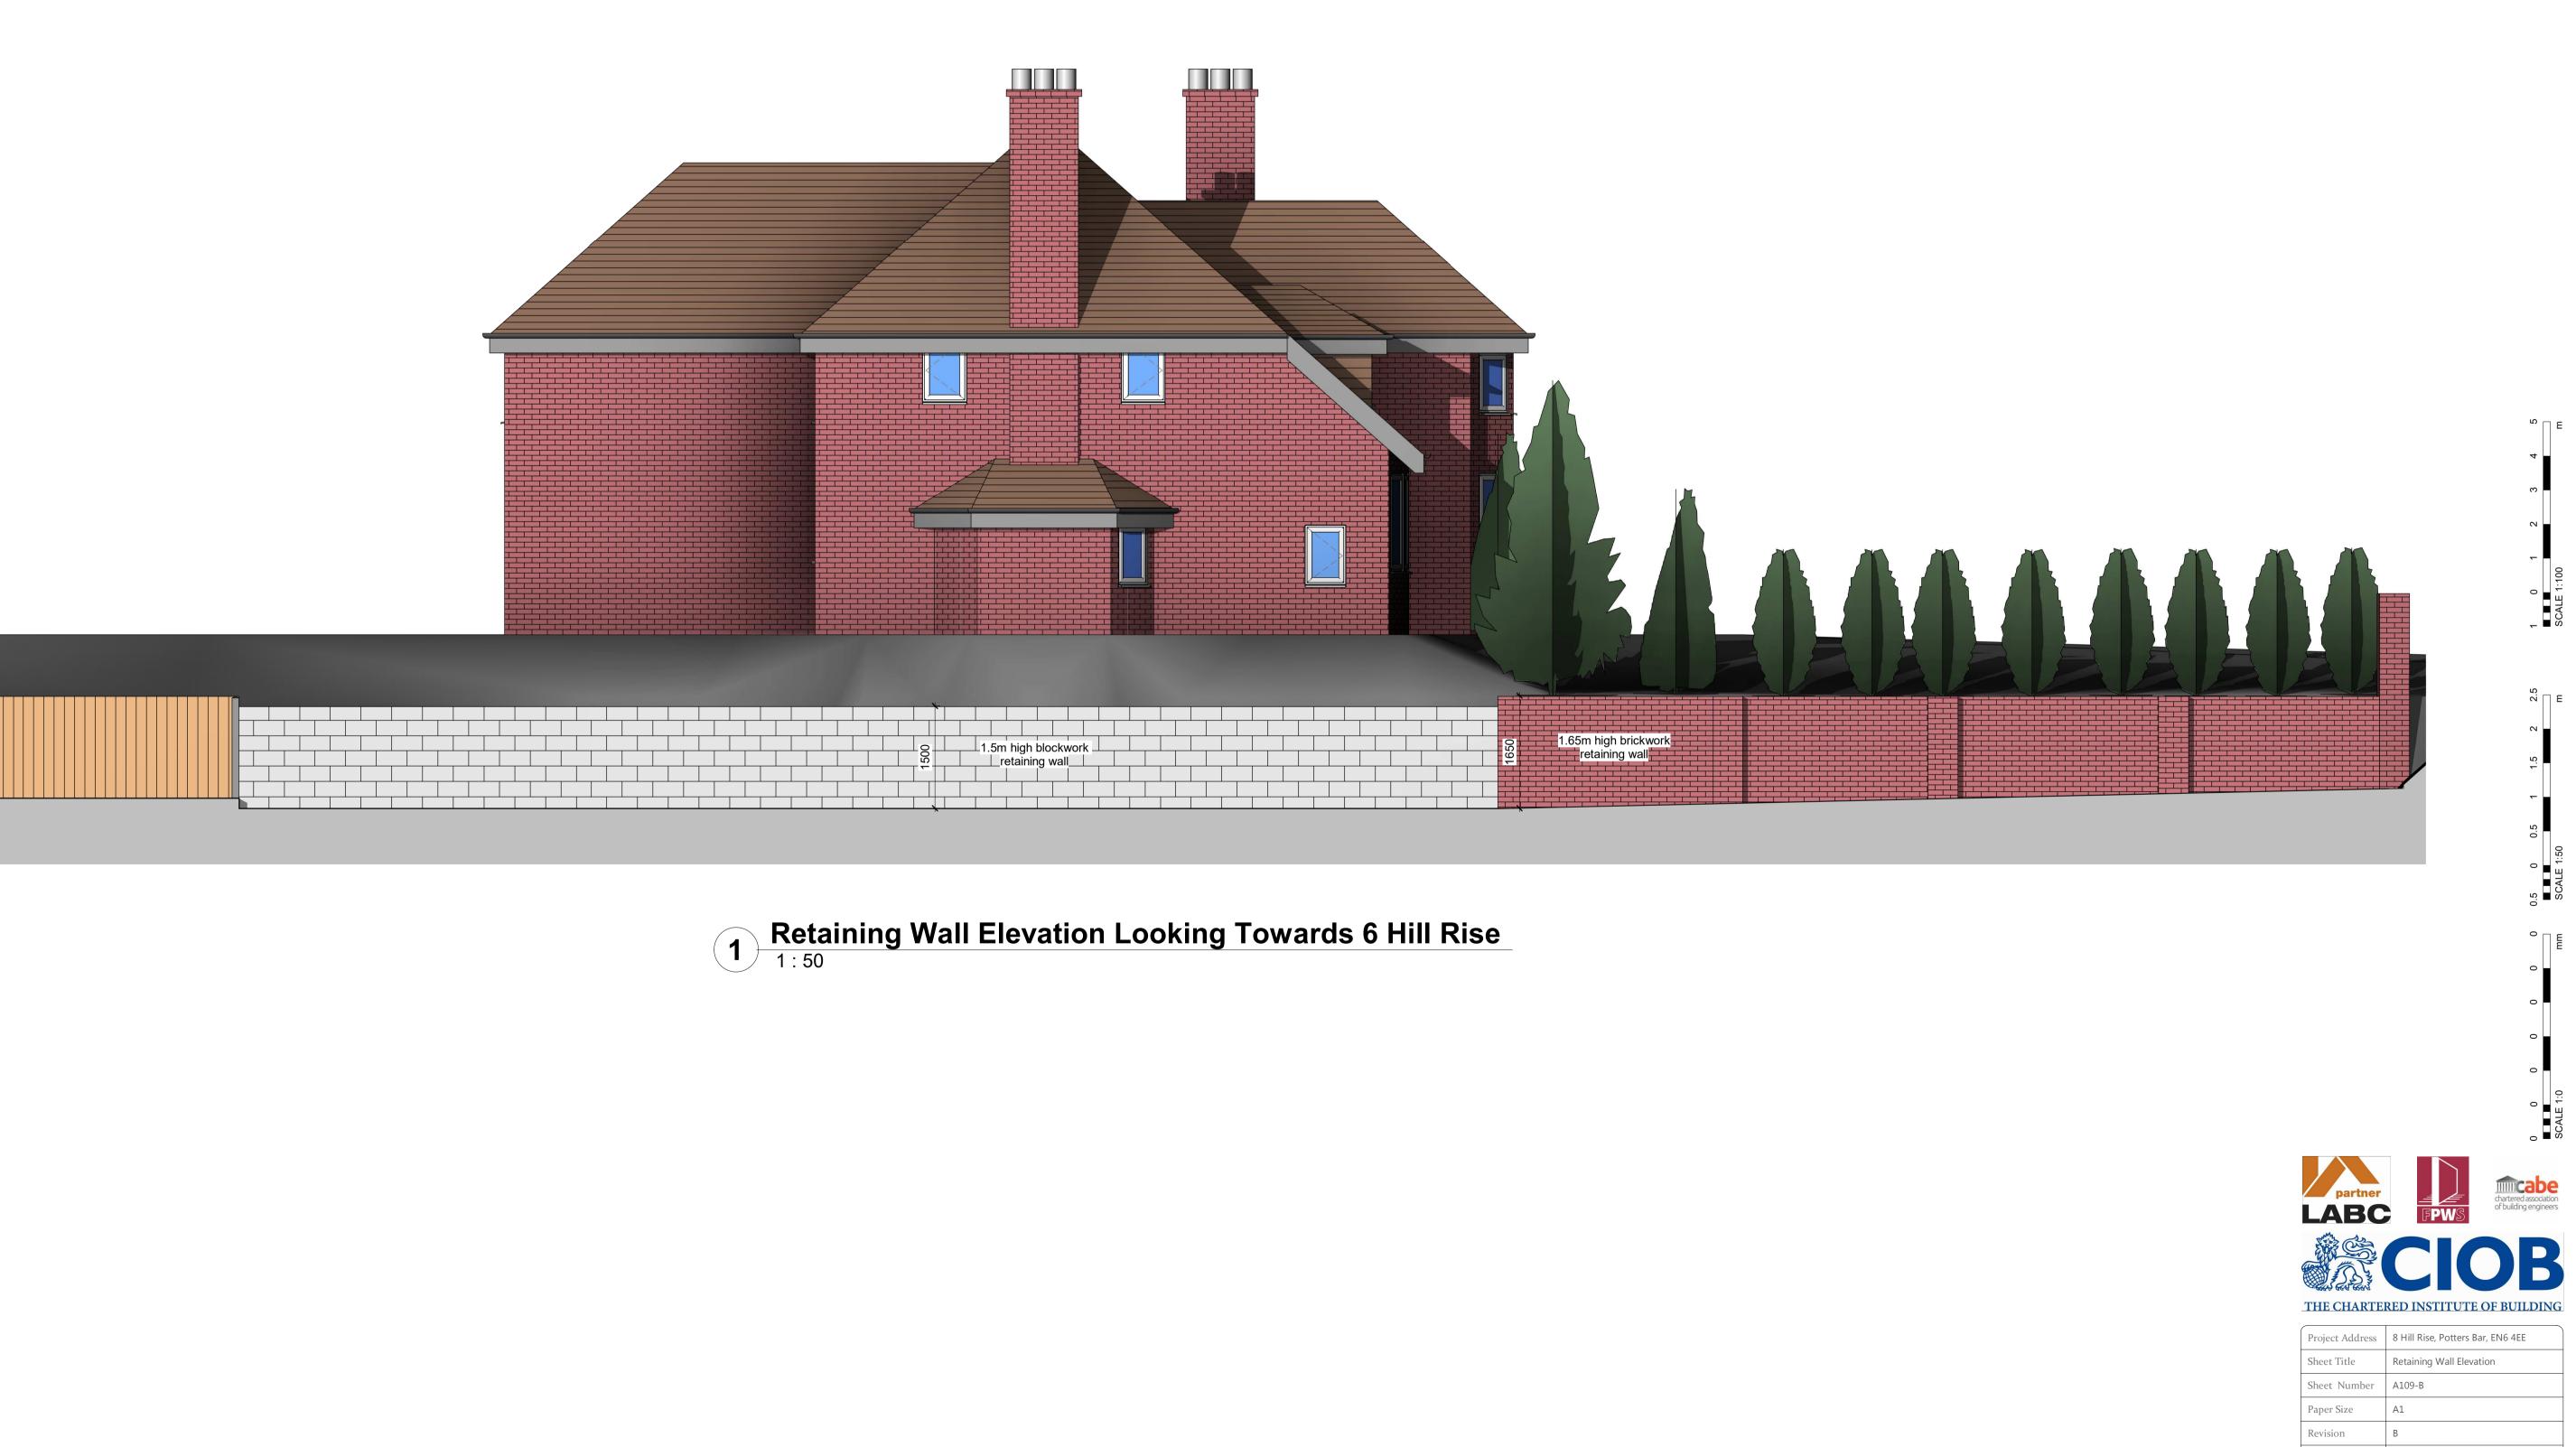

07939 666 006

Ë

myadl.co.uk



Contractor to check all dimensions, drain runs and general conditions on site before commencing work. Any discrepancies to be notified to ADL before continuing work. All works to be carried out in accordance with Building Regulations, British Standards, Code of Practice, CDM Regulations and Local Authority requirements. The building owner must obtain formal agreement under the Party Wall Act 1996.

| Revision Schedule |            |                                                 |
|-------------------|------------|-------------------------------------------------|
| Revision          | Date       | Description                                     |
| A                 | 10/03/2021 | Ridge height adjusted                           |
| В                 | 09/02/2022 | Retaining wall adjace