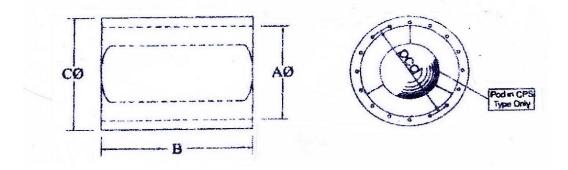

## **Specification Sheet – Circular Silencers**

Model: CS (without POD) Model: CPS (with POD)

- A = inside diameter
- B = length
- C = standard outside diameter
  - (I/D + 150) 100 800Ø
  - (I/D + 200) 900Ø and above