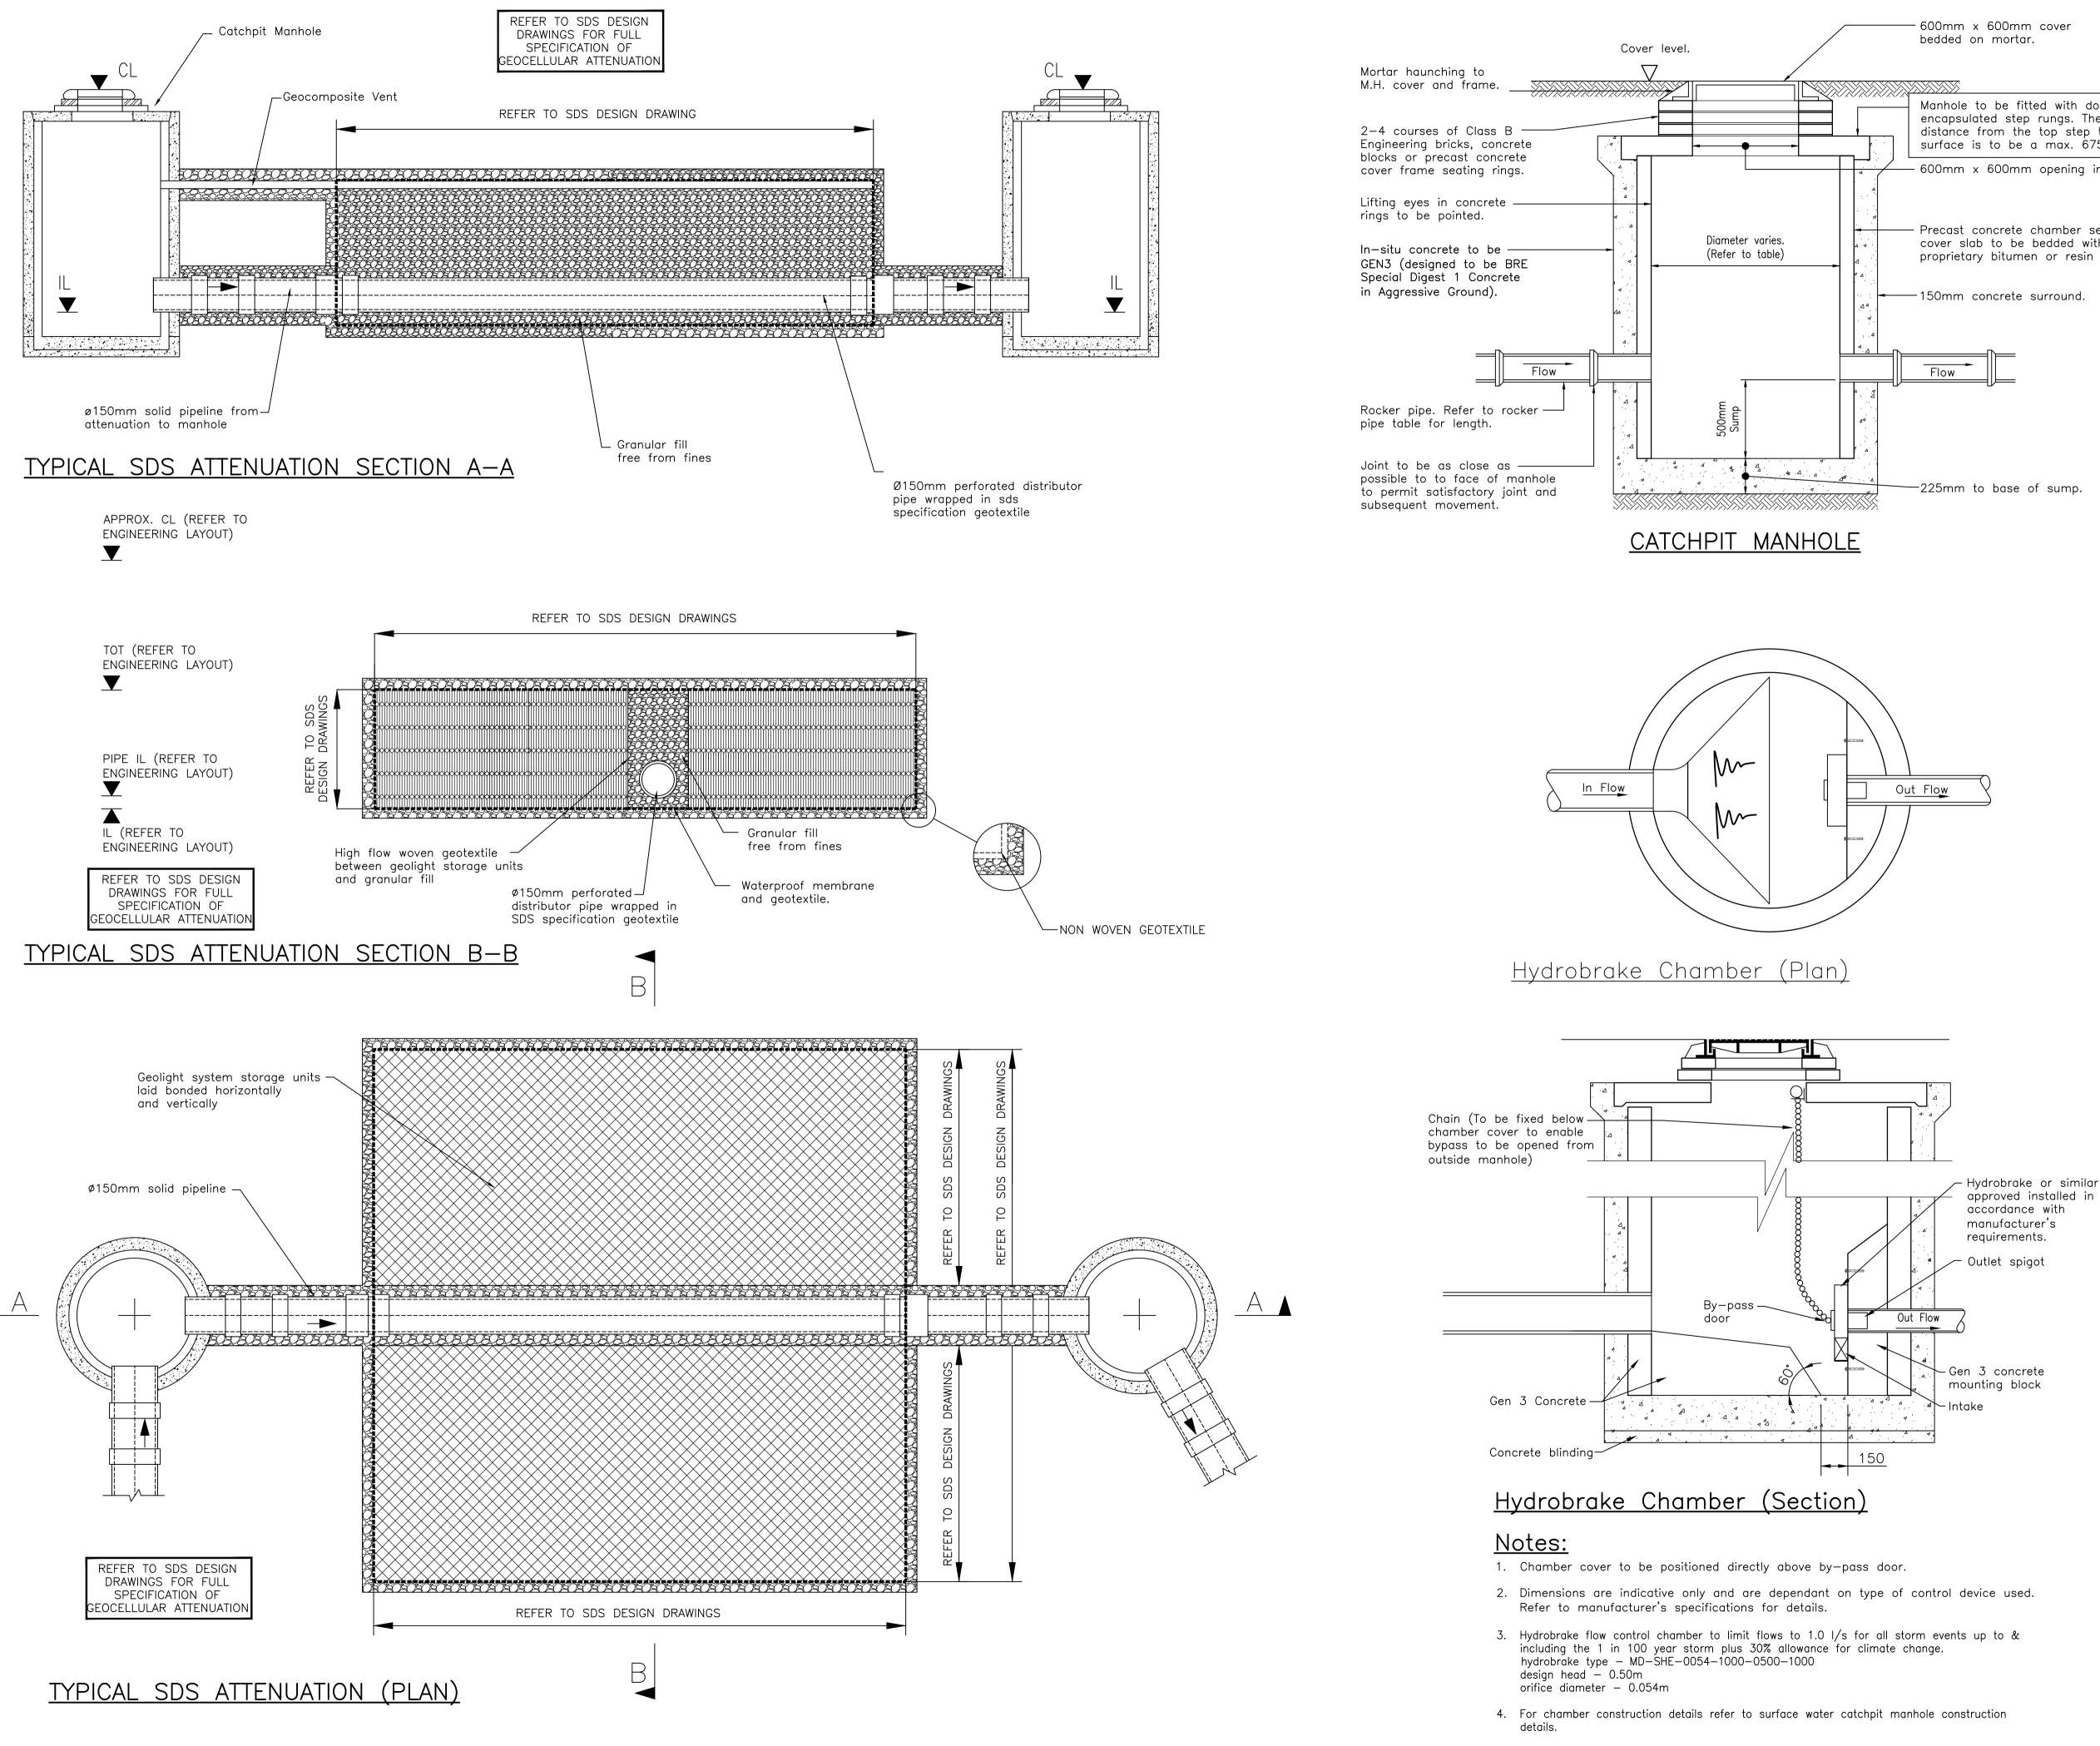

| _ | 600mm  | х  | 600mm   | cover |
|---|--------|----|---------|-------|
|   | bedded | on | mortar. |       |

| ~ ~ ^ ` | Manhole to be fitted with double                                                                   |
|---------|----------------------------------------------------------------------------------------------------|
| ]       | encapsulated step rungs. The<br>distance from the top step to the<br>surface is to be a max. 675mm |

— 600mm x 600mm opening in cover slab.

- Precast concrete chamber sections and cover slab to be bedded with mortar, proprietary bitumen or resin mastic sealant.

—150mm concrete surround.

Adoptable sewers and manholes to be constructed in accordance with "Sewers for Adoption 7th Addition", and to the approval of the adopting water authority.

Private drainage to be constructed in accordance with the Building Regulations "Approved Document H".

| Rocker               | Rocker Pipes            |  |  |
|----------------------|-------------------------|--|--|
| Nominal<br>dia. (mm) | Effective<br>length (m) |  |  |
| 150 - 600            | 0.6                     |  |  |
| 601 - 750            | 1.0                     |  |  |
| Over 750             | 1.25                    |  |  |

| Manhole                                     | Manhole Diameters                    |  |  |  |  |
|---------------------------------------------|--------------------------------------|--|--|--|--|
| Diameter of largest<br>pipe in manhole (mm) | Internal diameter of<br>manhole (mm) |  |  |  |  |
| Less than 375                               | 1200                                 |  |  |  |  |
| 375 – 700                                   | 1500                                 |  |  |  |  |
| 750 – 900                                   | 1800                                 |  |  |  |  |
| Greater than 900                            | Consult Undertaker                   |  |  |  |  |
|                                             |                                      |  |  |  |  |

-225mm to base of sump.

| -              | FOR TENDER ISSUE | JDC | 12.04.19 |  |  |  |  |
|----------------|------------------|-----|----------|--|--|--|--|
| MK             | REVISION         | BY  | DATE     |  |  |  |  |
| DRAWING STATUS |                  |     |          |  |  |  |  |