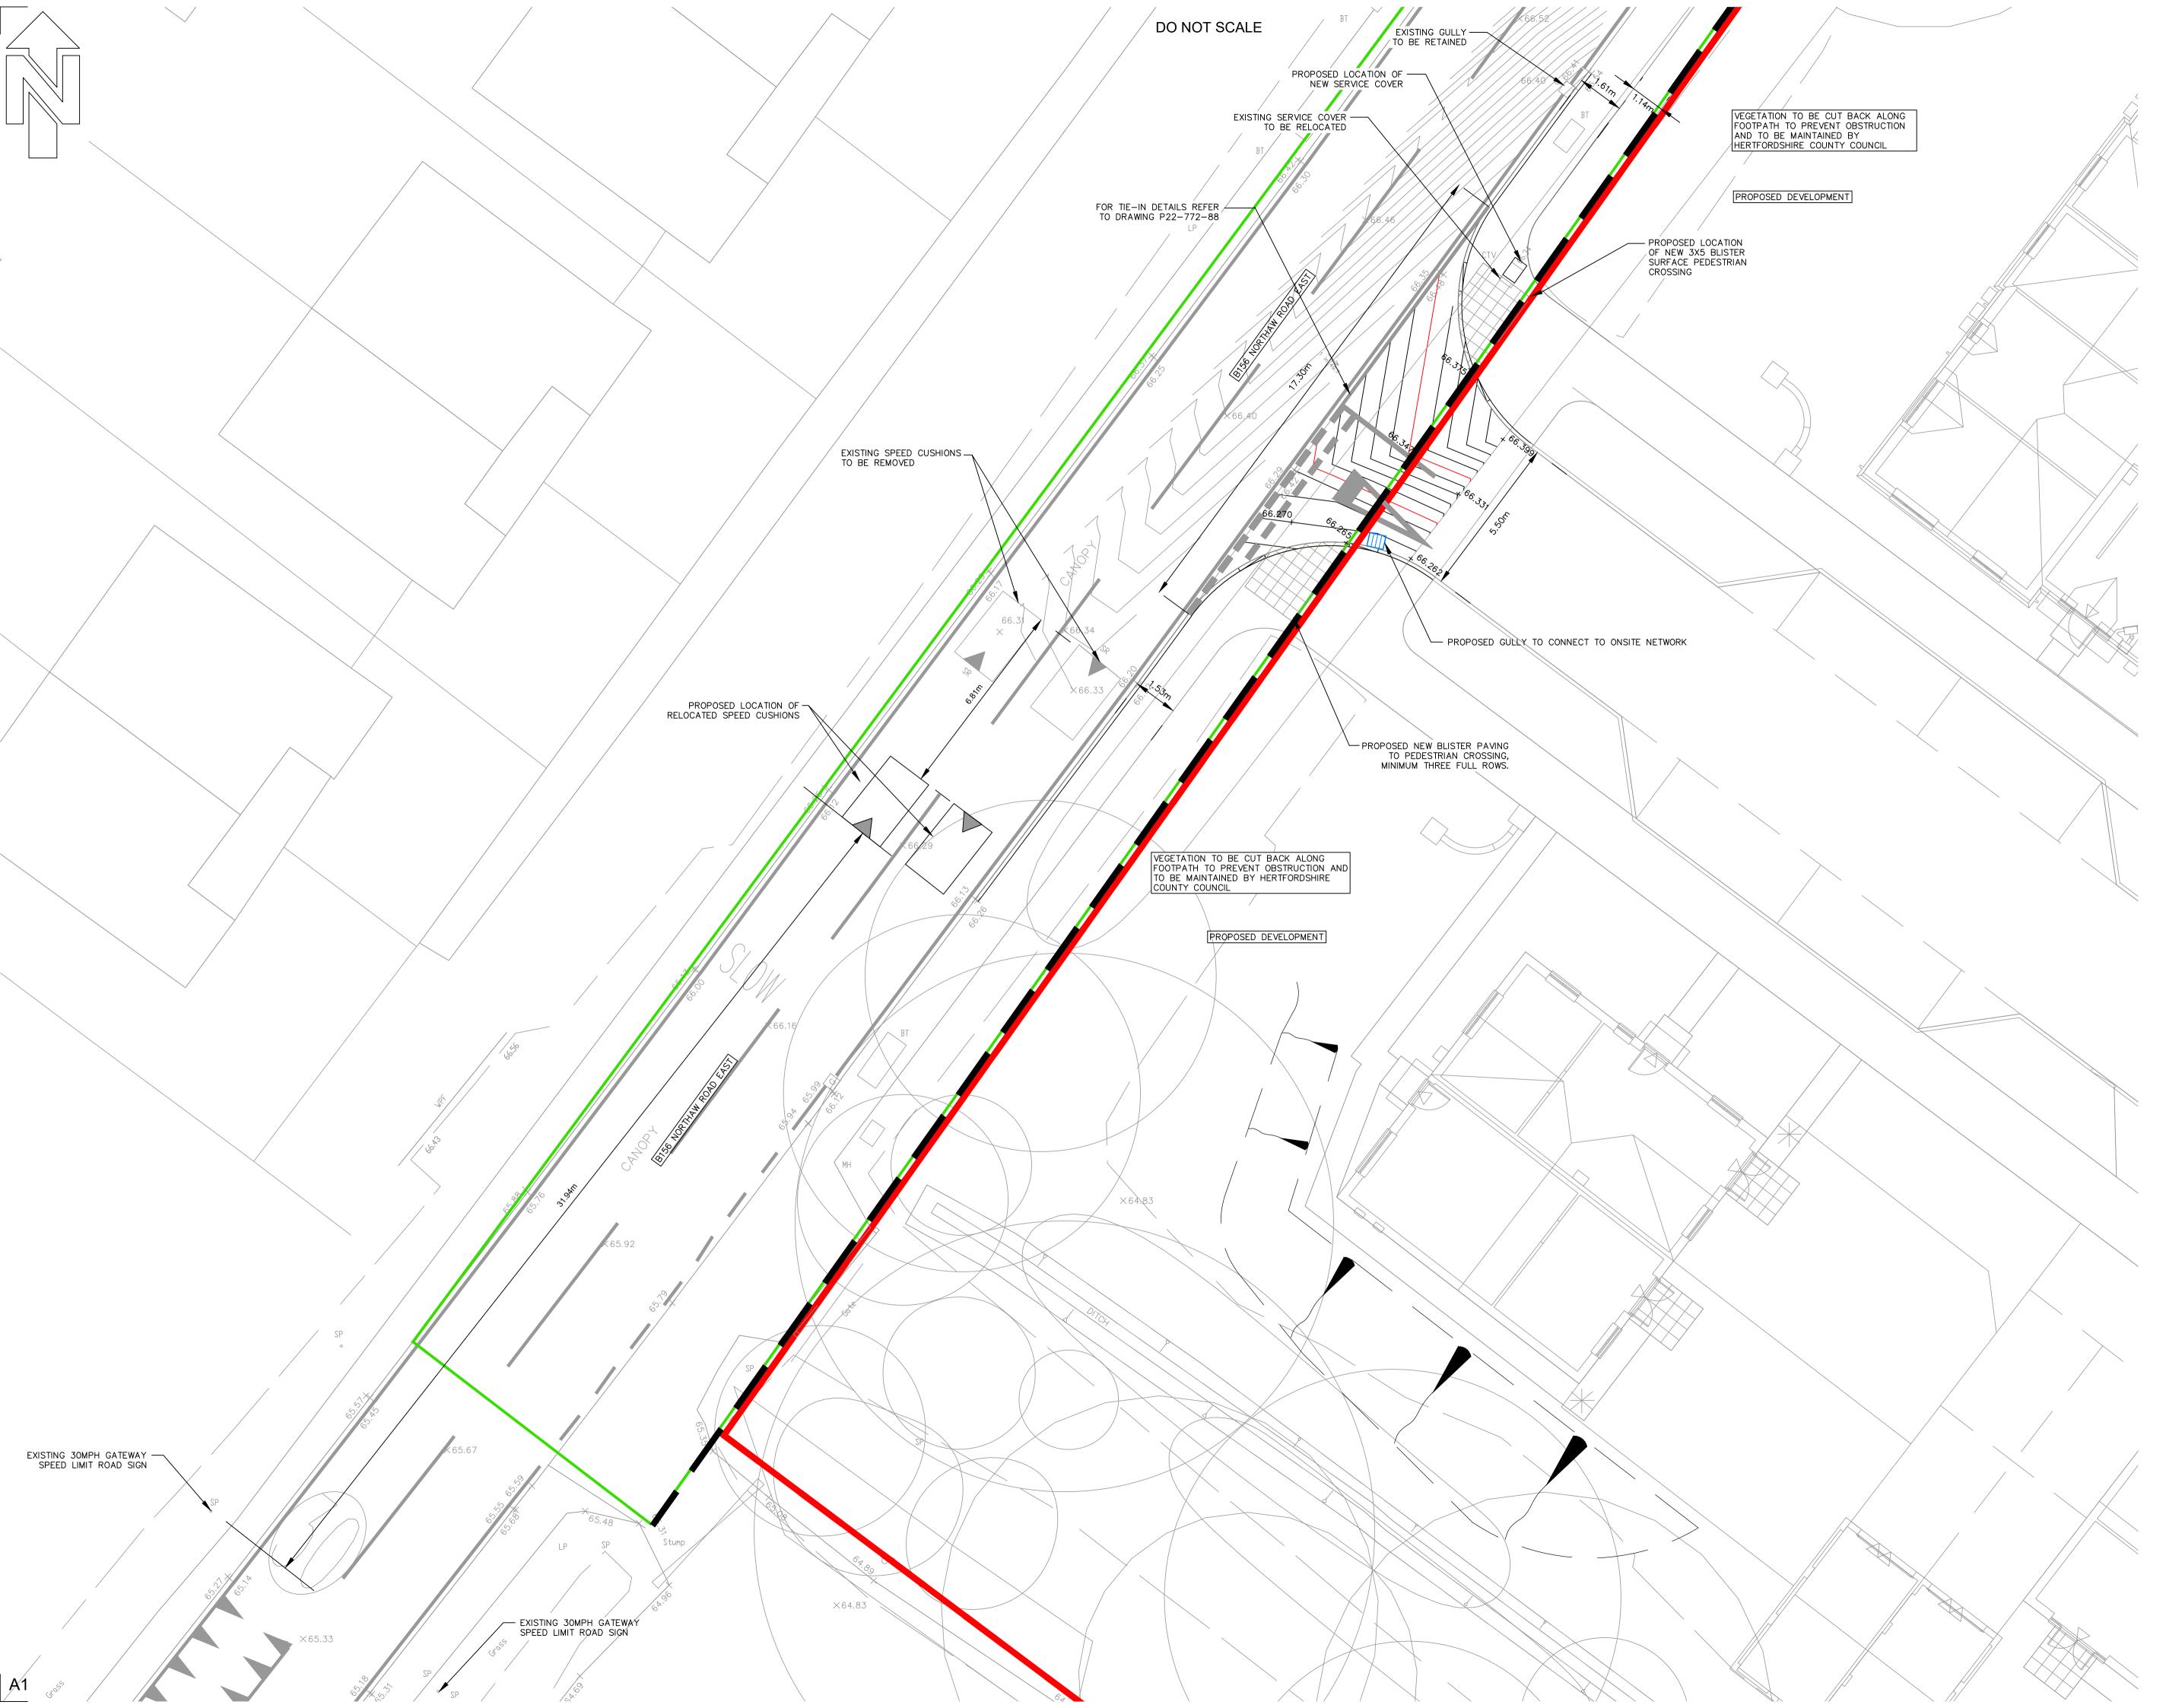

| E  | UPDATED TO SHOW DIMENSIONS   | AJM | 04.07.23 |
|----|------------------------------|-----|----------|
|    | BETWEEN PROPOSED SPEED       |     |          |
|    | CUSHIONS AND EXITING SPEED   |     |          |
|    | CUSHIONS AND EXISTING SPEED  |     |          |
|    | LIMIT SIGN IN LINE WITH HCC  |     |          |
|    | COMMENTS                     |     |          |
| D  | UPDATED TO SHOW EXISTING BT  | AJM | 17.04.23 |
|    | COVER                        |     |          |
| С  | DIMENSIONS ADDED INLINE WITH | AJM | 30.03.23 |
|    | HCC COMMENTS                 |     |          |
| В  | GULLY ADDED                  | AJM | 03.02.23 |
| А  | LEVEL INFORMATION ADDED      | AJM | 18.01.23 |
| -  | INITIAL ISSUE                | AJM | 12.10.22 |
| MK | REVISION