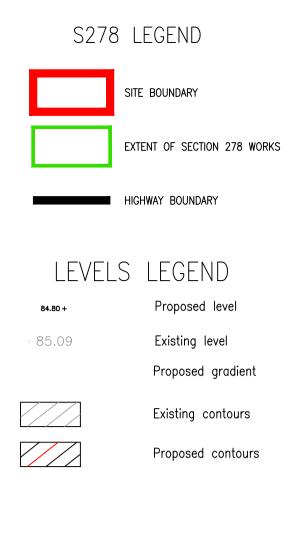

| E  | UPDATED TO SHOW DIMENSIONS   | AJM | 04.07.23 |
|----|------------------------------|-----|----------|
|    | BETWEEN PROPOSED SPEED       |     |          |
|    | CUSHIONS AND EXITING SPEED   |     |          |
|    | CUSHIONS AND EXISTING SPEED  |     |          |
|    | LIMIT SIGN IN LINE WITH HCC  |     |          |
|    | COMMENTS                     |     |          |
| D  | UPDATED TO SHOW EXISTING BT  | AJM | 17.04.23 |
|    | COVER                        |     |          |
| С  | DIMENSIONS ADDED INLINE WITH | AJM | 30.03.23 |
|    | HCC COMMENTS                 |     |          |
| В  | GULLY ADDED                  | AJM | 03.02.23 |
| А  | LEVEL INFORMATION ADDED      | AJM | 18.01.23 |
| -  | INITIAL ISSUE                | AJM | 12.10.22 |
| MK | REVISION