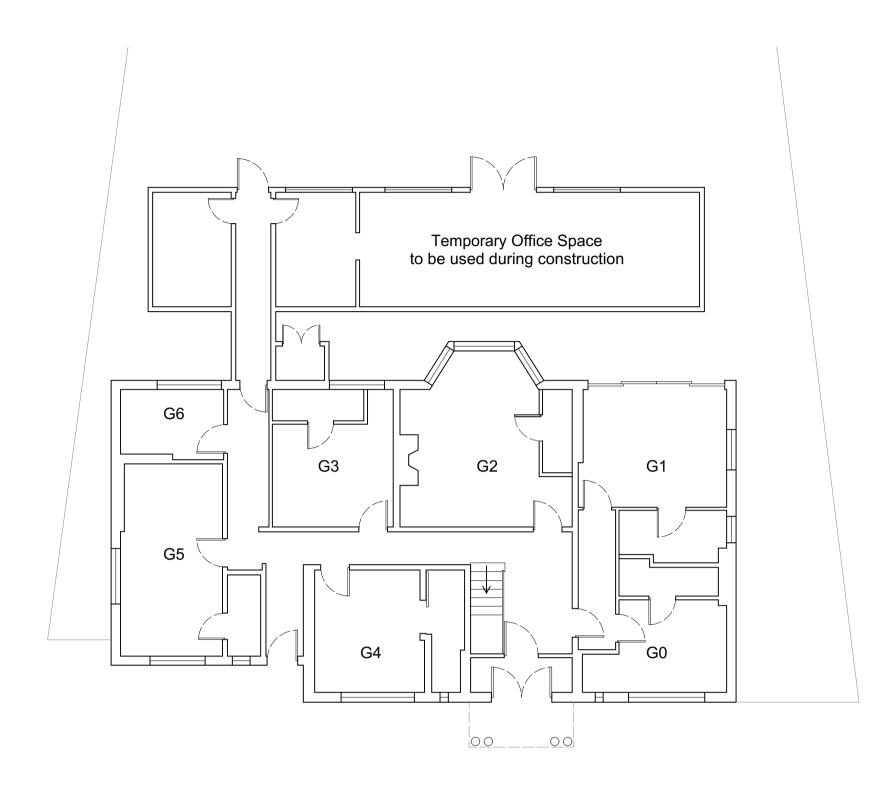

Proposed Ground Floor Plan





Proposed Roof Plan





## MKP DESIGN

Info@MKPDesign.co.uk

Group PA

Site 5 West View Address: AL10 0PJ

Drawing 003 Number:

**Scale:** 1:100

Project: Development

## General Notes

Client:

- Dimensions should not be scaled from the drawing where accuracy is essentail.
- Details of dimensions and levels to be checked on site by builder prior to commencement of work.
- Any works commenced prior to all necessary local authority approvals are entirely to the risk of the owner and builder.
- 4. Structural details are subject to exposure of existing construction and verification by local authority surveyor prior to carrying out the affected works.
- 5. All materials are to be used in accordance with the manufacturers guidelines and all relevant British S