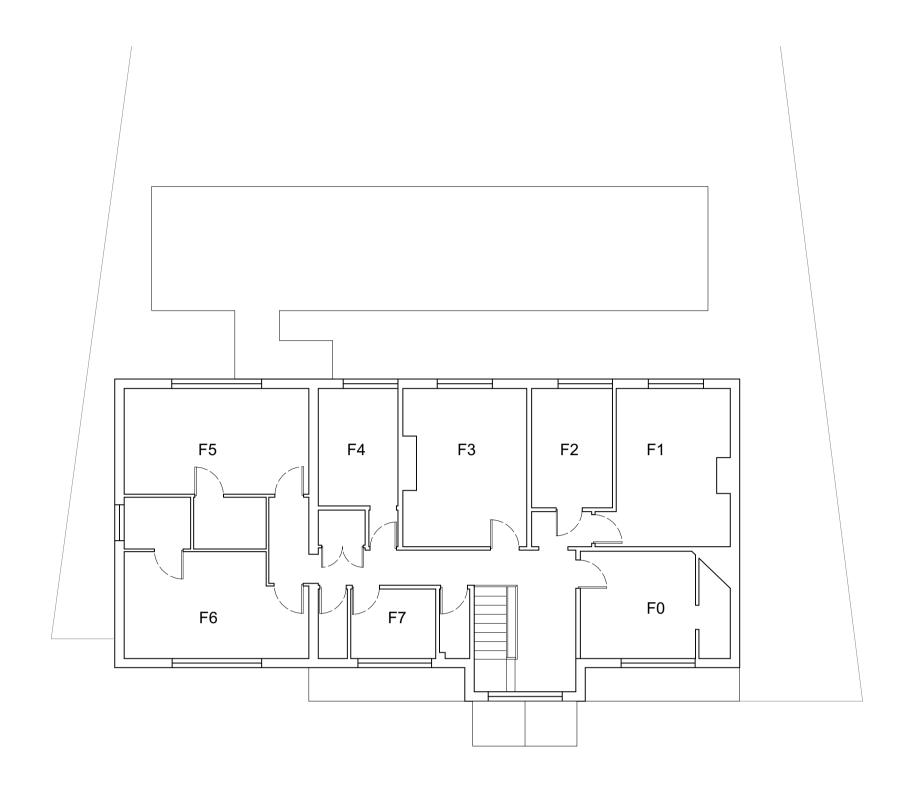

Proposed Ground Floor Plan





Proposed Roof Plan





## MKP DESIGN

Info@MKPDesign.co.uk

Group PA

Site 5 West View Address: AL10 0PJ

Drawing 003 Number:

**Scale:** 1:100

Project: Development

## General Notes

Client:

- Dimensions should not be scaled from the drawing where accuracy is essentail.
- Details of dimensions and levels to be checked on site by builder prior to commencement of work.
- Any works commenced prior to all necessary local authority approvals are entirely to the risk of the owner and builder.
- 4. Structural details are subject to exposure of existing construction and verification by local authority surveyor prior to carrying out the affected works.
- 5. All materials are to be used in accordance with the manufacturers guidelines and all relevant British Sta