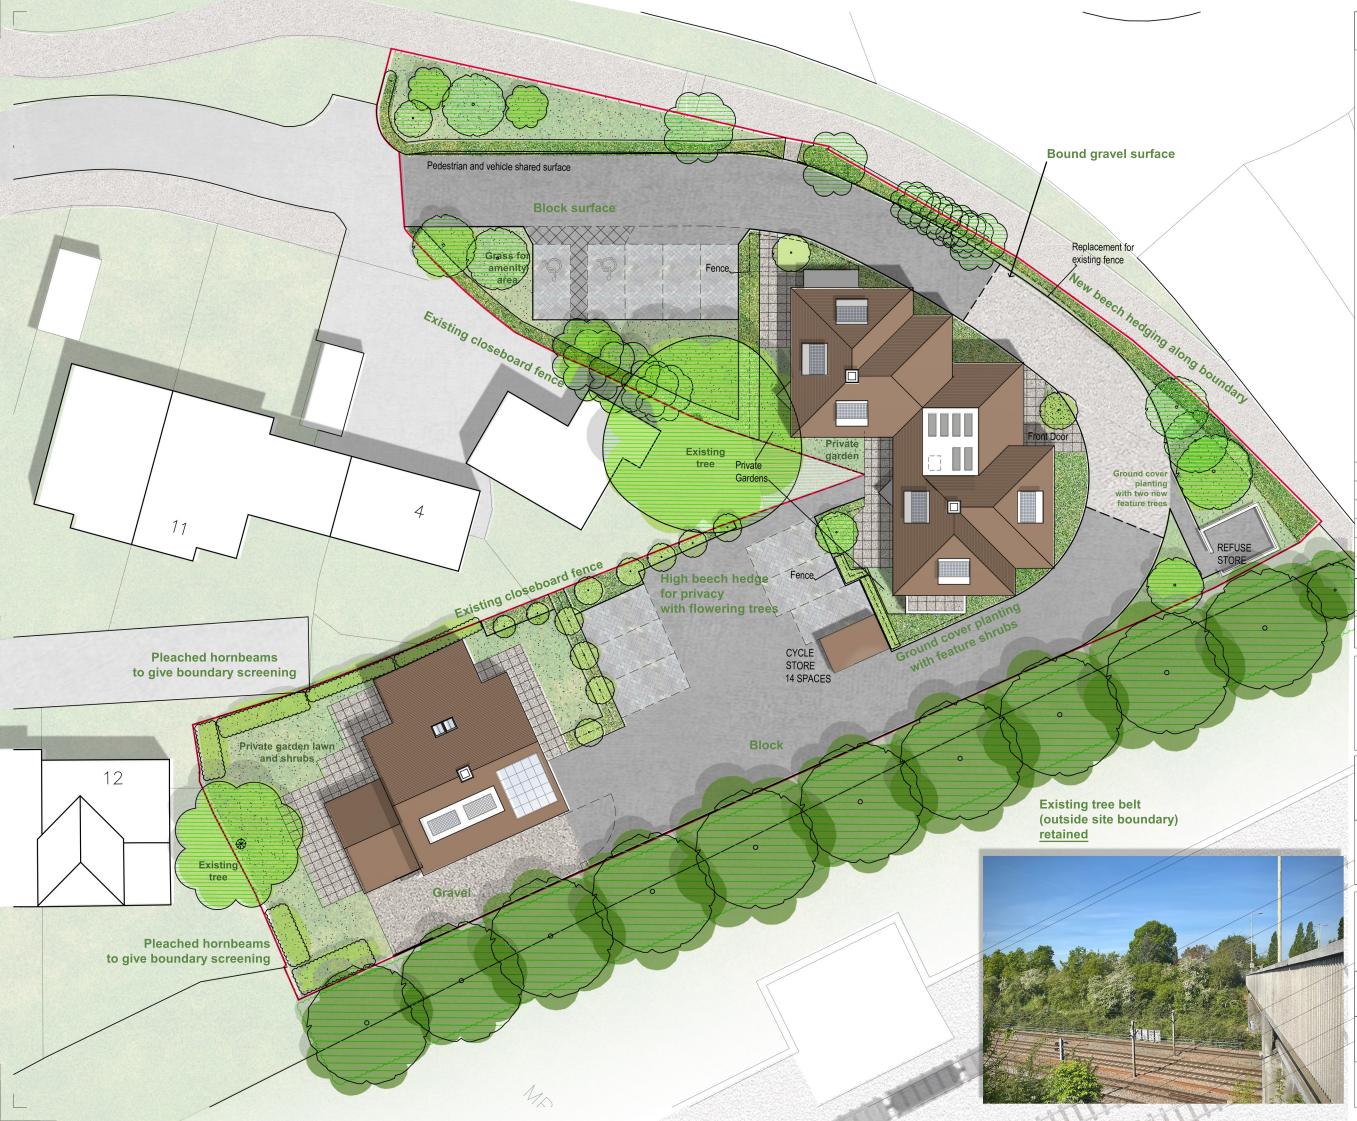

### Project

No. 1-2 Longcroft Green Hertfordshire AL8 6EP

#### Drawing

Proposed Site plan Roof Plan & Landscape Concept

| Scale    |
|----------|
| 1:250@A3 |

| <b>Project No</b> . | Drawing No. |  | Revision   |  |
|---------------------|-------------|--|------------|--|
| 192                 | 103         |  | C          |  |
| Status              | Date        |  | Checked by |  |
| Planning            | JULY23      |  | RM         |  |