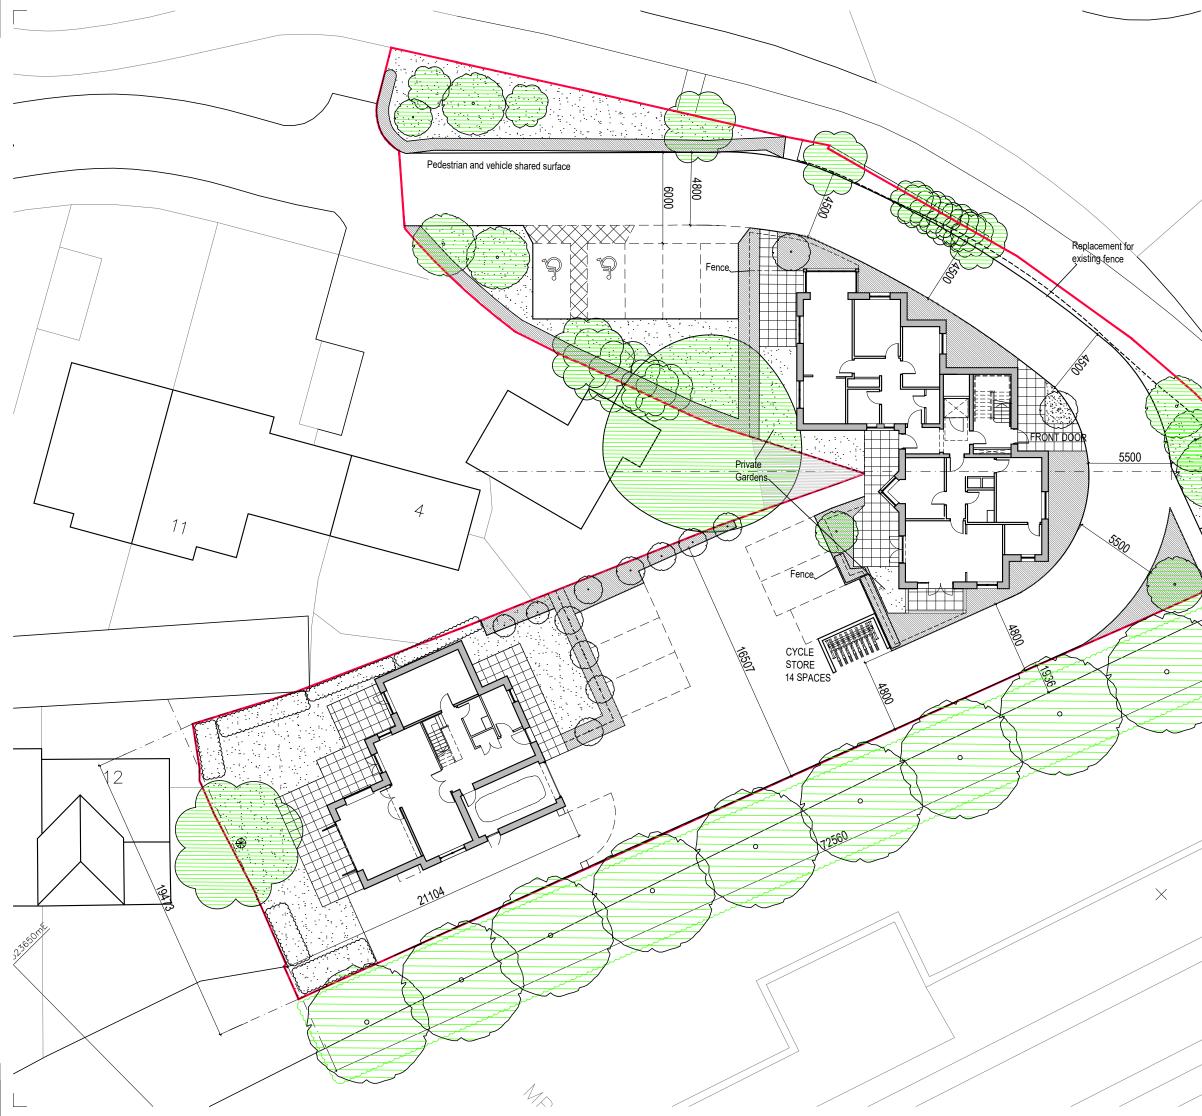

| -        | PLANNING                                                                                                                                                              |                |                       |                   |            |         |
|----------|-----------------------------------------------------------------------------------------------------------------------------------------------------------------------|----------------|-----------------------|-------------------|------------|---------|
|          |                                                                                                                                                                       |                |                       |                   |            |         |
|          |                                                                                                                                                                       | 1:25<br>0 1 2  | <b>0</b><br>2 3 4 5   | 6789              | 10n        | n       |
|          |                                                                                                                                                                       |                |                       |                   |            |         |
|          |                                                                                                                                                                       |                |                       |                   |            | <b></b> |
|          | C                                                                                                                                                                     |                | Changes to descrip    |                   | MN         | RM      |
|          | В                                                                                                                                                                     |                | Changes to tree ret   |                   | MN         | RM      |
|          | A                                                                                                                                                                     |                | Landscape change      |                   | MN         | RM      |
| REFUSE   |                                                                                                                                                                       | 14.03.2022     | Revised to suit clier | nt's comments;    | CL         | RM      |
| STORE    | Rev                                                                                                                                                                   | Date           | Description           |                   | Drawn      | Checked |
|          | Do not scale from this drawing<br>All dimensions are to be checked on site<br>Any discrepancies are to be reported immediately to the Architect<br>or Main Contractor |                |                       |                   |            |         |
|          | COPYRIGHT© 2021<br>ALL RIGHTS DESCRIBED IN THE CHAPTER IV OF THE COPYRIGHT<br>DESIGN AND PATENTS ACT 1988, HAVE BEEN GENERALLY ASSERTED                               |                |                       |                   |            |         |
|          | <b>Richard Morton</b> Architects Ltd<br>The Bungalow, Home Yard, Hatfield House, AL9 5NF<br>Tel: 0203 179 9030                                                        |                |                       |                   |            |         |
|          | Email: richard@rm-architects.com<br>Web: www.rm-architects.com                                                                                                        |                |                       |                   |            |         |
|          | Client<br>Ellenbrook Consultant Ltd                                                                                                                                   |                |                       |                   |            |         |
|          | Project<br>No. 1-2 Longcroft Green<br>Hertfordshire AL8 6EP                                                                                                           |                |                       |                   |            |         |
|          | Drawing<br>Proposed Site Plan<br>Ground Floor                                                                                                                         |                |                       |                   |            |         |
|          | <b>Sca</b><br>1:2                                                                                                                                                     | ale<br>250@A3  |                       |                   |            |         |
|          | <b>Pro</b><br>192                                                                                                                                                     |                | Drawing No<br>102     | 0.                | Revis<br>C | sion    |
|          |                                                                                                                                                                       | itus<br>anning | Date<br>JULY23        | Drawn by<br>CL/MN | Chec<br>RM | ked by  |
| <i>*</i> |                                                                                                                                                                       |                |                       |                   |            |         |