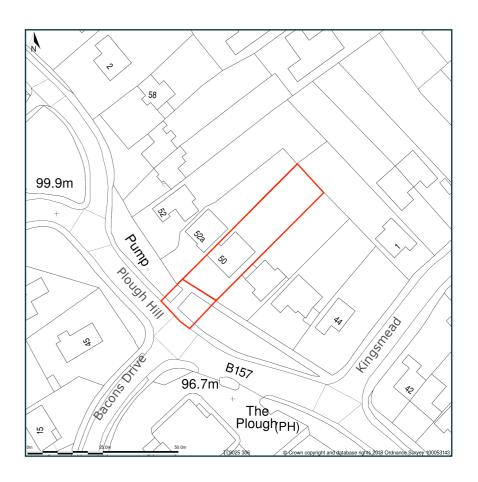

## 50, Plough Hill, Cuffley, Potters Bar, Hertfordshire, EN6 4DS

Site Plan shows area bounded by: 530182.24, 202995.26 530323.66, 203136.68 (at a scale of 1:1250), OSGridRef: TL3025 306. The representation of a road, track or path is no evidence of a right of way. The representation of features as lines is no evidence of a property boundary

Produced on 19th Dec 2018 from the Ordnance Survey National Geographic Database and incorporating surveyed revision available at this date. Reproduction in whole or part is prohibited without the prior permission of Ordnance Survey. © Crown copyright 2018. Supplied by www.buyaplan.co.uk a licensed Ordnance Survey partner (100053143). Unique plan reference: #00379271-E45F3A