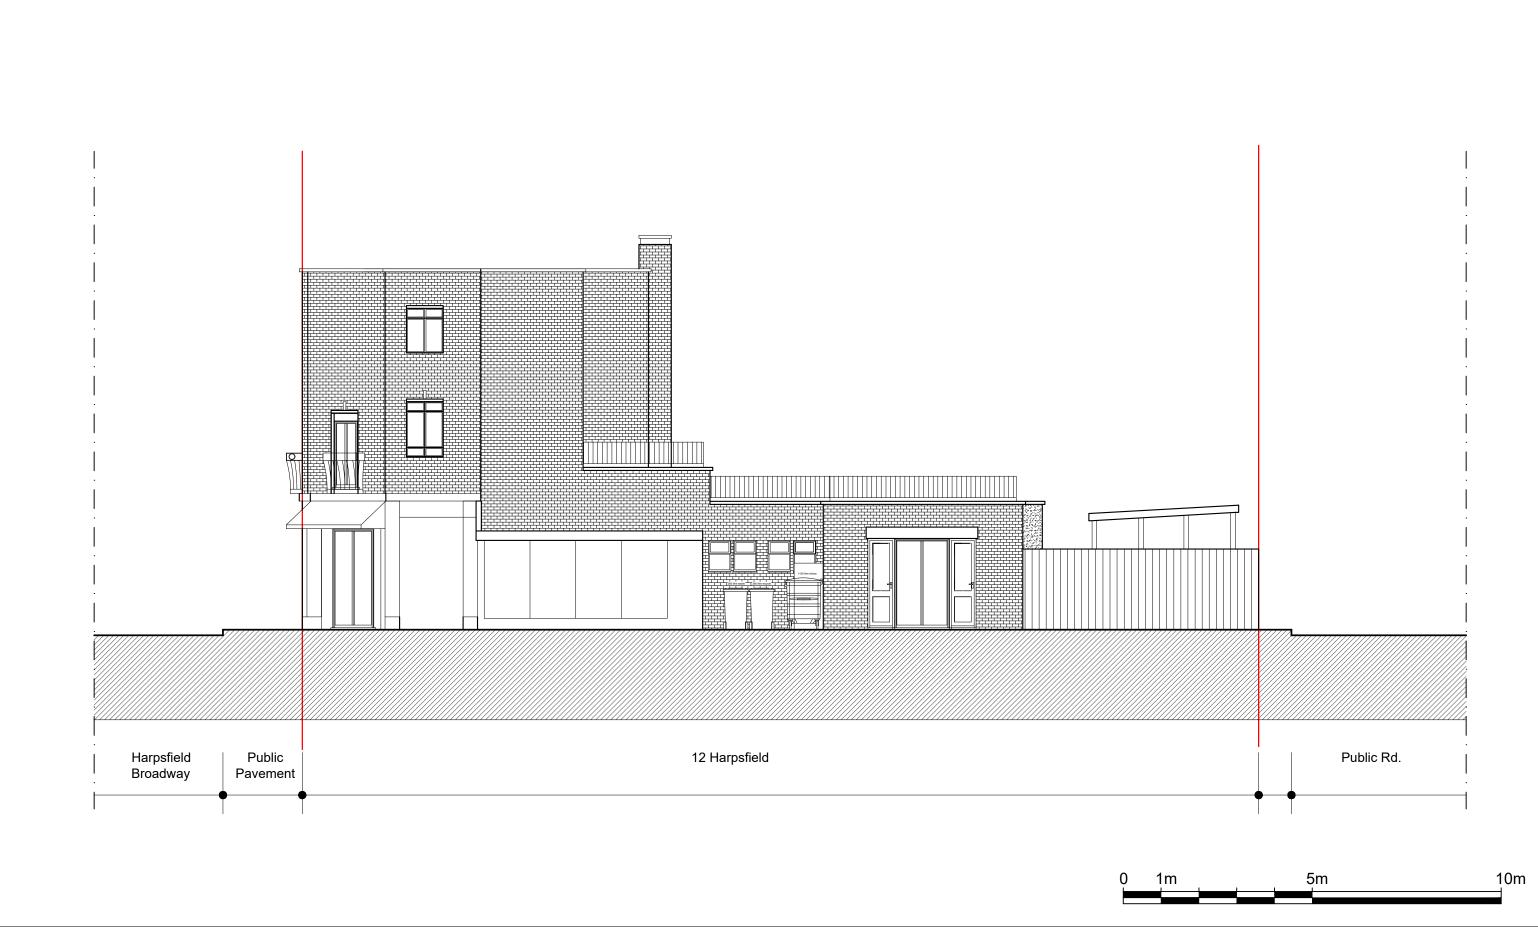

| PROJECT TITLE     | DRAWING TITLE               |             |            |           |  |
|-------------------|-----------------------------|-------------|------------|-----------|--|
| 4011 (1110        | Proposed - Side Elevation 2 |             |            |           |  |
| 12 Harpsfield Bro | oadway                      | CLIENT      |            |           |  |
| Hatfield AL10 9   | Mr Mak                      |             |            |           |  |
| DATE              | Project No.                 | DRAWING No. | SCALE @ A3 | Drawn by: |  |
| Jun '20           | 2722                        | PR-E003     | 1:100      | Abraham   |  |