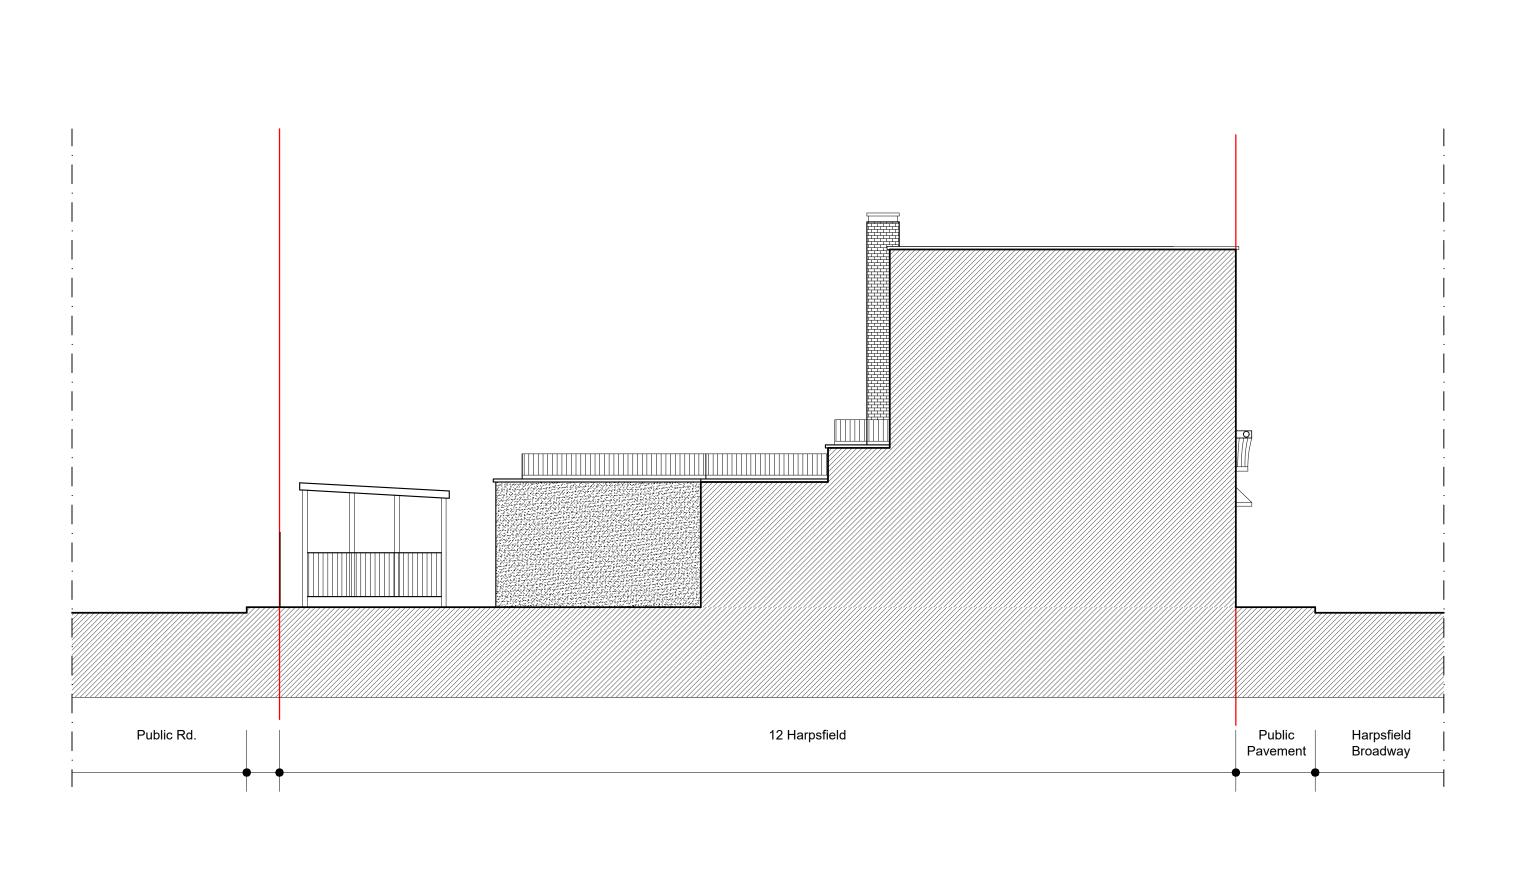

| PROJEC   | T TITLE    | <b>=</b>   |
|----------|------------|------------|
| 12 Harps | sfield Bro | oadway     |
| Hatfield |            |            |
| DATE     |            | Project No |
| lun '20  |            | 2722       |

| DRAWING TITLE Proposed - Side Elevation 1 CLIENT Mr Mak |            |           |  |  |  |
|---------------------------------------------------------|------------|-----------|--|--|--|
| DRAWING No.                                             | SCALE @ A3 | Drawn by: |  |  |  |
| PR-E002                                                 | 1:100      | Abraham   |  |  |  |