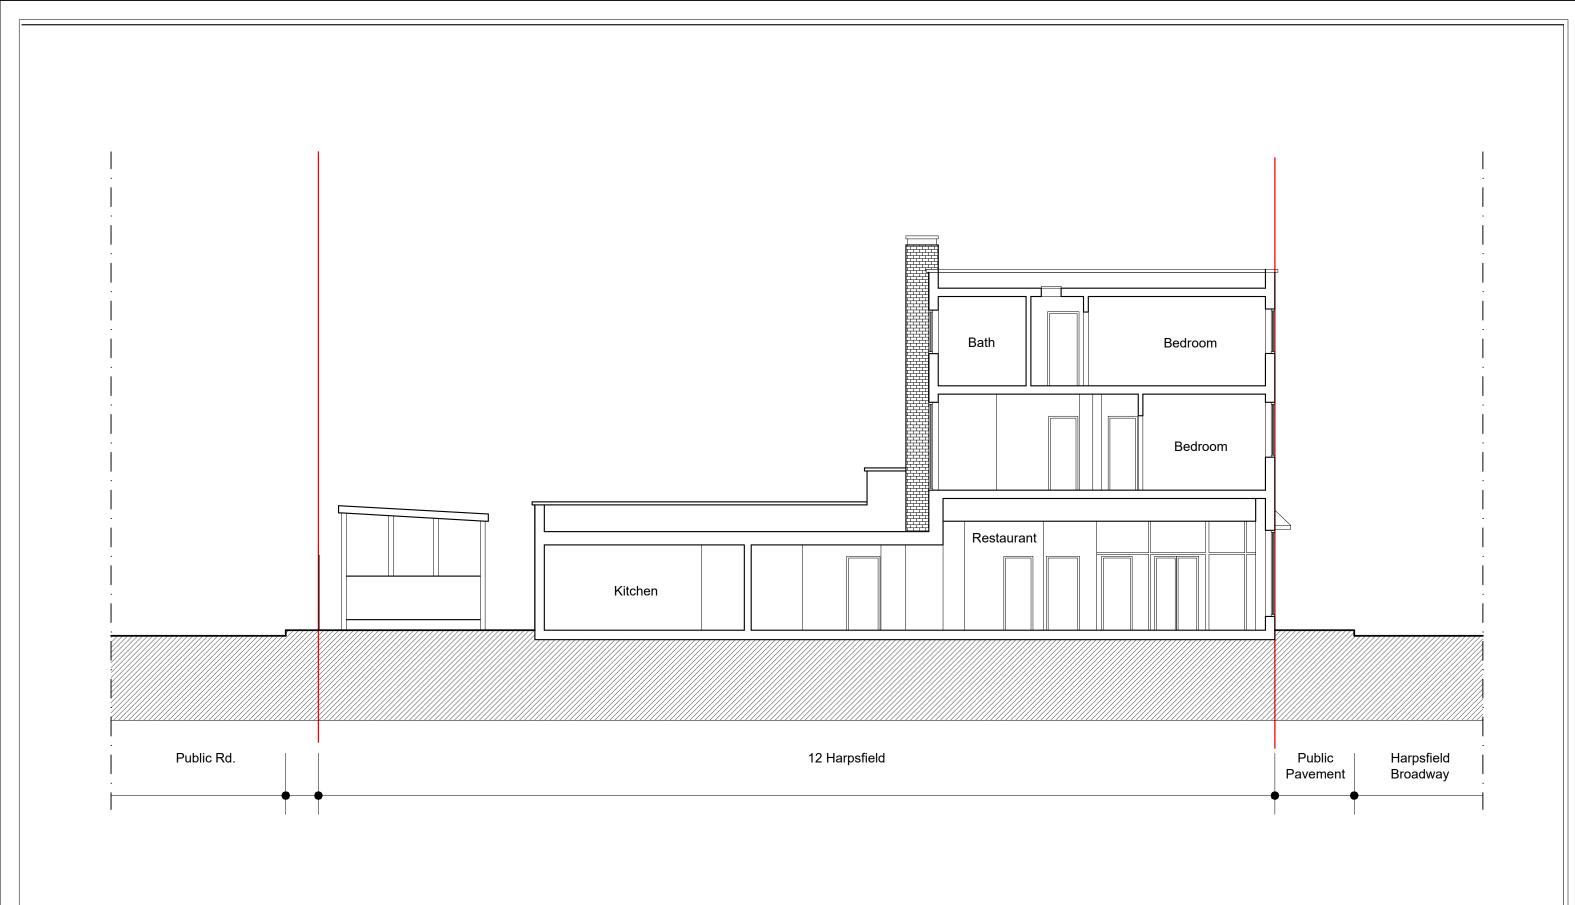

| PROJECT TITLE          |             |  |  |  |  |  |
|------------------------|-------------|--|--|--|--|--|
| 12 Harpsfield Broadway |             |  |  |  |  |  |
| Hatfield AL10 9TF      |             |  |  |  |  |  |
| DATE<br>Jun '20        | Project No. |  |  |  |  |  |
| Jun '20                | 2722        |  |  |  |  |  |

| DRAWING TITLE Proposed - Section AA' |            |           |  |  |  |  |  |
|--------------------------------------|------------|-----------|--|--|--|--|--|
| CLIENT<br>Mr Mak                     |            |           |  |  |  |  |  |
| DRAWING No.                          | SCALE @ A3 | Drawn by: |  |  |  |  |  |
| PR-S001                              | 1:100      | Abraham   |  |  |  |  |  |