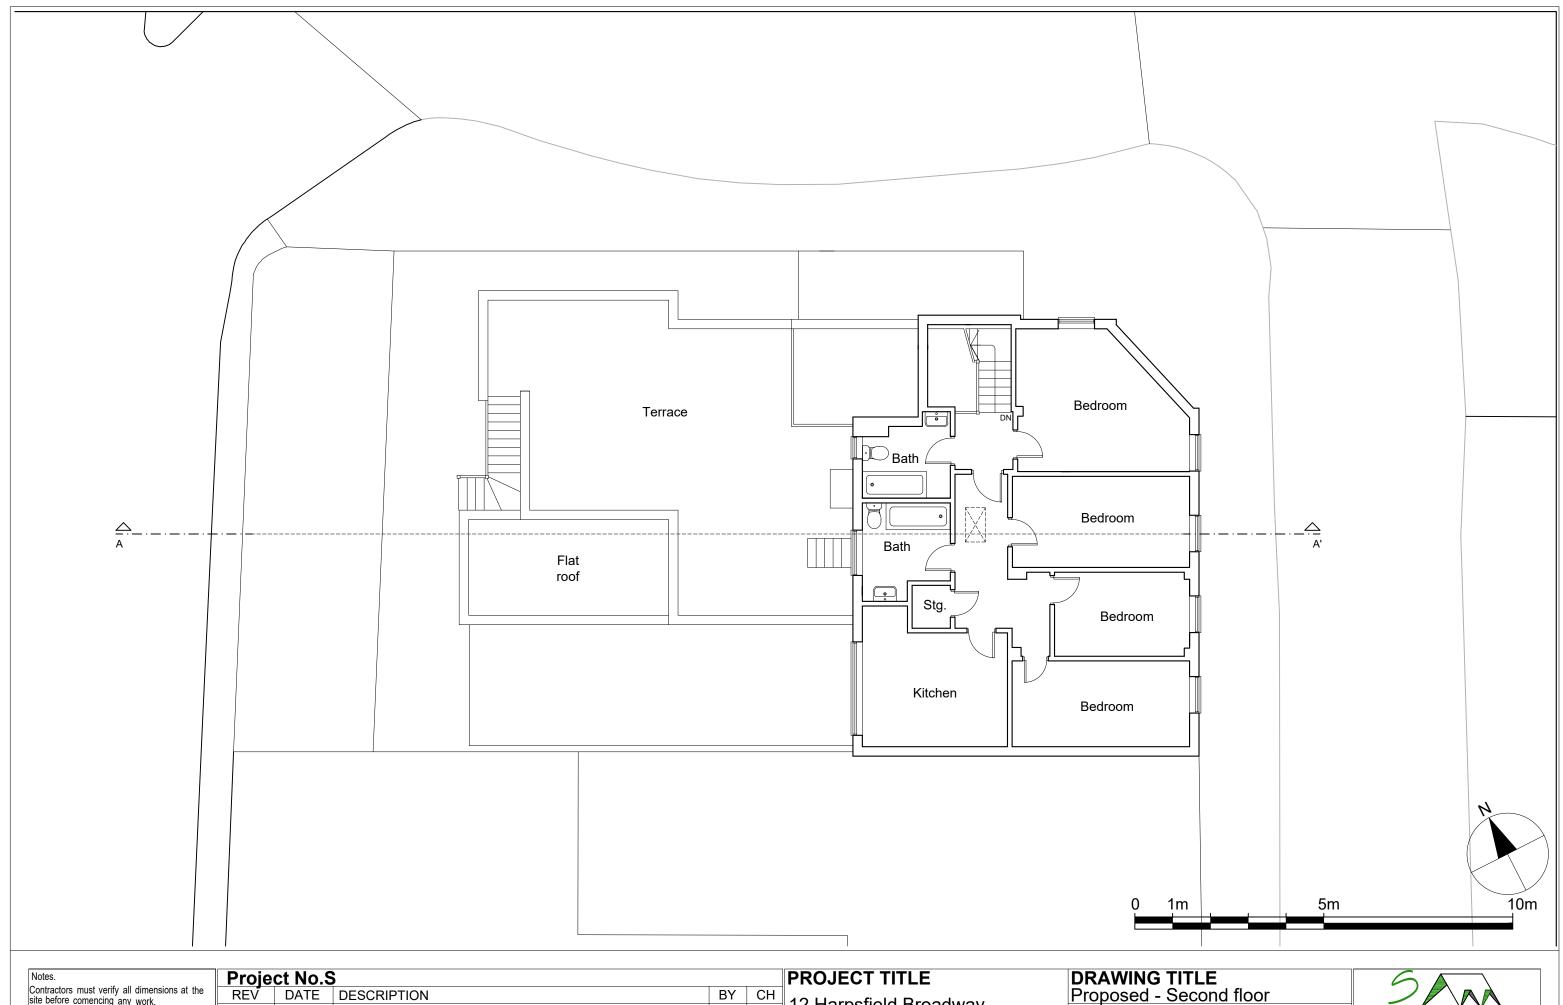

| PROJECT TITLE          | =          |  |
|------------------------|------------|--|
| 12 Harpsfield Broadway |            |  |
| Hatfield AL10 9        | TF         |  |
|                        | Project No |  |
| Jun '20                | 2722       |  |

| DRAWING TITLE Proposed - Second floor |            |           |  |  |  |
|---------------------------------------|------------|-----------|--|--|--|
| CLIENT<br>Mr Mak                      |            |           |  |  |  |
| DRAWING No.                           | SCALE @ A3 | Drawn by: |  |  |  |
| PR-P003                               | 1:100      | Abraham   |  |  |  |