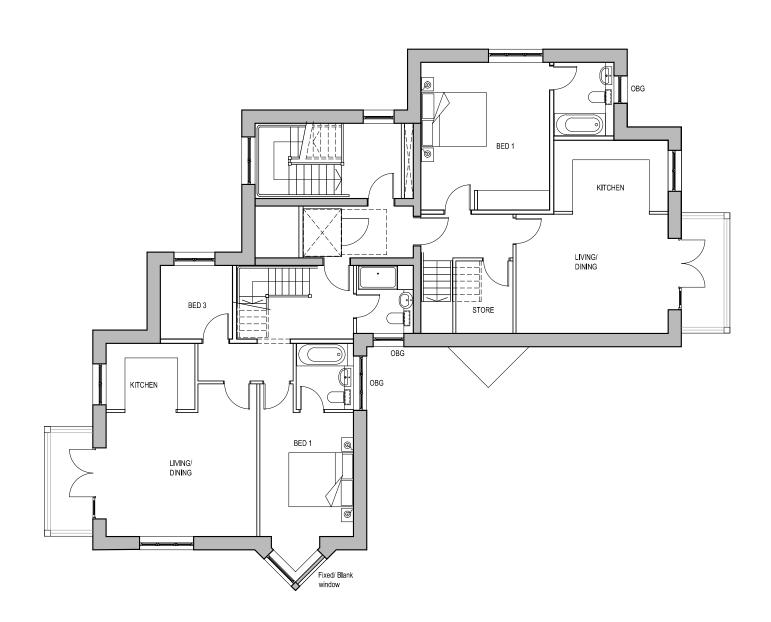

## **PLANNING**

2F PLAN 3F PLAN

## Drawing Apartment Block **Proposed Layout Plans**

Second & Third Floor

No. 1-2 Longcroft Green

Hertfordshire AL8 6EP

Project

Do not scale from this drawing
All dimensions are to be checked on site
Any discrepancies are to be reported immediately to the Architect
or Main Contractor