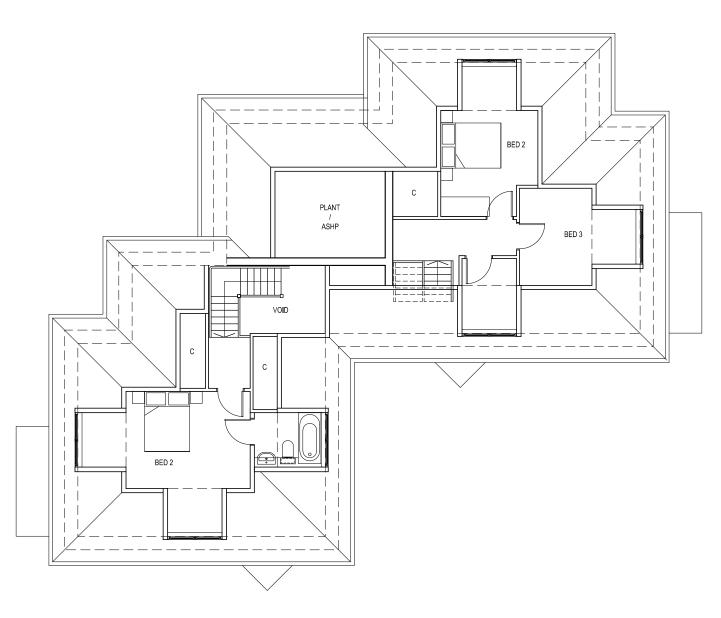

## **PLANNING**

2F PLAN 3F PLAN

## Drawing Apartment Block **Proposed Layout Plans**

Second & Third Floor

No. 1-2 Longcroft Green

Hertfordshire AL8 6EP

Project

Do not scale from this drawing
All dimensions are to be checked on site
Any discrepancies are to be reported immediately to the Architect
or Main Contractor