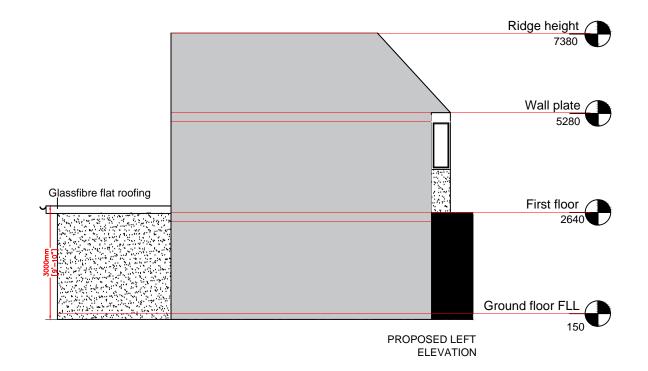

sizing of all structural and service elements must always be checked against the relevant engineer's drawings. No reliance should be placed upon sizing information shown on this drawing.

All areas are approximate and measured off preliminary drawings. They relate to the likely area of the building at the current state of the design and using the stated option either in accordance to client standards or the RICS Code of Measuring Practice, 6th Edition, RICS/ISVA. Any decisions to be made on the basis of these predictions, whether as to project viability, pre-letting, lease agreements or the like should include due allowances for the increases and decreases inherent in the design development and building process.

Report all drawing errors, omissions and discrepancies to the architect.







Architecture Interiors Planning Email: interior\_architect@yahoo.co.uk Phone: 02083689023 Mobile: 07788450143

| REV                                  | DATE     | NOTES       |               | INT |
|--------------------------------------|----------|-------------|---------------|-----|
| 1                                    | 28.09.18 | First Issue |               | HP  |
| Project title                        |          |             | Scale @ A3    |     |
| 3 Holme Close,<br>Hatfield, AL10 9LQ |          |             | 1:100         |     |
| Drawing title                        |          |             | Drawn<br>YB   |     |
| Proposed Right & Left<br>Elevation   |          |             | Checked<br>HP |     |
| Drawing no.                          |          |             |