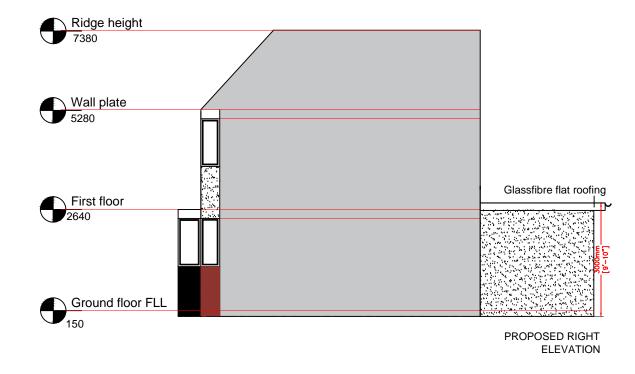

he sizing of all structural and service elements must always be checked against the relevant engineer's drawings. No reliance should be placed upon sizing information shown on this drawing.

All areas are approximate and measured off preliminary drawings. They relate to the likely area of the building at the current state of the design and using the stated option either in accordance to client standards or the RICS Code of Measuring Practice, 6th Edition, RICS/ISVA. Any decisions to be made on the basis of these predictions, whether as to project viability, pre-letting, lease agreements or the like should include due allowances for the increases and decreases inherent in the design development and building process.

Report all drawing errors, omissions and discrepancies to the architect.







Architecture Interiors Planning Email: interior\_architect@yahoo.co.uk Phone: 02083689023 Mobile: 07788450143

| REV                                  | DATE     | NOTES       |               | INT |
|--------------------------------------|----------|-------------|---------------|-----|
| 1                                    | 28.09.18 | First Issue |               | HP  |
| Project title                        |          |             | Scale @ A3    |     |
| 3 Holme Close,<br>Hatfield, AL10 9LQ |          |             | 1:100         |     |
| Drawing title                        |          |             | Drawn<br>YB   |     |
| Proposed Right & Left<br>Elevation   |          |             | Checked<br>HP |     |
| Drawing no.                          |          |             |