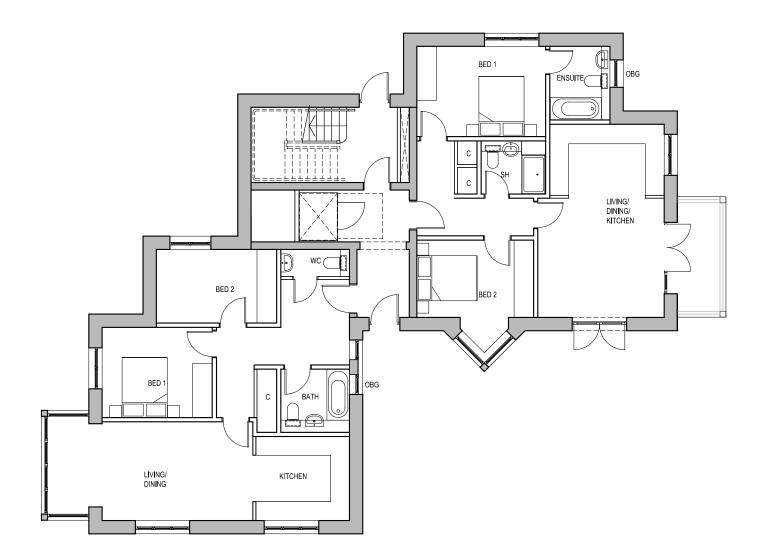

GF PLAN

1F PLAN

|                                   |                                                                |         |       |             |            | _   |
|-----------------------------------|----------------------------------------------------------------|---------|-------|-------------|------------|-----|
| Drawing                           | Richard Morton Architects Ltd                                  |         |       |             |            |     |
| Apartment Block<br>Proposed Layou | The bengalow, northe raid, namela needed, rezional             |         |       |             |            |     |
| Ground & First F                  | Email: richard@rm-architects.com<br>Web: www.rm-architects.com |         |       |             |            |     |
| Project                           | Client                                                         |         |       |             |            |     |
| No. 1-2 Longcro                   | Ellenbrook Consultant Ltd                                      | RM      | CL    | 1st Issue   | 11.02.2022 |     |
| Hertfordshire A                   |                                                                | Checked | Drawn | Description | Date       | Rev |
|                                   |                                                                |         |       |             |            |     |