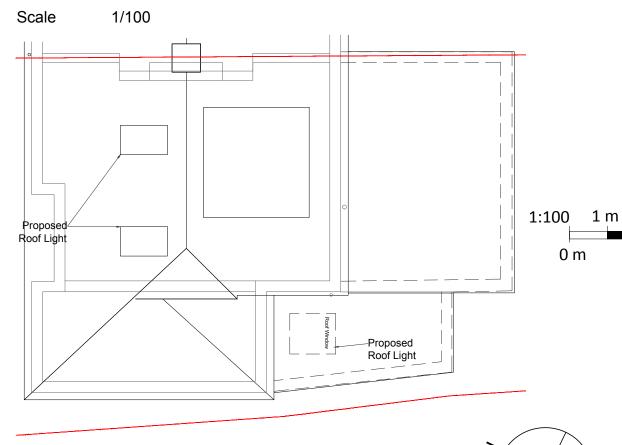

## Bedroom Bedroom Bedroom Bedroom Bedroom Proposed Roof Light

## Proposed Second Floor Plan

Bedroom Area = 20.7sqm

-Proposed

Scale 1/100

Scale

Roof Light

1/100

Scale 1/100