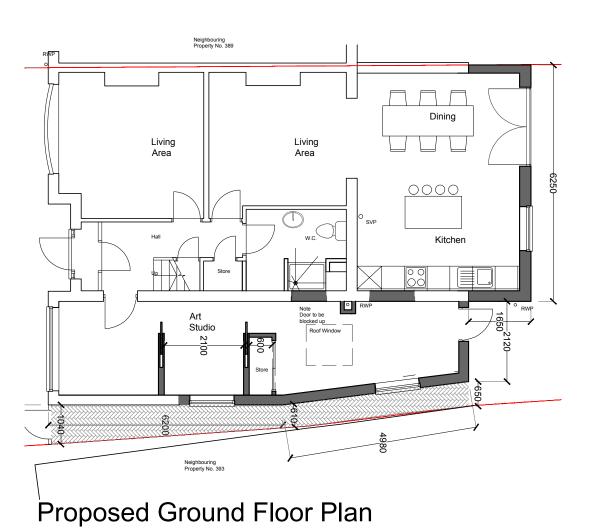

Proposed Wall

2011

5 m

**PLANNING** 

391 St Albans Road West, Hatfield, AL10 9RU

MRS GLORIA ROWLAND
Home Extension

Proposed Gound, First

& Roof Plan