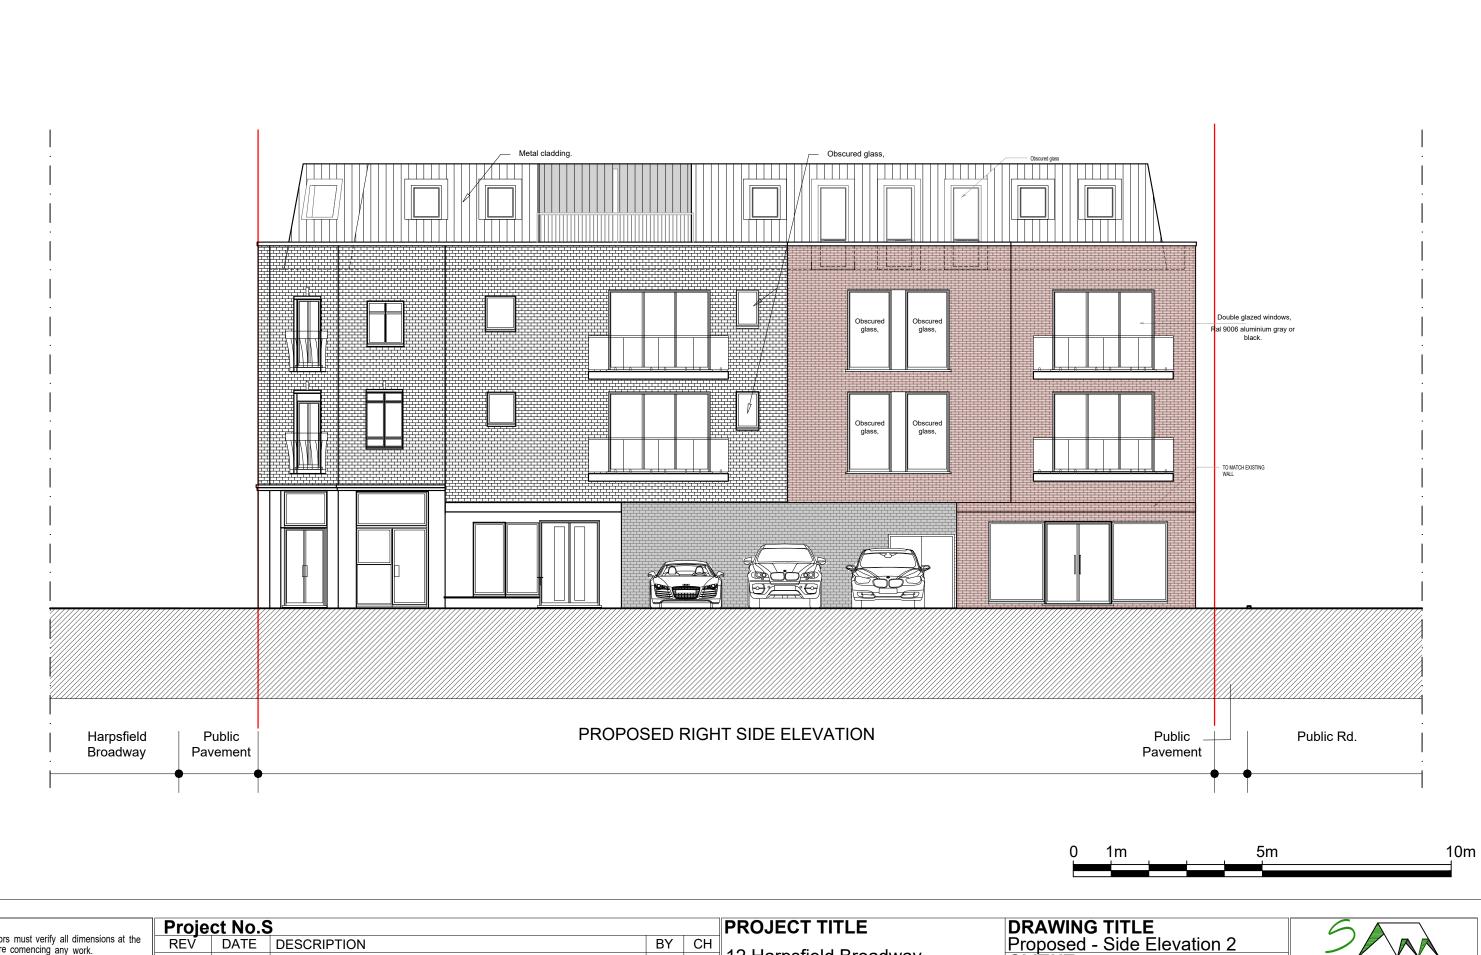

| Notes.                                                                                    | Project No.S |      |             |    |    | PROJECT TITLE |             | DRAWING     | DRAWING TITLE |           |  |
|-------------------------------------------------------------------------------------------|--------------|------|-------------|----|----|---------------|-------------|-------------|---------------|-----------|--|
| Contractors must verify all dimensions at the site before comencing any work.             | REV          | DATE | DESCRIPTION | BY | CH | 4011 611      | D 1         | Proposed -  | Side Elevat   | tion 2    |  |
| No constrcution work before Building Control                                              |              |      |             |    |    | 12 Harpsfield | ,           | CLIENT      |               |           |  |
| approval and structural engineer confirmation.                                            |              |      |             |    |    | Hatfield AL10 | O 9TF       | Mr Mak      |               |           |  |
| Any discrepancies to be reported to Gridline.  All drawings are to be read in conjunction |              |      |             |    |    | DATE          | Project No. | DRAWING No. | SCALE @ A3    | Drawn by: |  |
| with all relevant drawings and specifications.                                            |              |      |             |    |    | Jun '20       | 2196        | PR-E003     | 1:100         | Abraham   |  |