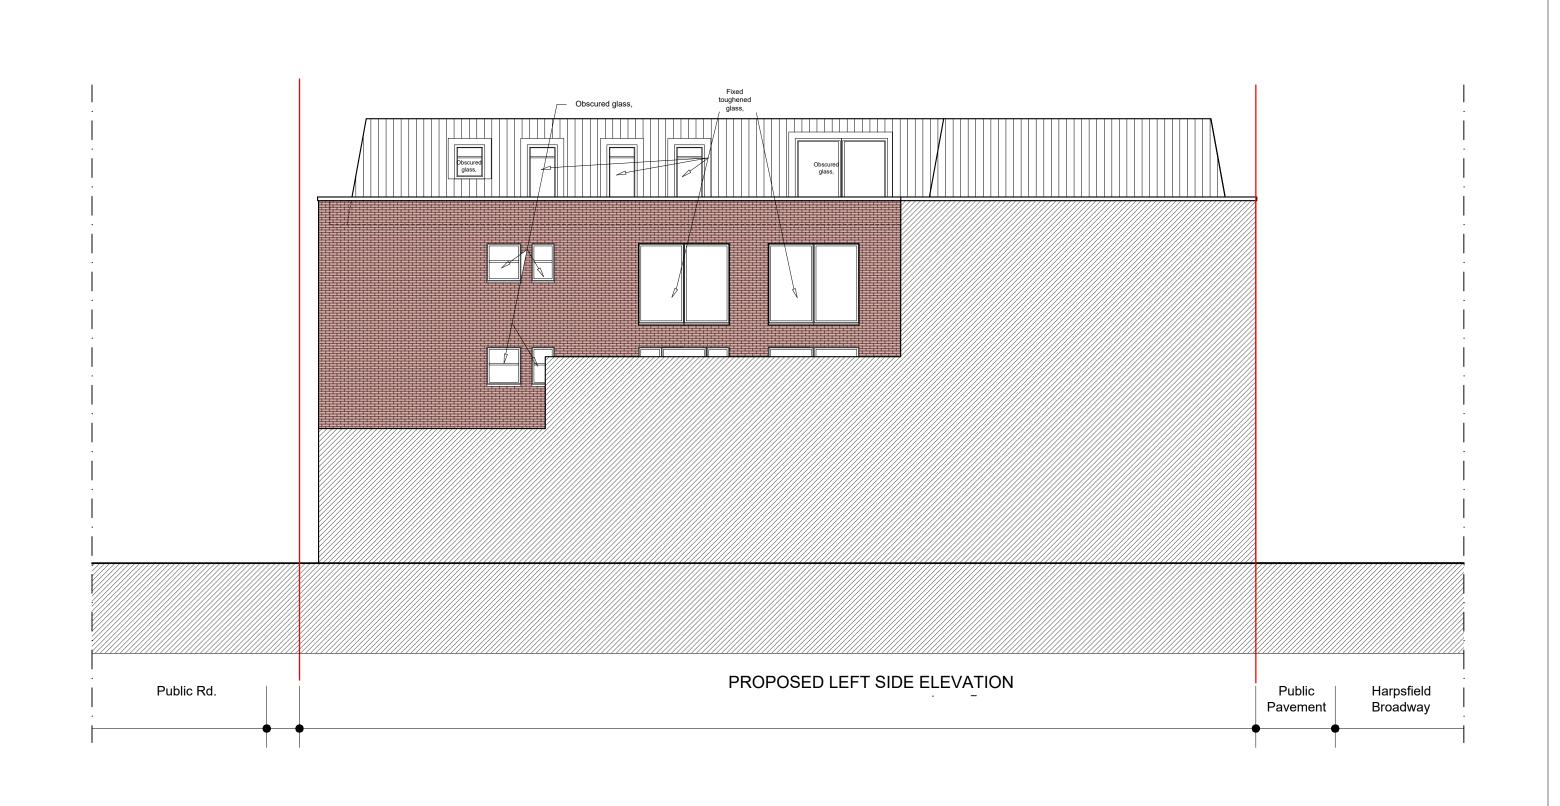

| <b>DRAWING</b> |             |         |
|----------------|-------------|---------|
| Proposed -     | Side Elevat | ion 1   |
| CLIENT         |             |         |
| Mr Mak         |             |         |
| DRAWING No.    | SCALE @ A3  |         |
| PR-E002        | 1:100       | Abraham |