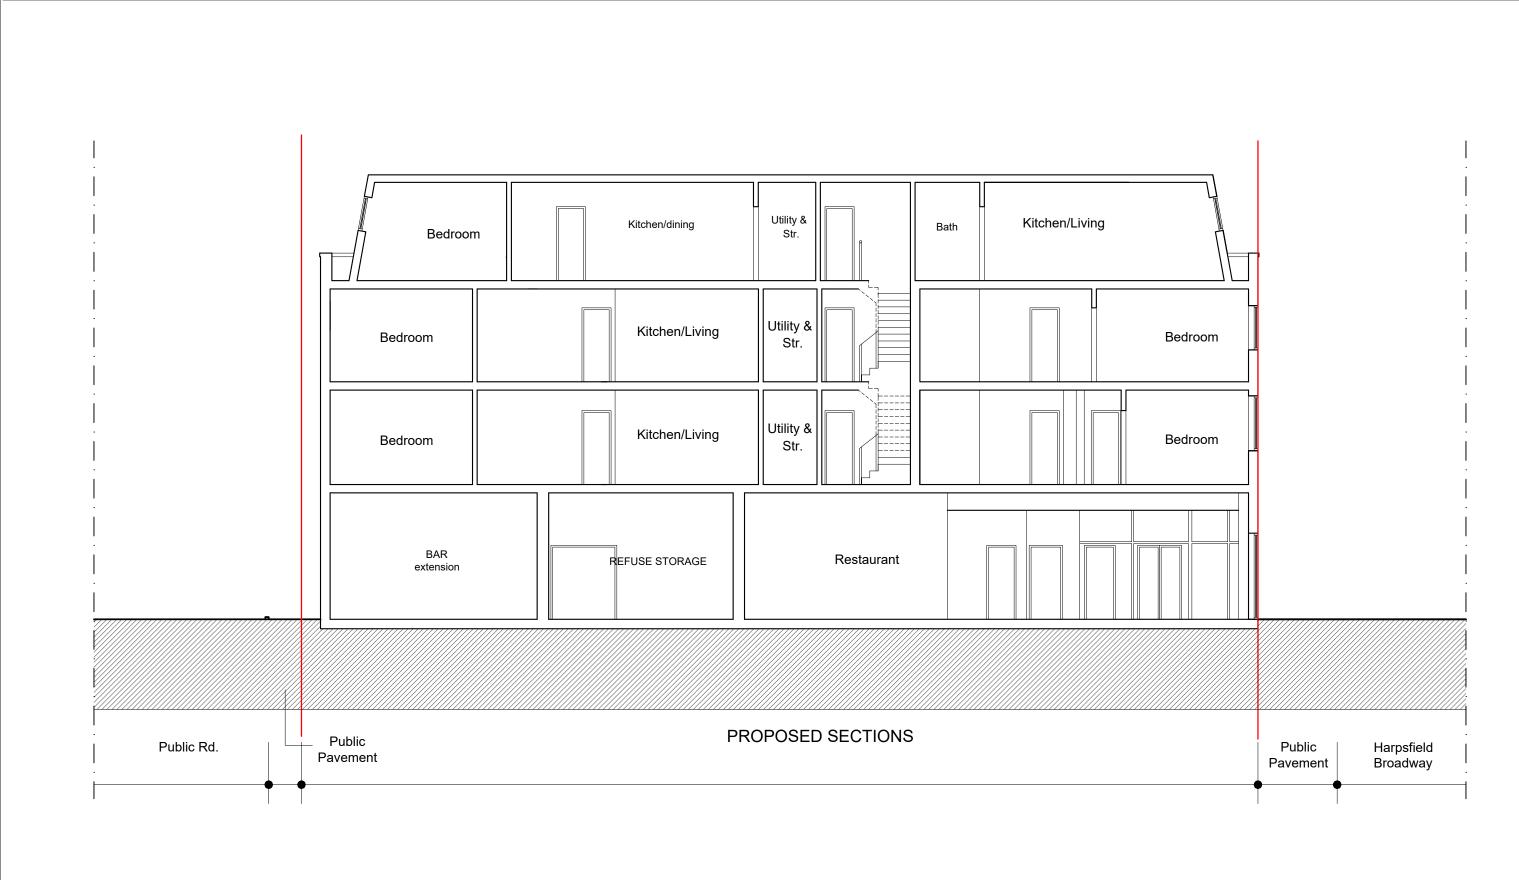

| PROJECT TITLE                        |            |
|--------------------------------------|------------|
| 12 Harpsfield Bro<br>Hatfield AL10 9 | padway     |
| DATE                                 | Project No |
| Jun '20                              | 2196       |