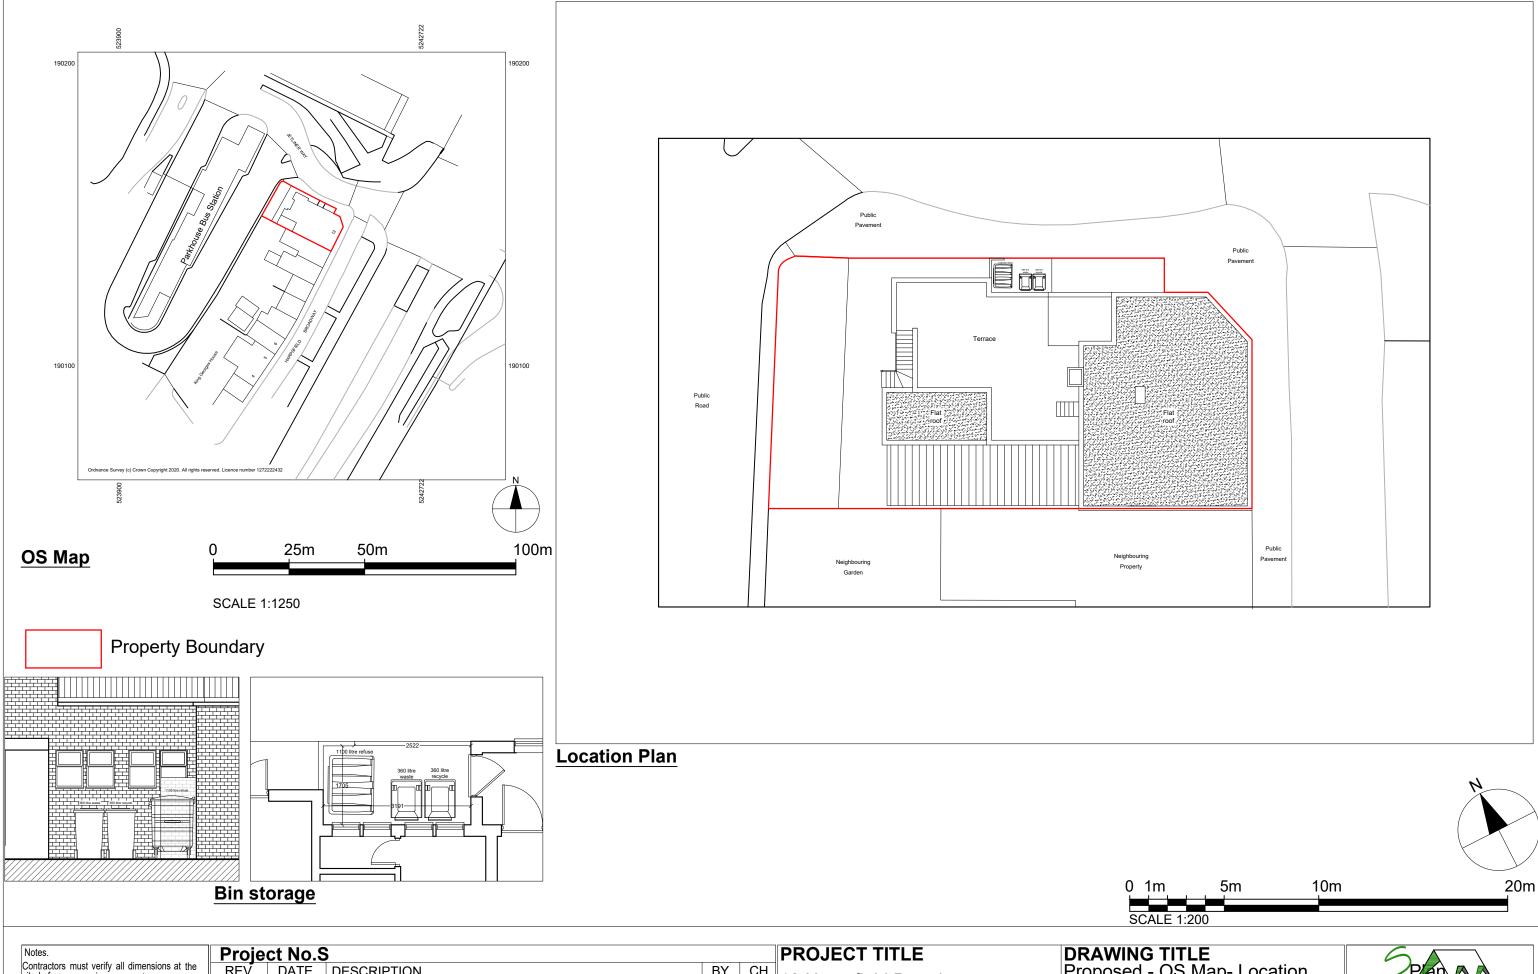

| PROJECT TITLE          |            |  |  |
|------------------------|------------|--|--|
| 12 Harpsfield Broadway |            |  |  |
| Hatfield AL10 9TF      |            |  |  |
| <b>DATE</b><br>Jun '20 | Project No |  |  |
| Jun '20                | 2722       |  |  |

| DRAWING TITLE                      |                |           |  |  |  |
|------------------------------------|----------------|-----------|--|--|--|
| Proposed - OS Map- Location        |                |           |  |  |  |
| Proposed - OS Map- Location CLIENT |                |           |  |  |  |
| Mr Mak                             |                |           |  |  |  |
| DRAWING No.                        | SCALE @ A3     | Drawn by: |  |  |  |
| PR-I 001                           | 1.1250 / 1.200 | Ahraham   |  |  |  |