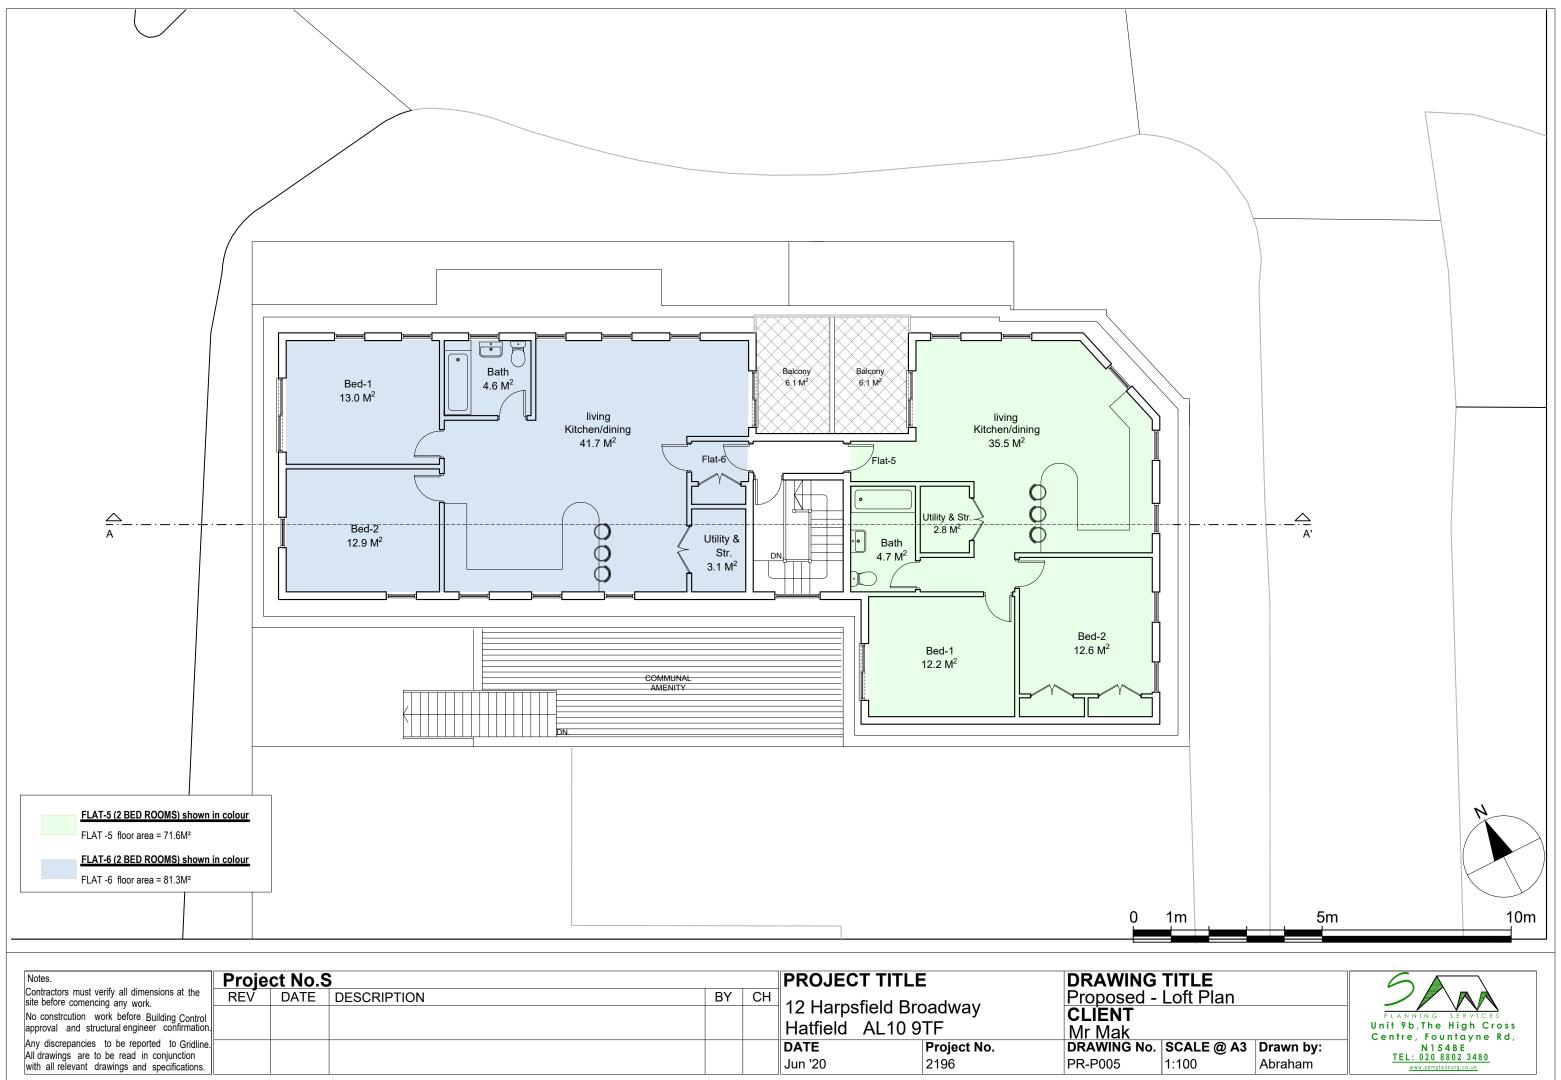

| Notes.                                                                                         | Project No.S |      |             |    |    | PROJECT TITLE |             | DRAWING          | TITL             |  |
|------------------------------------------------------------------------------------------------|--------------|------|-------------|----|----|---------------|-------------|------------------|------------------|--|
| Contractors must verify all dimensions at the site before comencing any work.                  | REV          | DATE | DESCRIPTION | BY | CH | 12 Harpsfield | d Broadway  | Proposed -       | Loft I           |  |
| No constrcution work before Building Control<br>approval and structural engineer confirmation. |              |      |             |    |    | Hatfield AL   | ,           | CLIENT<br>Mr Mak | CLIENT<br>Mr Mak |  |
| Any discrepancies to be reported to Gridline.<br>All drawings are to be read in conjunction    |              |      |             |    |    | DATE          | Project No. | DRAWING No.      | SCAL             |  |
| with all relevant drawings and specifications.                                                 |              |      |             |    |    | Jun '20       | 2196        | PR-P005          | 1:100            |  |