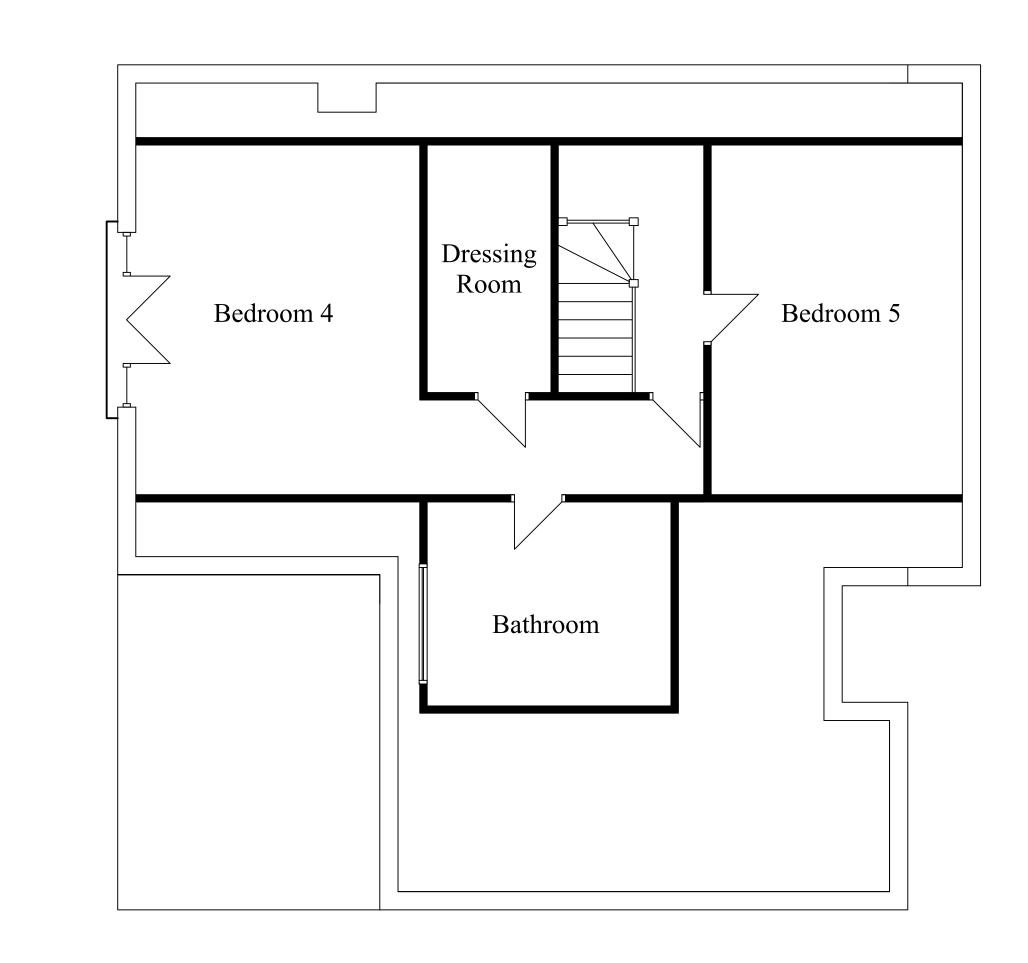

| Note                                                                          | es              |                                                 |                 | $\mathbf{h}$ |
|-------------------------------------------------------------------------------|-----------------|-------------------------------------------------|-----------------|--------------|
|                                                                               |                 |                                                 |                 |              |
|                                                                               |                 |                                                 |                 |              |
|