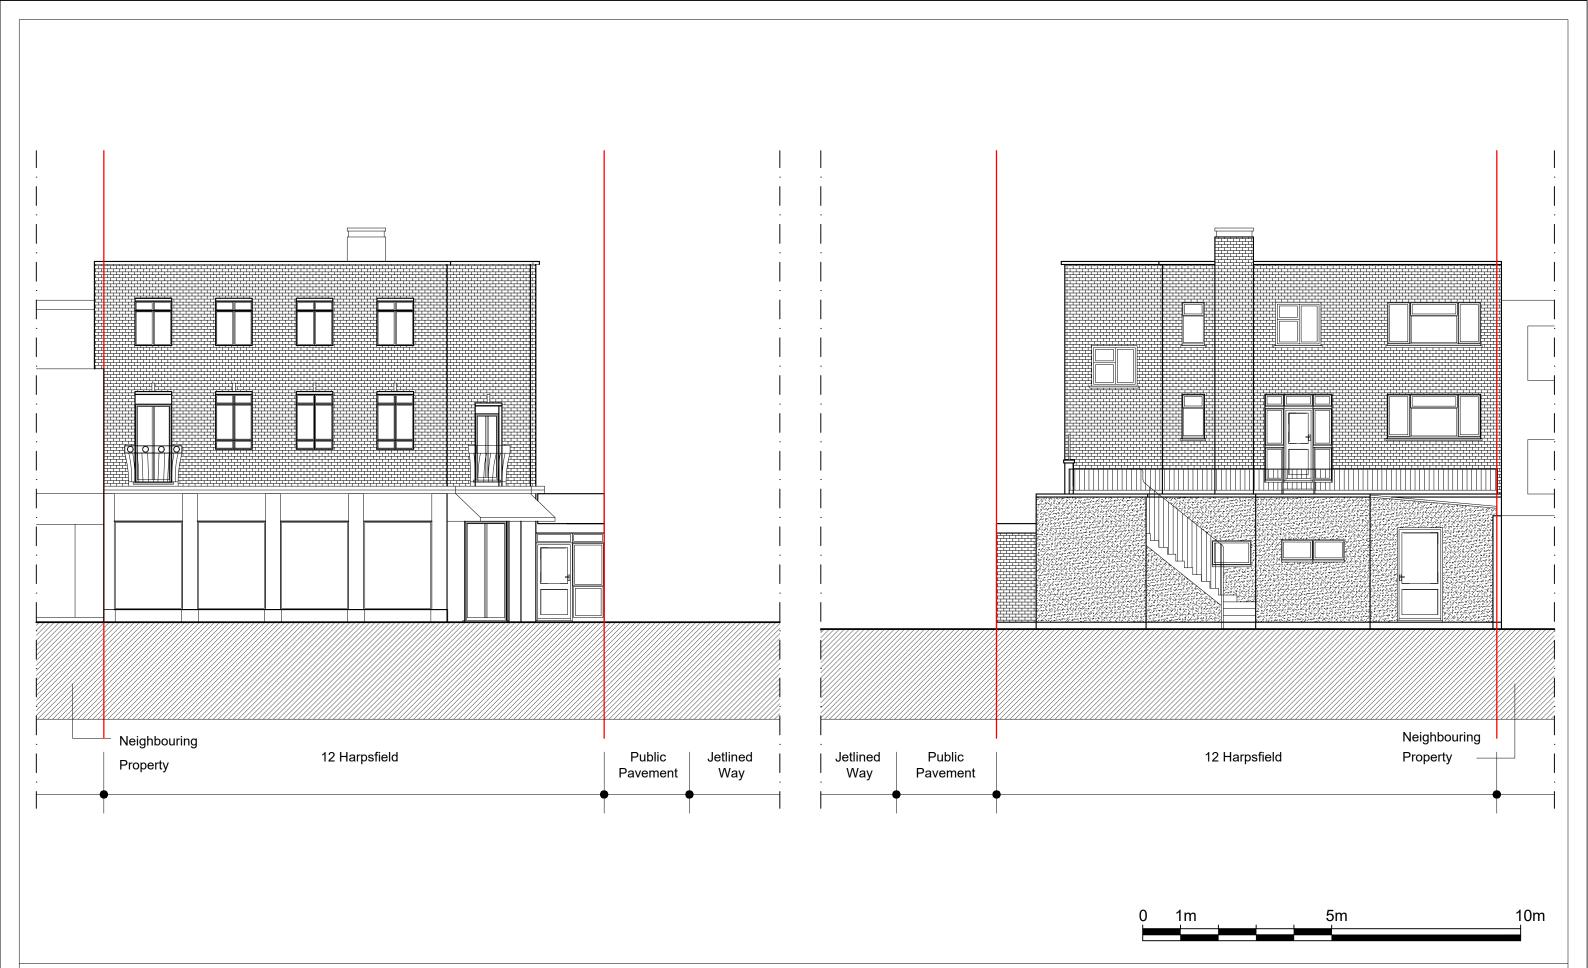

| PROJECT TITLE     |                   |                               | DRAWING TITLE |            |           |  |
|-------------------|-------------------|-------------------------------|---------------|------------|-----------|--|
| l                 | 4011 6115         | Proposed-Front/Rear Elevation |               |            |           |  |
|                   | 12 Harpsfield Bro | CLIENT                        |               |            |           |  |
| Hatfield AL10 9TF |                   |                               | Mr Mak        |            |           |  |
|                   | DATE              | Project No.                   | DRAWING No.   | SCALE @ A3 | Drawn by: |  |
|                   | Jun '20           | 2722                          | PR-E001       | 1:100      | Abraham   |  |