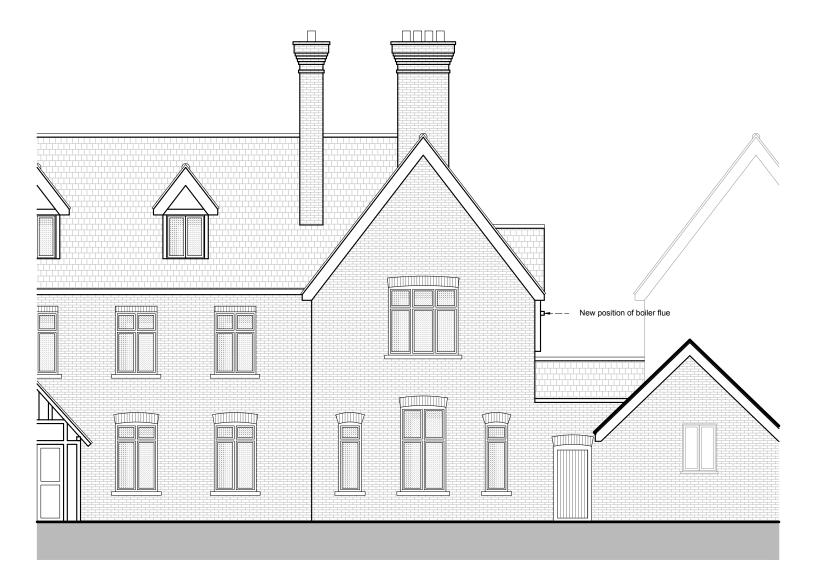

## PROJECT DESCRIPTION :

Listed Building Consent to Relocate Gas Boiler and Position New Flue

### SITE ADDRESS :

Flat 4 Astwick Manor, Coopers Green Lane, Hatfield, AL10 9BP

## DRAWING TITLE :

**Proposed Front Elevation** 