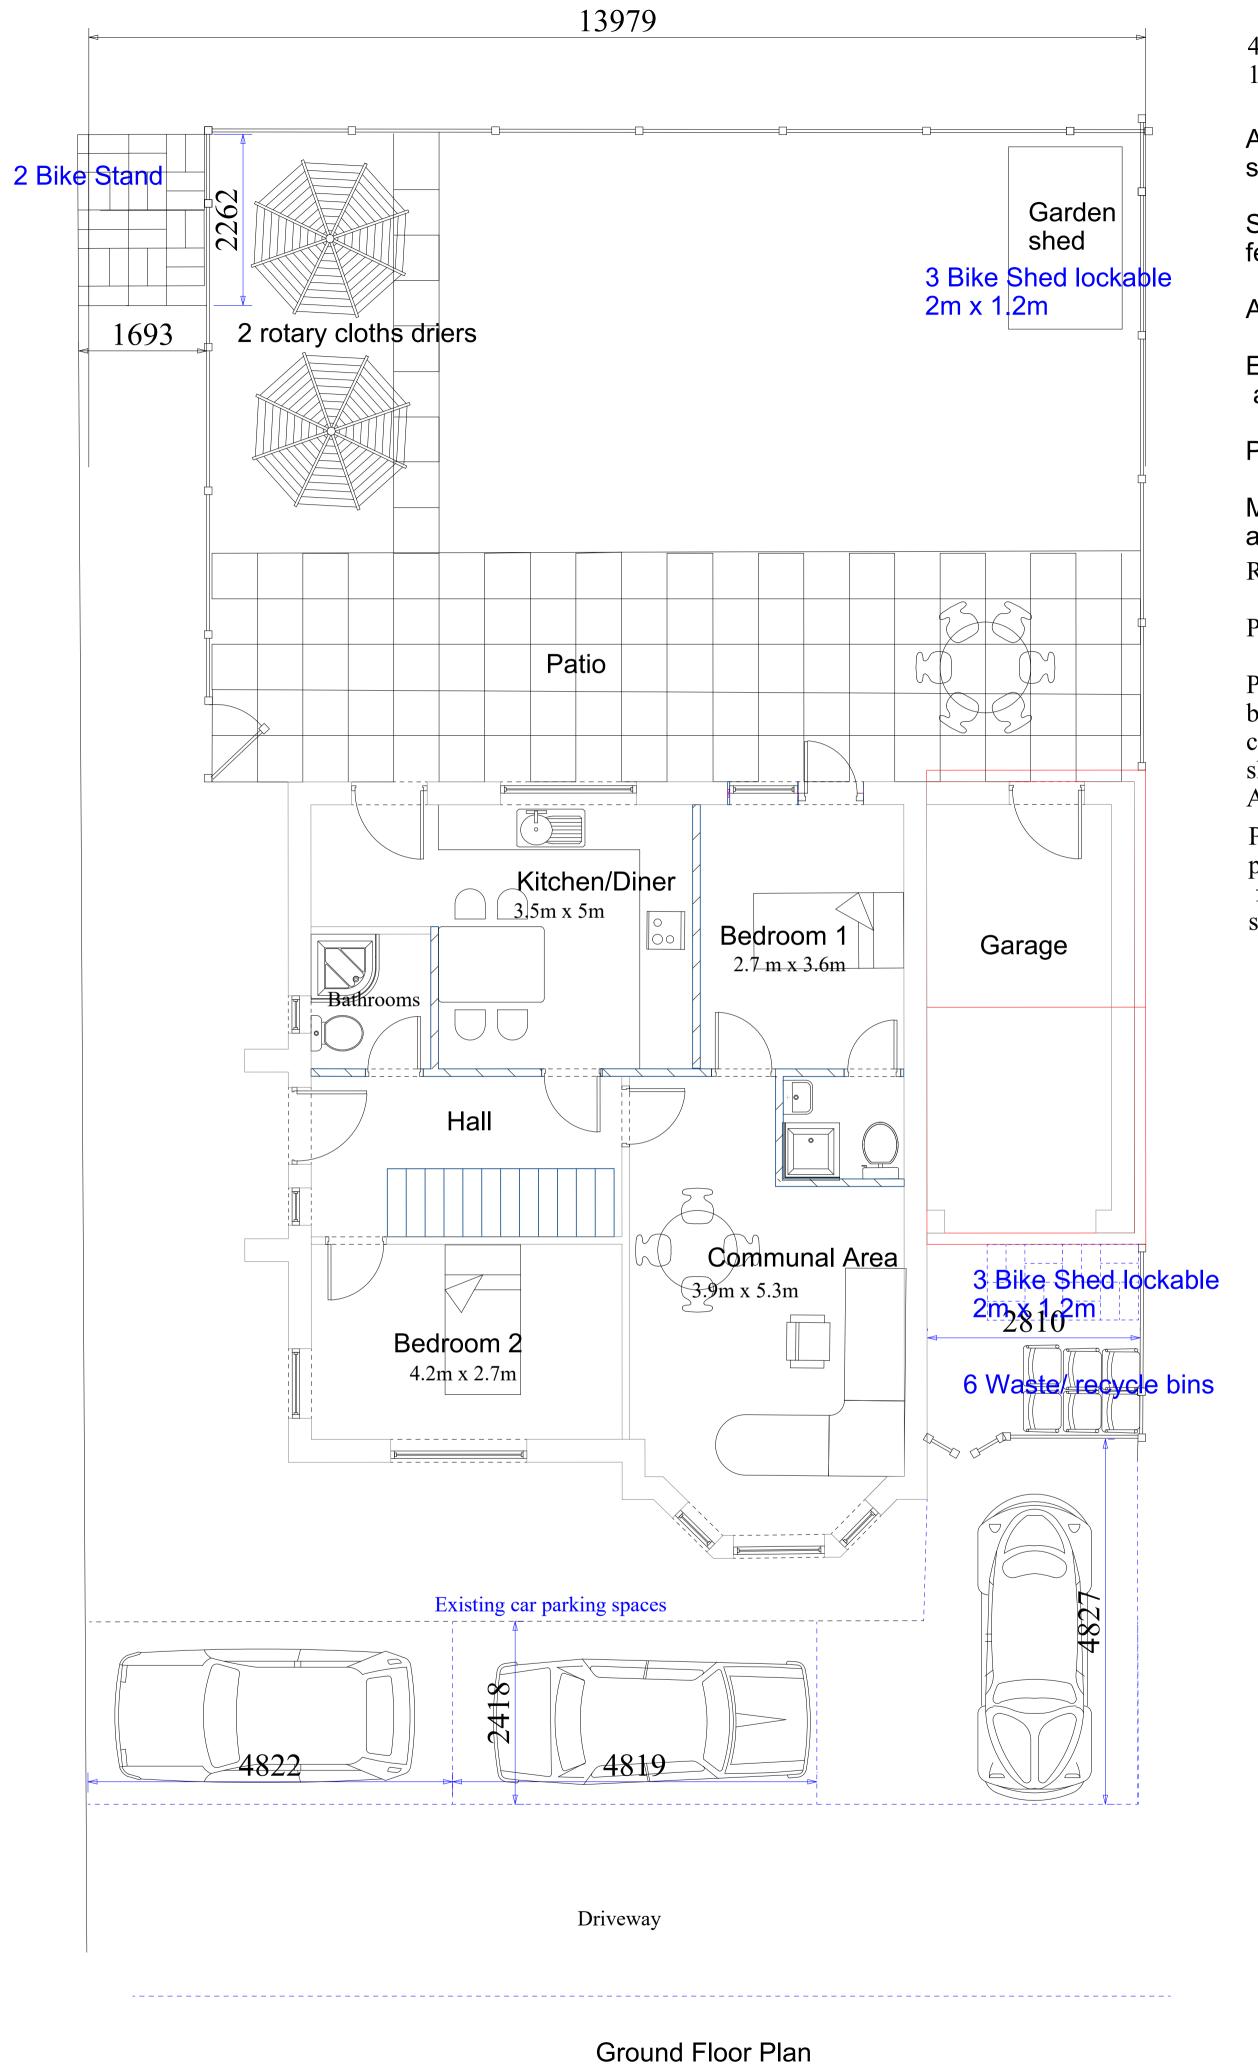

4th parking area shown on 1:1250 location plan

All new fencing and gates to be close boarded stained brown to match existing.

Shed to front for secure bike storage, to match fencing.

All car parking as existing, with existing dranage.

Enlarge patio, to match existing slabs for outdoor amenity space

Provide 2 no rotary cloth driers.

Move recycling bins 6 no to behind fenced and gated area in front of garage

Retain existing garden shed in back garden

Provide patio table and chairs

Provide Mottez 3 Bike stand (halford) bolted to slabed area North west corner of plot as marked. Also in locked shed in front of garage secured by locked gate. Also addition bike storage in garden shed.

Provide 6 no waste & Recycling Bins as

Provide 6 no waste & Recycling Bins as provide by Welwyn Hatfield council, behind fence in front of garage, not visable from street

Herts AL4 9LF