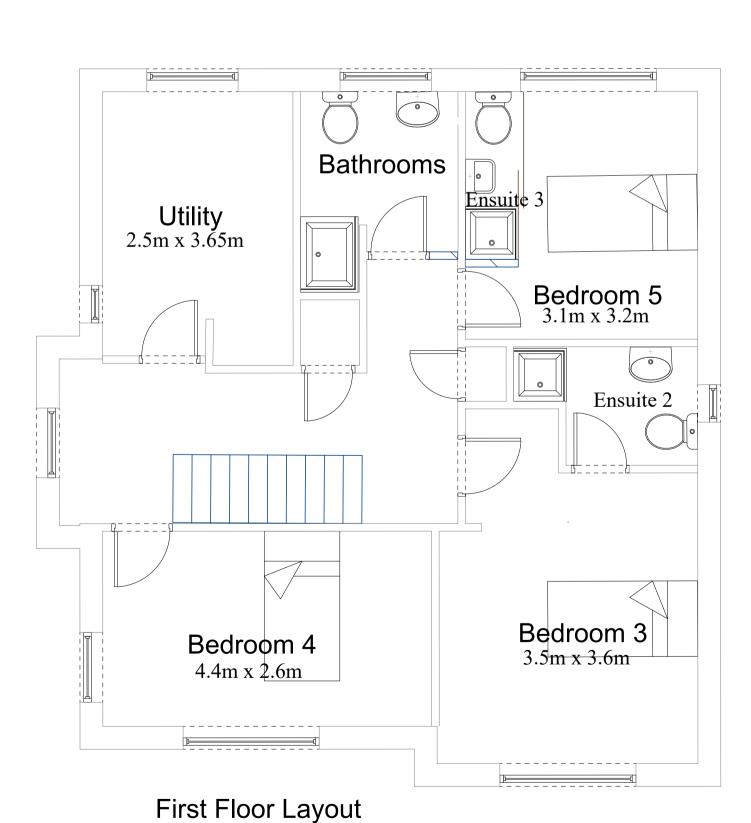

4th parking area shown on 1:1250 location plan

All new fencing and gates to be close boarded stained brown to match existing.

Shed to front for secure bike storage, to match fencing.

All car parking as existing, with existing dranage.

Enlarge patio, to match existing slabs for outdoor amenity space

Provide 2 no rotary cloth driers.

Move recycling bins 6 no to behind fenced and gated area in front of garage

Retain existing garden shed in back garden

Provide patio table and chairs

Provide Mottez 3 Bike stand (halford) bolted to slabed area North west corner of plot as marked. Also in locked shed in front of garage secured by locked gate. Also addition bike storage in garden shed.

Provide 6 no waste & Recycling Bins as

Provide 6 no waste & Recycling Bins as provide by Welwyn Ha