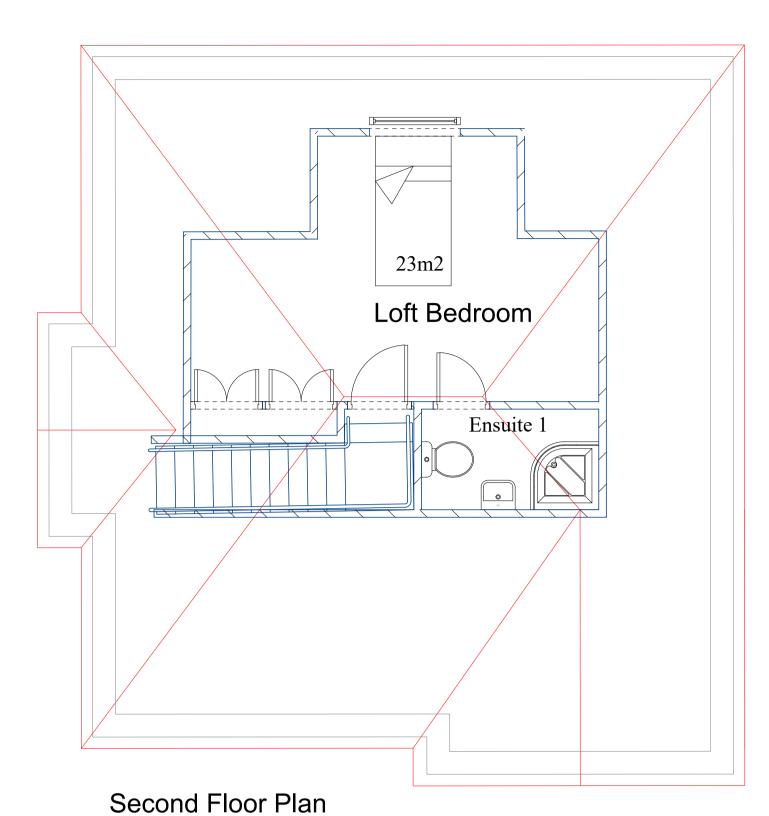

4th parking area shown on 1:1250 location plan

All new fencing and gates to be close boarded stained brown to match existing.

Shed to front for secure bike storage, to match fencing.

All car parking as existing, with existing dranage.

Enlarge patio, to match existing slabs for outdoor amenity space

Provide 2 no rotary cloth driers.

Move recycling bins 6 no to behind fenced and gated area in front of garage

Retain existing garden shed in back garden

Provide patio table and chairs

Provide Mottez 3 Bike stand (halford) bolted to slabed area North west corner of plot as marked. Also in locked shed in front of garage secured by locked gate. Also addition bike storage in garden shed.

Provide 6 no waste & Recycling Bins as

Provide 6 no waste & Recycling Bins as provide by Welwyn