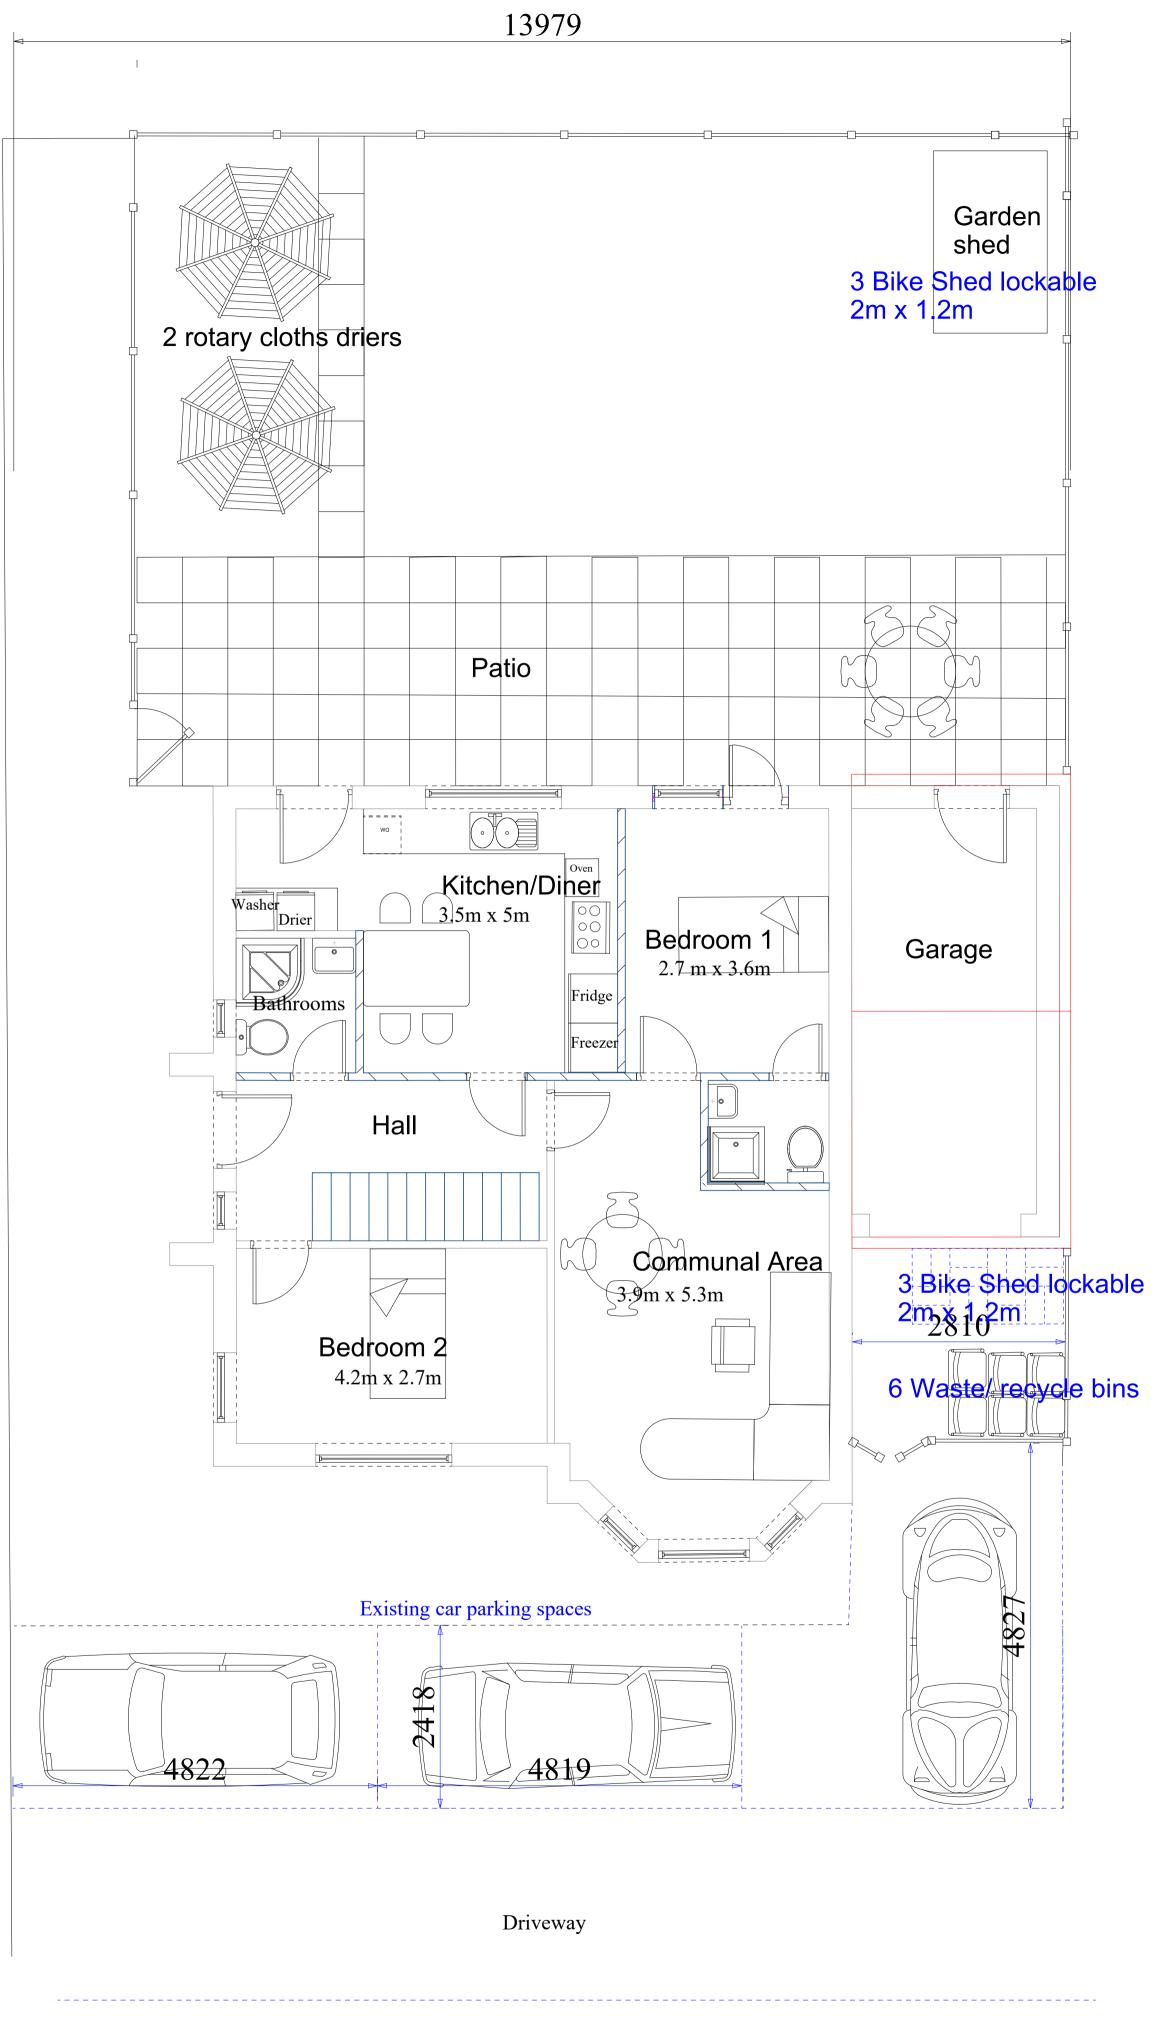

Ground Floor Plan

4th parking area shown on 1:1250 location plan

All new fencing and gates to be close boarded stained brown to match existing.

Shed to front for secure bike storage, to match fencing.

All car parking as existing, with existing dranage.

Enlarge patio, to match existing slabs for outdoor amenity space

Provide 2 no rotary cloth driers.

Move recycling bins 6 no to behind fenced and gated area in front of garage

Retain existing garden shed in back garden

Provide patio table and chairs

Provide Mottez 3 Bike stand (halford) bolted to slabed area North west corner of plot as marked. Also in locked shed in front of garage secured by locked gate. Also addition bike storage in garden shed.

Provide 6 no waste & Recycling Bins as provide by Welwyn Hatfield council, behind fence in front of garage, not visable from street

Herts AL4 9LF