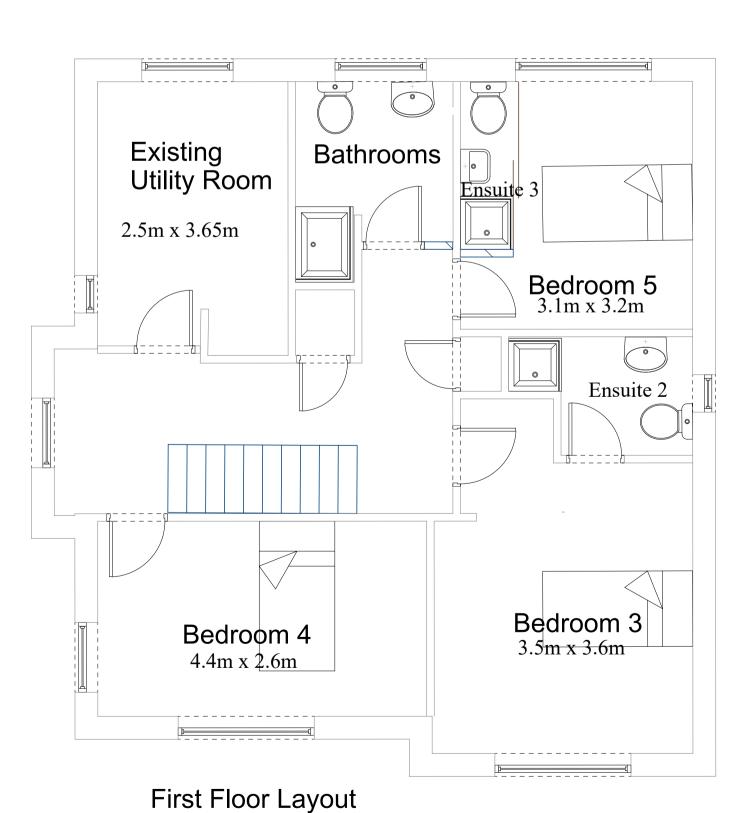

Ground Floor Plan

4th parking area shown on 1:1250 location plan

All new fencing and gates to be close boarded stained brown to match existing.

Shed to front for secure bike storage, to match fencing.

All car parking as existing, with existing dranage.