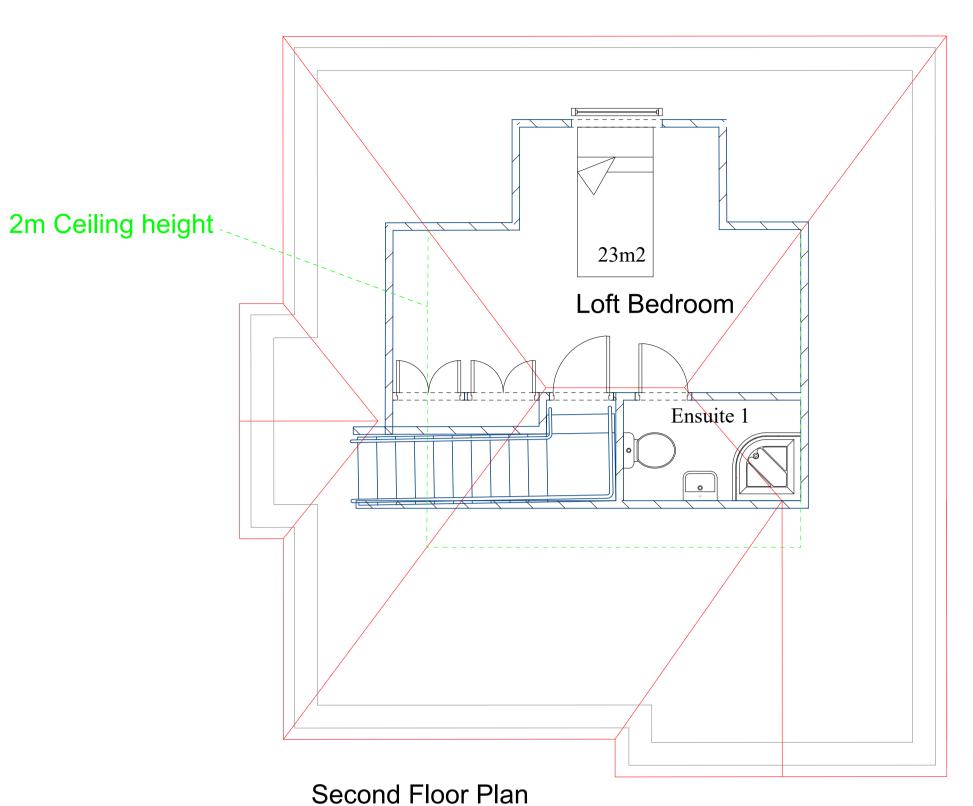

Ground Floor Plan

4th parking area shown on 1:1250 location plan

All new fencing and gates to be close boarded stained brown to match existing.

Shed to front for secure bike storage, to match fencing.

All car parking as existing, with existing dranage.