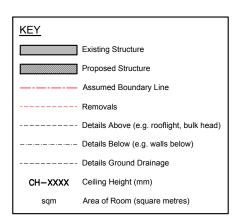

#### NOTES:

© COPYRIGHT - Signature Buildings Ltd.

All dimension should be checked on site prior to works commencing.

Variations in squareness, depth of plaster etc, must be checked for. Where new walls are shown as aligned with existing walls, physical removal of brickwork and / or plaster to establish the actual position of the wall being attached to must be checked. Any discrepancies should be reported in writing immediately. When printing off PDF's, check that the drawings are printed to correct paper size and scale.

correct paper size and scale.

Documents should be used as to the drawing status described Property owner to ensure that all aspects of the "party wall etc., act 1996" are complied with prior to any works commencing on site

These drawings are not to be re-drawn, c