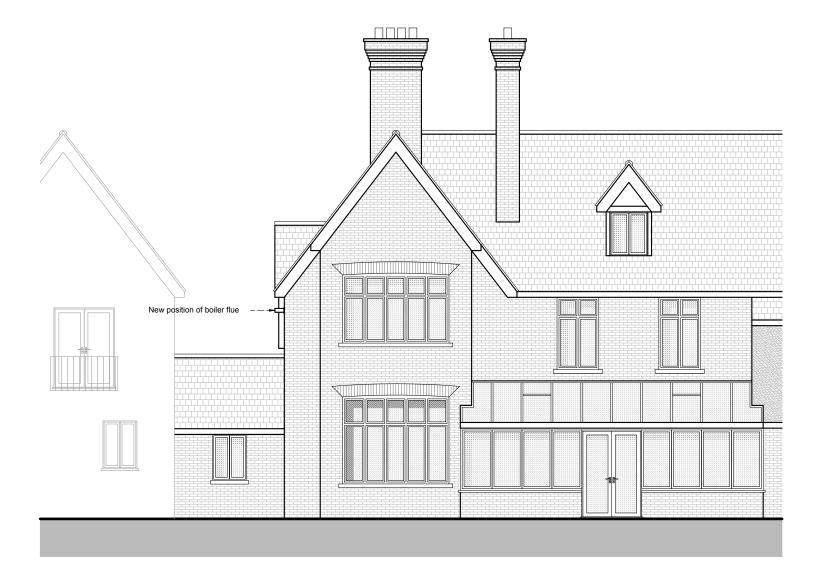

### PROJECT DESCRIPTION :

Listed Building Consent to Relocate Gas Boiler and Position New Flue

## SITE ADDRESS :

Flat 4 Astwick Manor, Coopers Green Lane, Hatfield, AL10 9BP

### DRAWING TITLE :

Proposed Rear Elevation