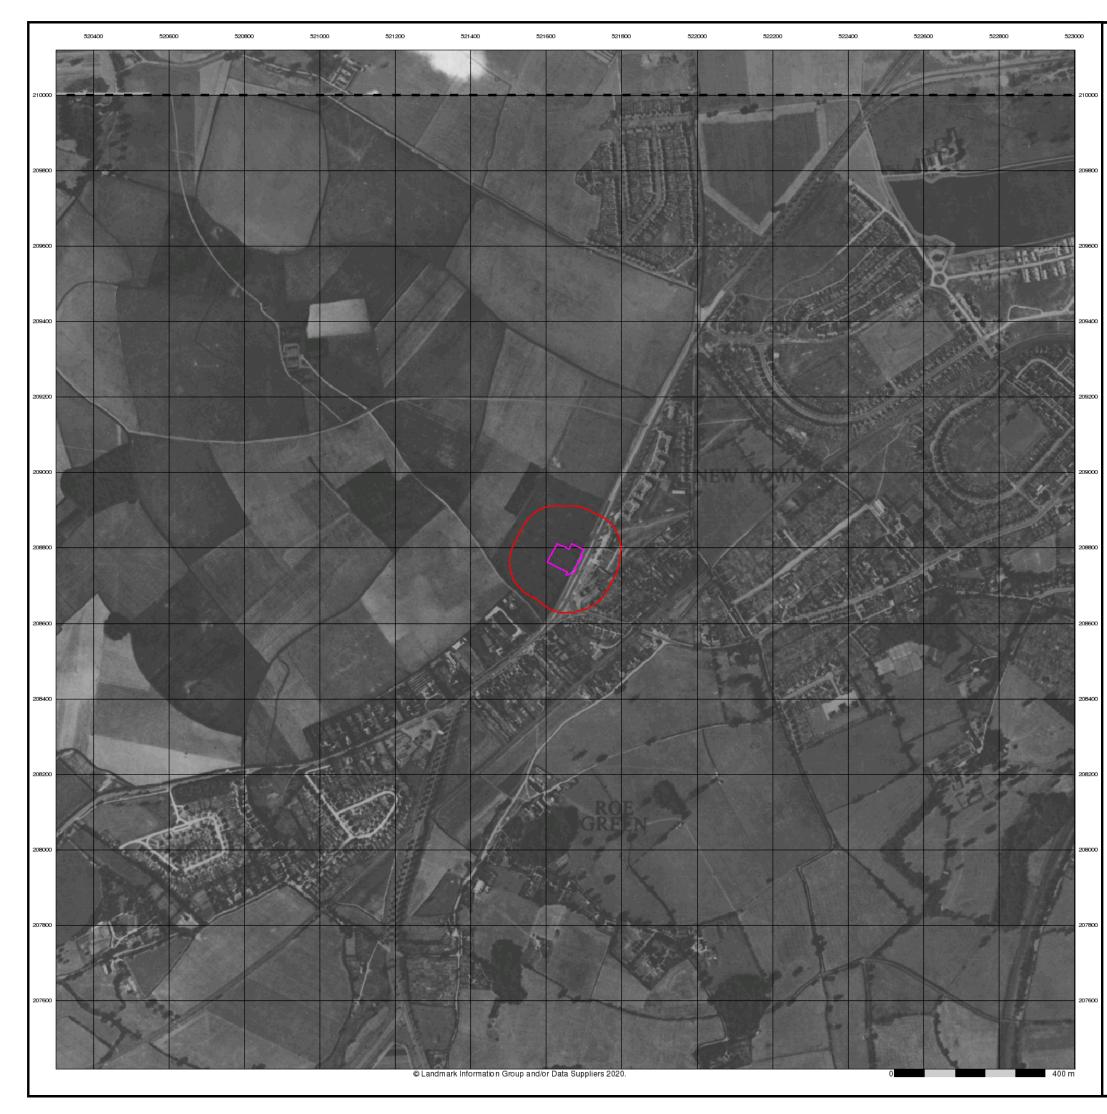

## **Stantec** Historical Aerial Photography

### Published 1947

## Source map scale - 1:10,560

The Historical Aerial Photos were produced by the Ordnance Survey at a scale of 1:1,250 and 1:10,560 from Air Force photography. They were produced between 1944 and 1951 as an interim measure, pending preparation of conventional mapping, due to post war resource shortages. New security measures in the 1950's meant that every photograph was rechecked for potentially unsafe information with security sites replaced by fake fields or clouds. The original editions were withdrawn and only later made available after a period of fifty years although due to the accuracy of the editing, without viewing both revisions it is not easy to spot the edits. Where available Landmark have included both revisions.

#### Historical Aerial Photography - Slice A