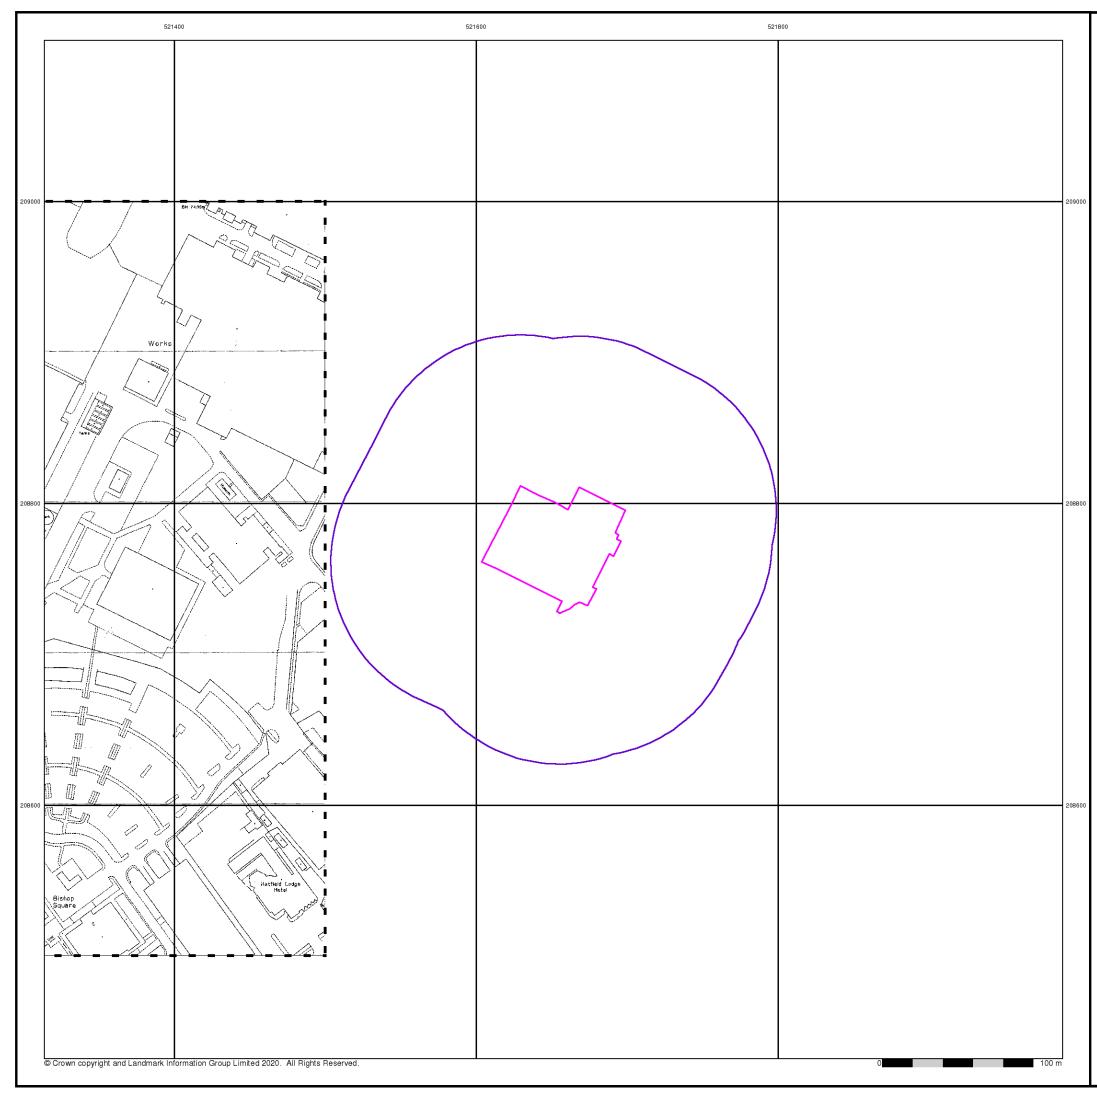

#### **Order Details**

| Order Number:            | 234194156_1_1  |
|--------------------------|----------------|
| Customer Ref:            | 47179          |
| National Grid Reference: | 521650, 208770 |
| Slice:                   | Α              |
| Site Area (Ha):          | 0.48           |
| Search Buffer (m):       | 100            |