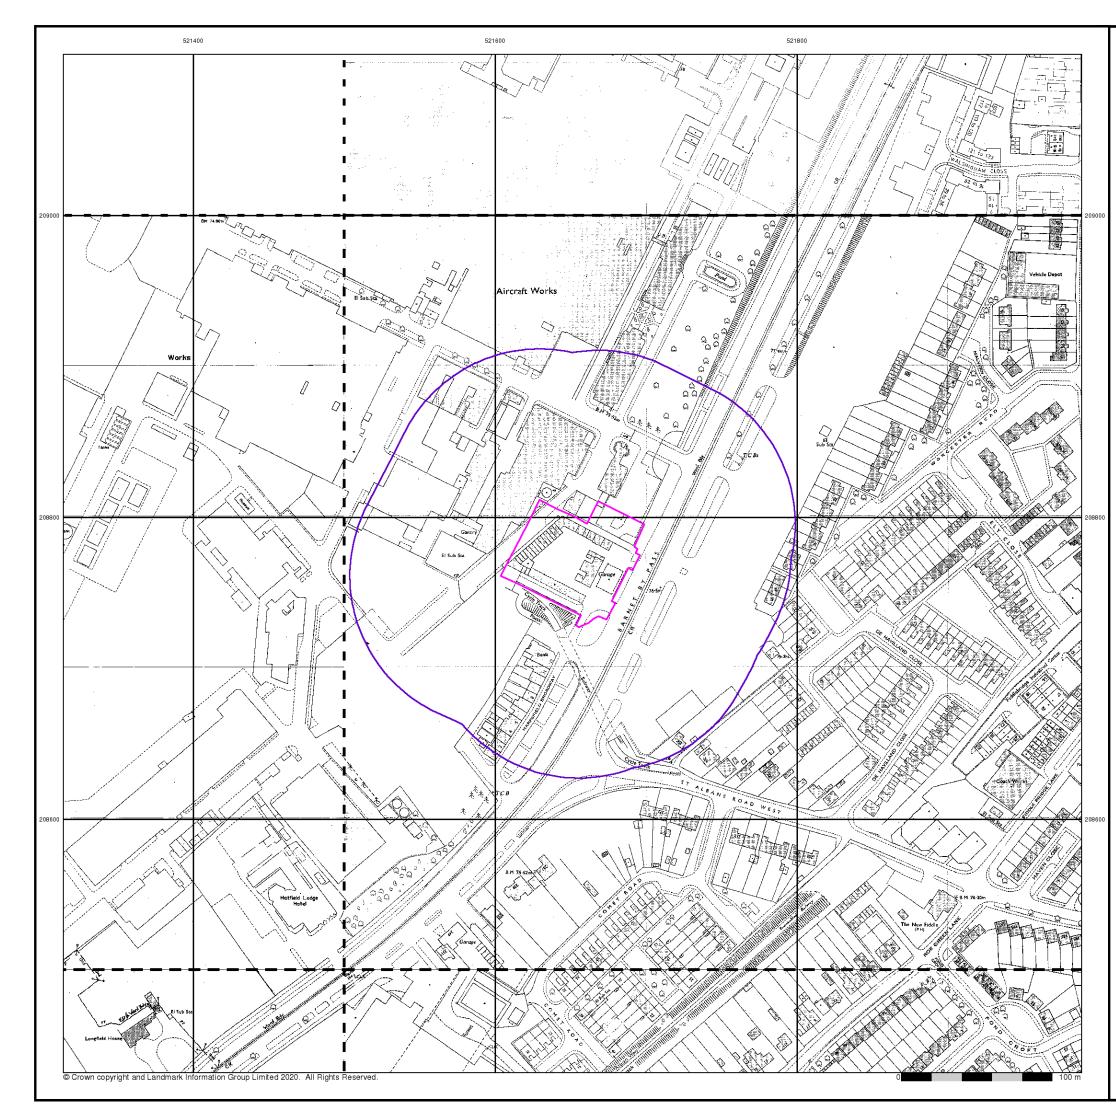

#### **Order Details**

| Order Number:            | 234194156_1_1  |
|--------------------------|----------------|
| Customer Ref:            | 47179          |
| National Grid Reference: | 521650, 208770 |
| Slice:                   | Α              |
| Site Area (Ha):          | 0.48           |
| Search Buffer (m):       | 100            |

#### Site Details

Beadles Volkswagen Van Centre, Harpsfield Broadway, Comet Way, HATFIELD, AL10 9TF

Ordnance Survey Plan