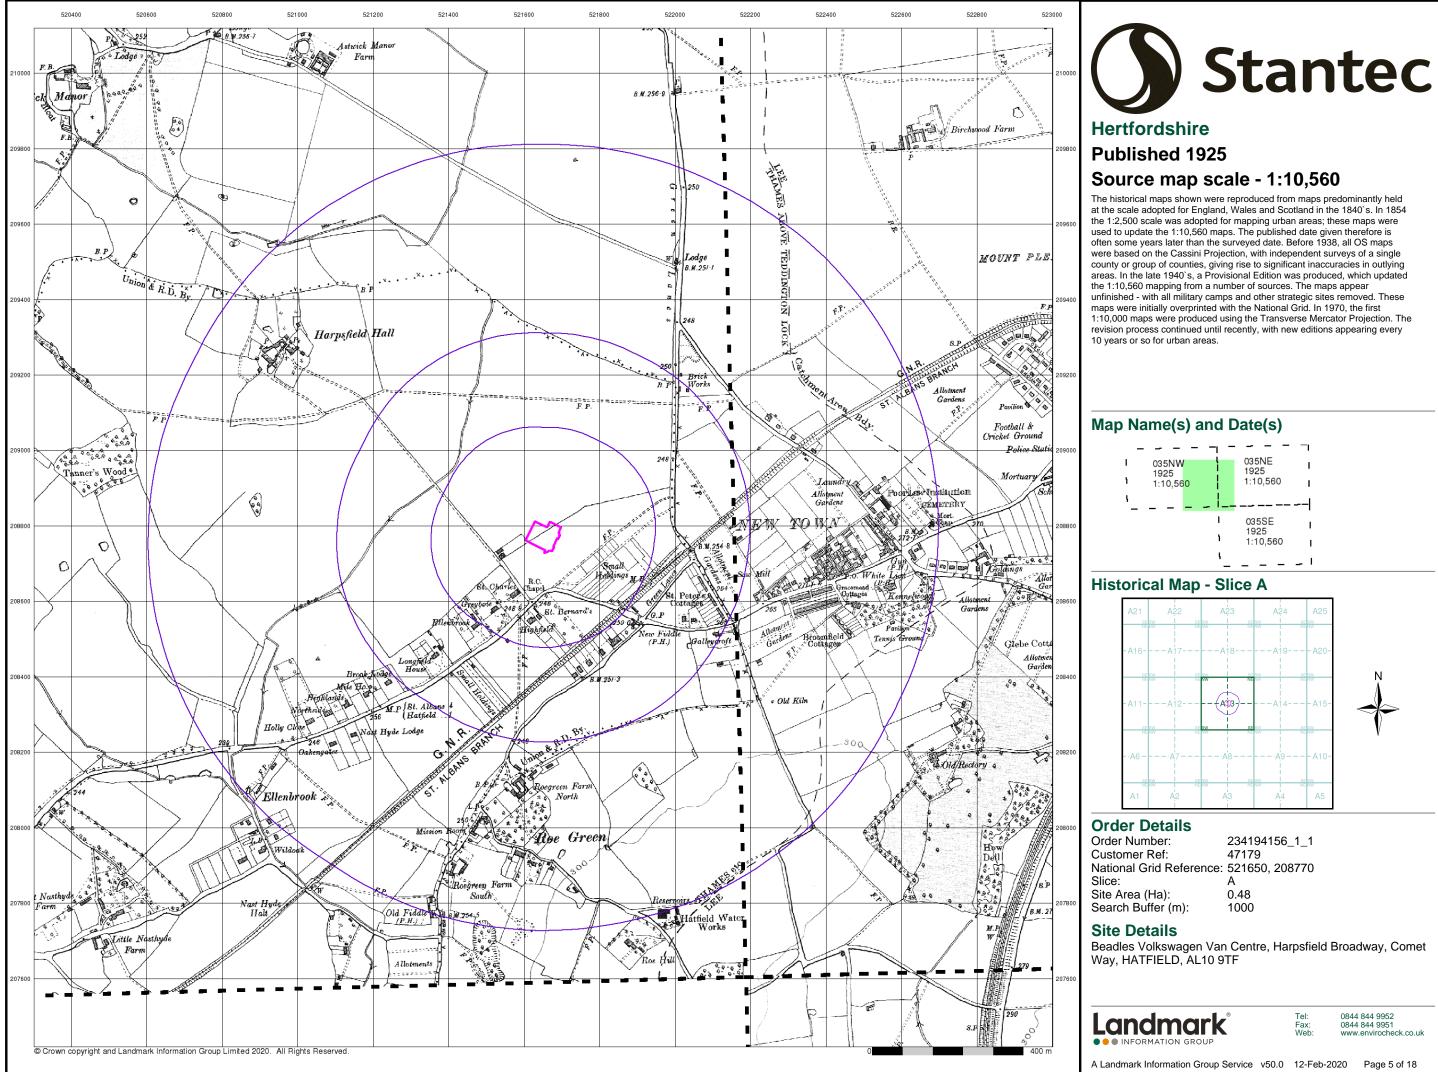

## Published 1972

## Source map scale - 1:2,500

The historical maps shown were reproduced from maps predominantly held at the scale adopted for England, Wales and Scotland in the 1840's. In 1854 the 1:2,500 scale was adopted for mapping urban areas and by 1896 it covered the whole of what were considered to be the cultivated parts of Great Britain. The published date given below is often some years later than the surveyed date. Before 1938, all OS maps were based on the Cassini Projection, with independent surveys of a single county or group of counties, giving rise to significant inaccuracies in outlying areas.

#### Map Name(s) and Date(s)

ι\_\_\_**Ι** 

#### Historical Map - Segment A13

#### **Order Details**

| Order Number:            | 234194156_1_1  |
|--------------------------|----------------|
| Customer Ref:            | 47179          |
| National Grid Reference: | 521650, 208770 |
| Slice:                   | Α              |
| Site Area (Ha):          | 0.48           |
| Search Buffer (m):       | 100            |

#### Site Details

Beadles Volkswagen Van Centre, Harpsfield Broadway, Comet Way, HATFIELD, AL10 9TF

Tel: Fax: Web: