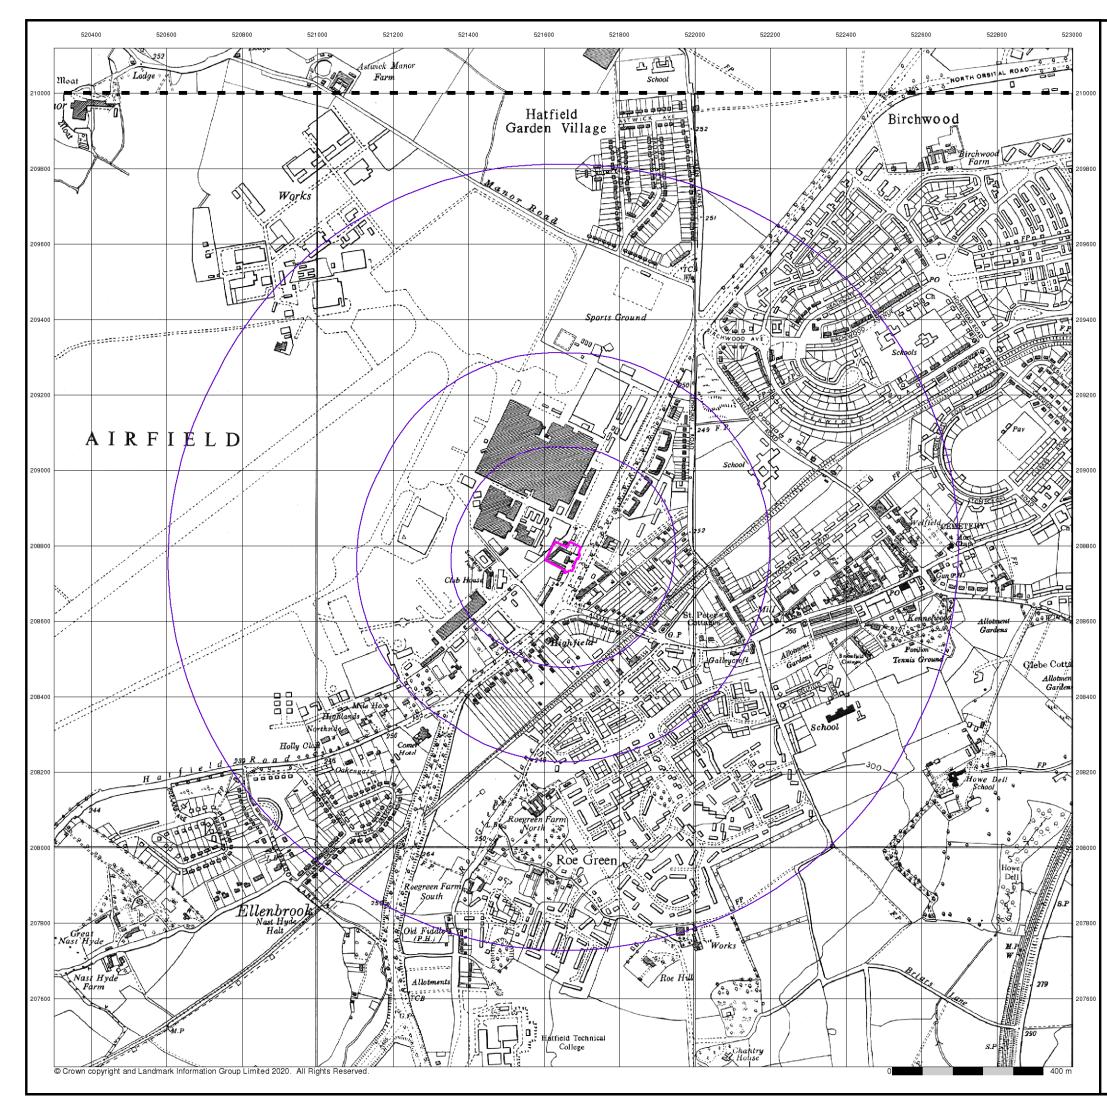

#### Historical Map - Segment A13

#### **Order Details**

| Order Number:            | 234194156_1_1  |
|--------------------------|----------------|
| Customer Ref:            | 47179          |
| National Grid Reference: | 521650, 208770 |
| Slice:                   | Α              |
| Site Area (Ha):          | 0.48           |
| Search Buffer (m):       | 100            |

#### Site Details

Beadles Volkswagen Van Centre, Harpsfield Broadway, Comet Way, HATFIELD, AL10 9TF

Ordnance Survey Plan