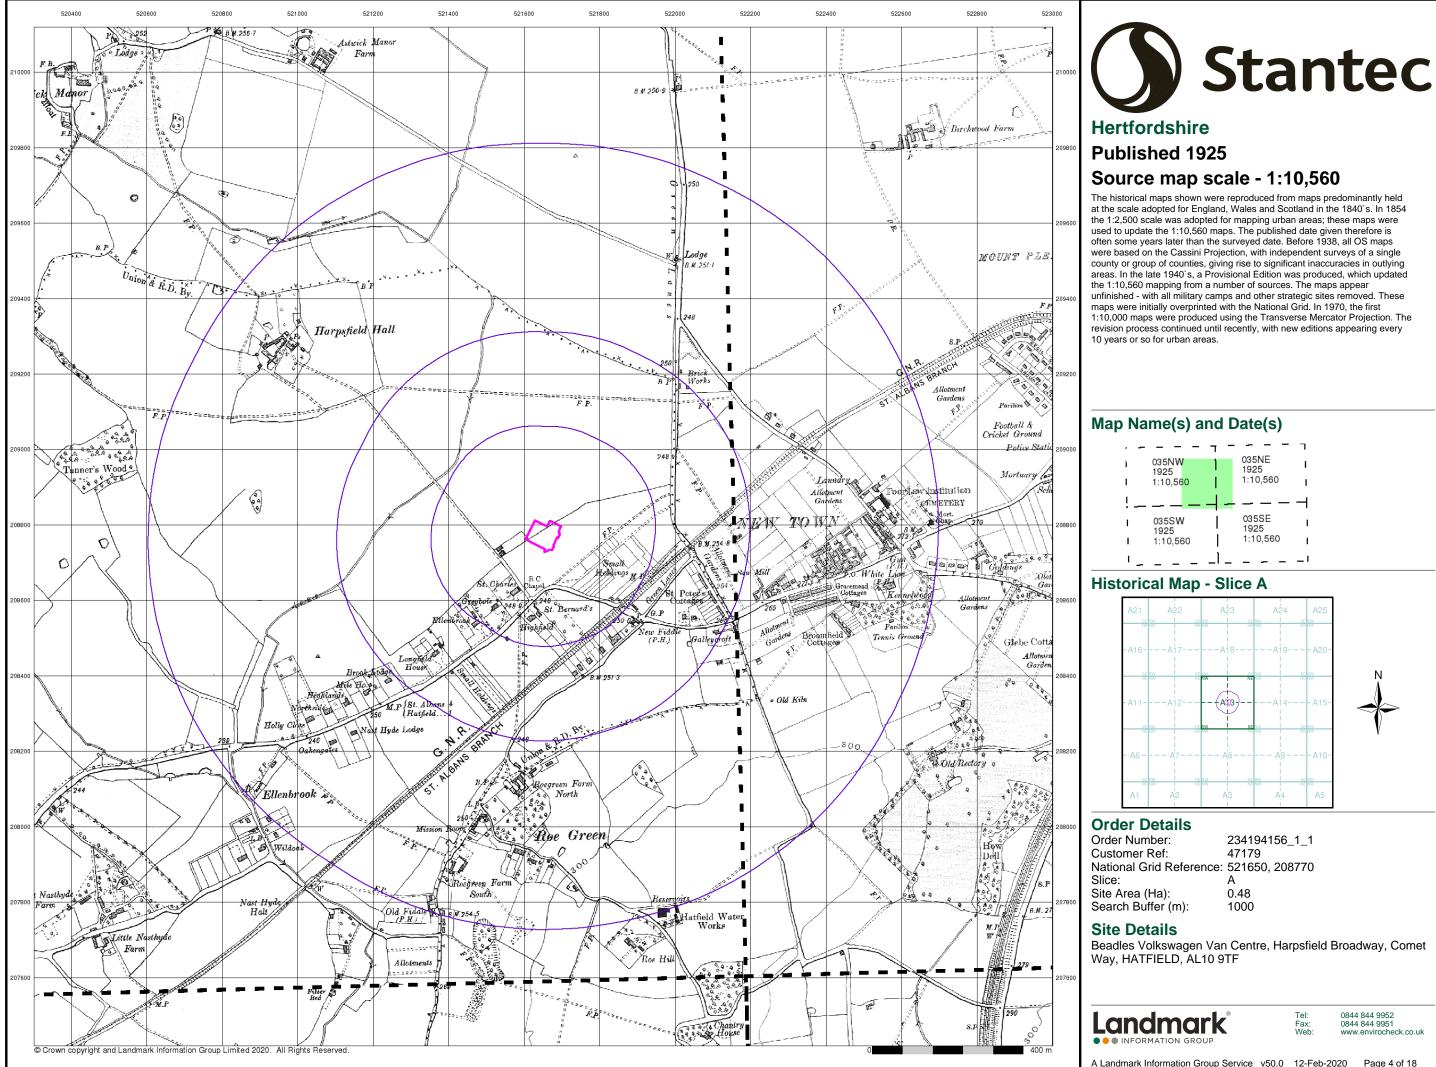

## Published 1972

## Source map scale - 1:2,500

The historical maps shown were reproduced from maps predominantly held at the scale adopted for England, Wales and Scotland in the 1840's. In 1854 the 1:2,500 scale was adopted for mapping urban areas and by 1896 it covered the whole of what were considered to be the cultivated parts of Great Britain. The published date given below is often some years later than the surveyed date. Before 1938, all OS maps were based on the Cassini Projection, with independent surveys of a single county or group of counties, giving rise to significant inaccuracies in outlying areas.

#### Map Name(s) and Date(s)

ι\_\_\_**Ι** 

#### Historical Map - Segment A13

#### **Order Details**

| Order Number:            | 234194156_1_1  |
|--------------------------|----------------|
| Customer Ref:            | 47179          |
| National Grid Reference: | 521650, 208770 |
| Slice:                   | Α              |
| Site Area (Ha):          | 0.48           |
| Search Buffer (m):       | 100            |

#### Site Details

Beadles Volkswagen Van Centre, Harpsfield Broadway, Comet Way, HATFIELD, AL10 9TF

Tel: Fax: Web: