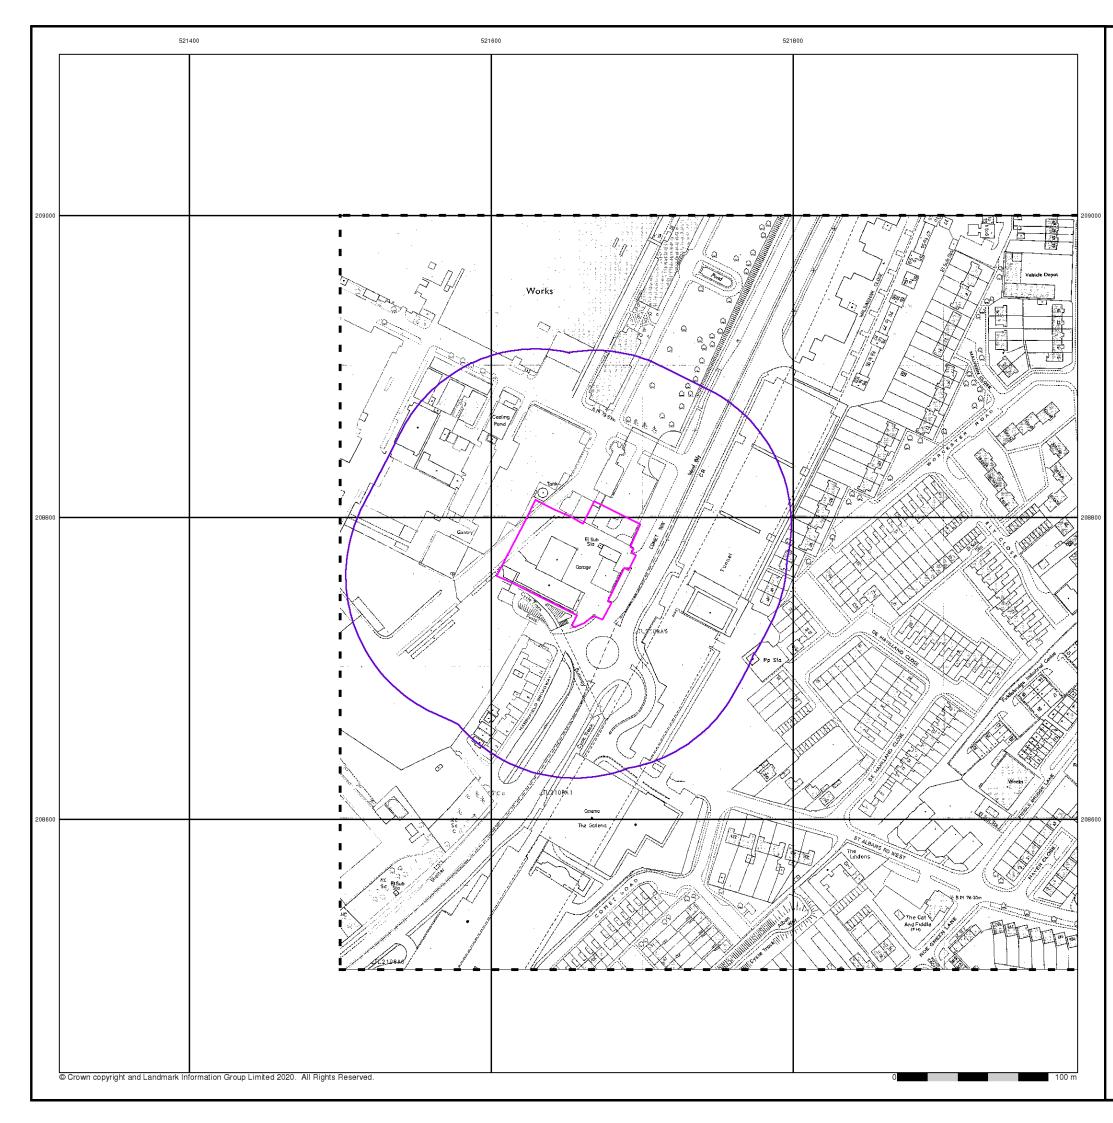

## Ordnance Survey Plan Published 1960

## Source map scale - 1:10,000

The historical maps shown were reproduced from maps predominantly held at the scale adopted for England, Wales and Scotland in the 1840's. In 1854 the 1:2,500 scale was adopted for mapping urban areas; these maps were used to update the 1:10,560 maps. The published date given therefore is often some years later than the surveyed date. Before 1938, all OS maps were based on the Cassini Projection, with independent surveys of a single county or group of counties, giving rise to significant inaccuracies in outlying areas. In the late 1940's, a Provisional Edition was produced, which updated the 1:10,560 mapping from a number of sources. The maps appear unfinished - with all military camps and other strategic sites removed. These maps were produced using the Transverse Mercator Projection. The revision process continued until recently, with new editions appearing every 10 years or so for urban areas.

#### Map Name(s) and Date(s)

TL21SW I 1960 1 1:10,560 I TL20NW I 1960 1 1:10,560 I

L \_ \_ \_

#### Historical Map - Slice A

#### **Order Details**

| Order Number:            | 234194156_1_1  |
|--------------------------|----------------|
| Customer Ref:            | 47179          |
| National Grid Reference: | 521650, 208770 |
| Slice:                   | A              |
| Site Area (Ha):          | 0.48           |
| Search Buffer (m):       | 1000           |
|                          |                |