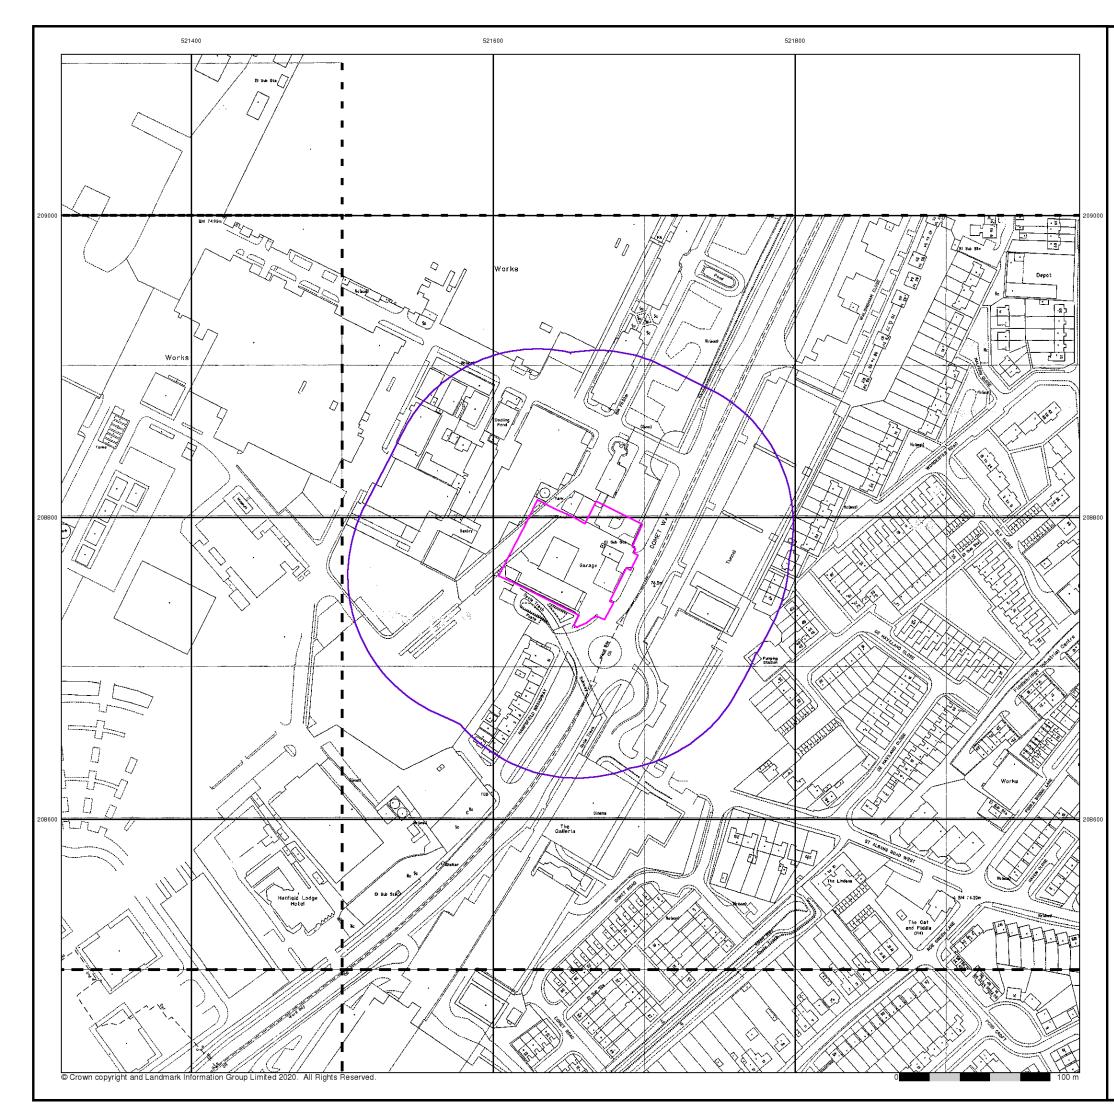

#### Historical Map - Segment A13

#### **Order Details**

| Order Number:            | 234194156_1_1  |
|--------------------------|----------------|
| Customer Ref:            | 47179          |
| National Grid Reference: | 521650, 208770 |
| Slice:                   | Α              |
| Site Area (Ha):          | 0.48           |
| Search Buffer (m):       | 100            |

#### Site Details

Beadles Volkswagen Van Centre, Harpsfield Broadway, Comet Way, HATFIELD, AL10 9TF

Ordnance Survey Plan