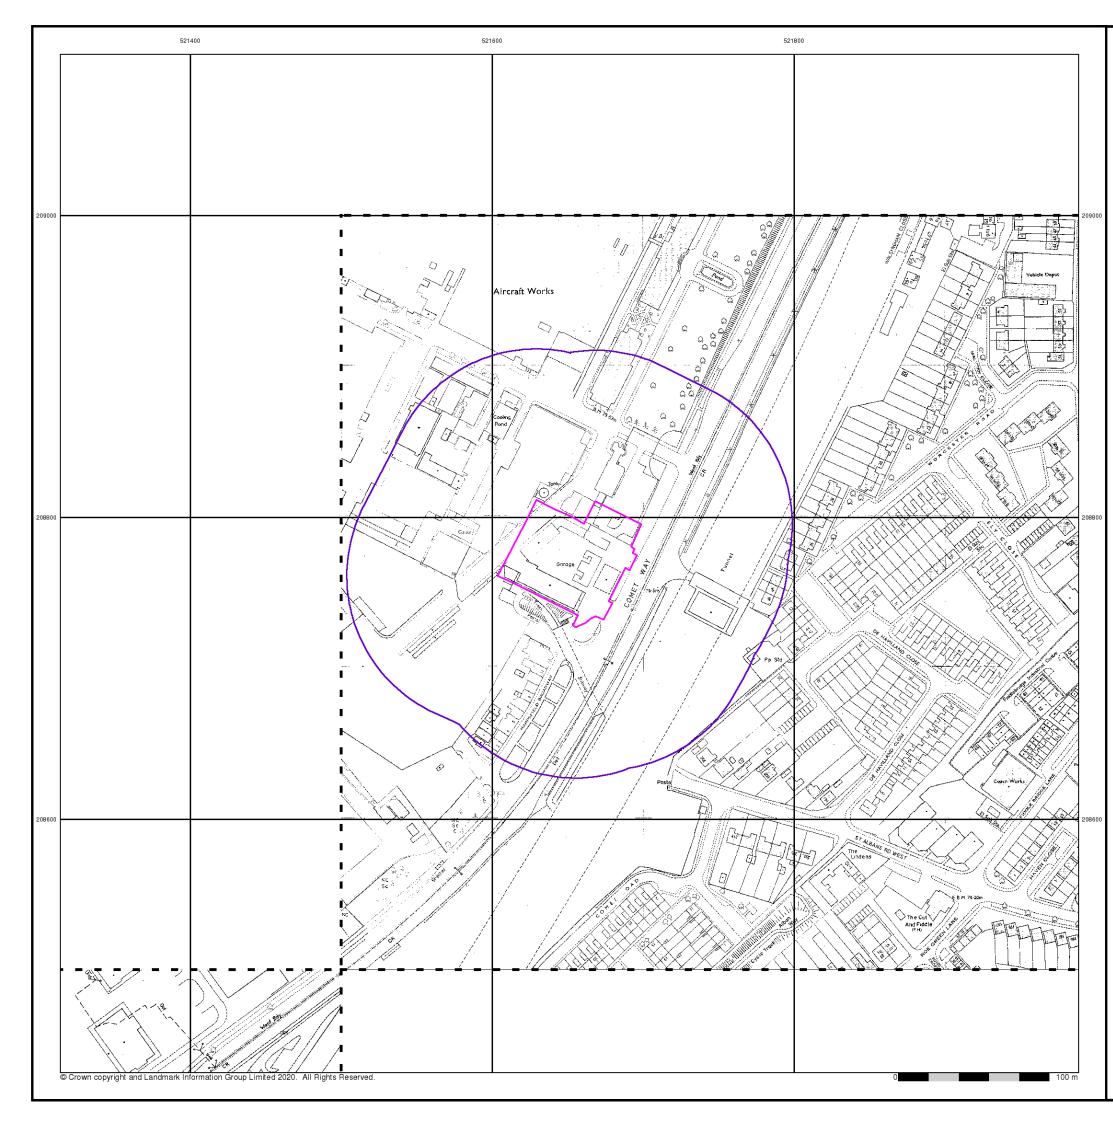

#### **Order Details**

| Order Number:            | 234194156_1_1  |
|--------------------------|----------------|
| Customer Ref:            | 47179          |
| National Grid Reference: | 521650, 208770 |
| Slice:                   | Α              |
| Site Area (Ha):          | 0.48           |
| Search Buffer (m):       | 100            |

#### Site Details

Beadles Volkswagen Van Centre, Harpsfield Broadway, Comet Way, HATFIELD, AL10 9TF

Ordnance Survey Plan