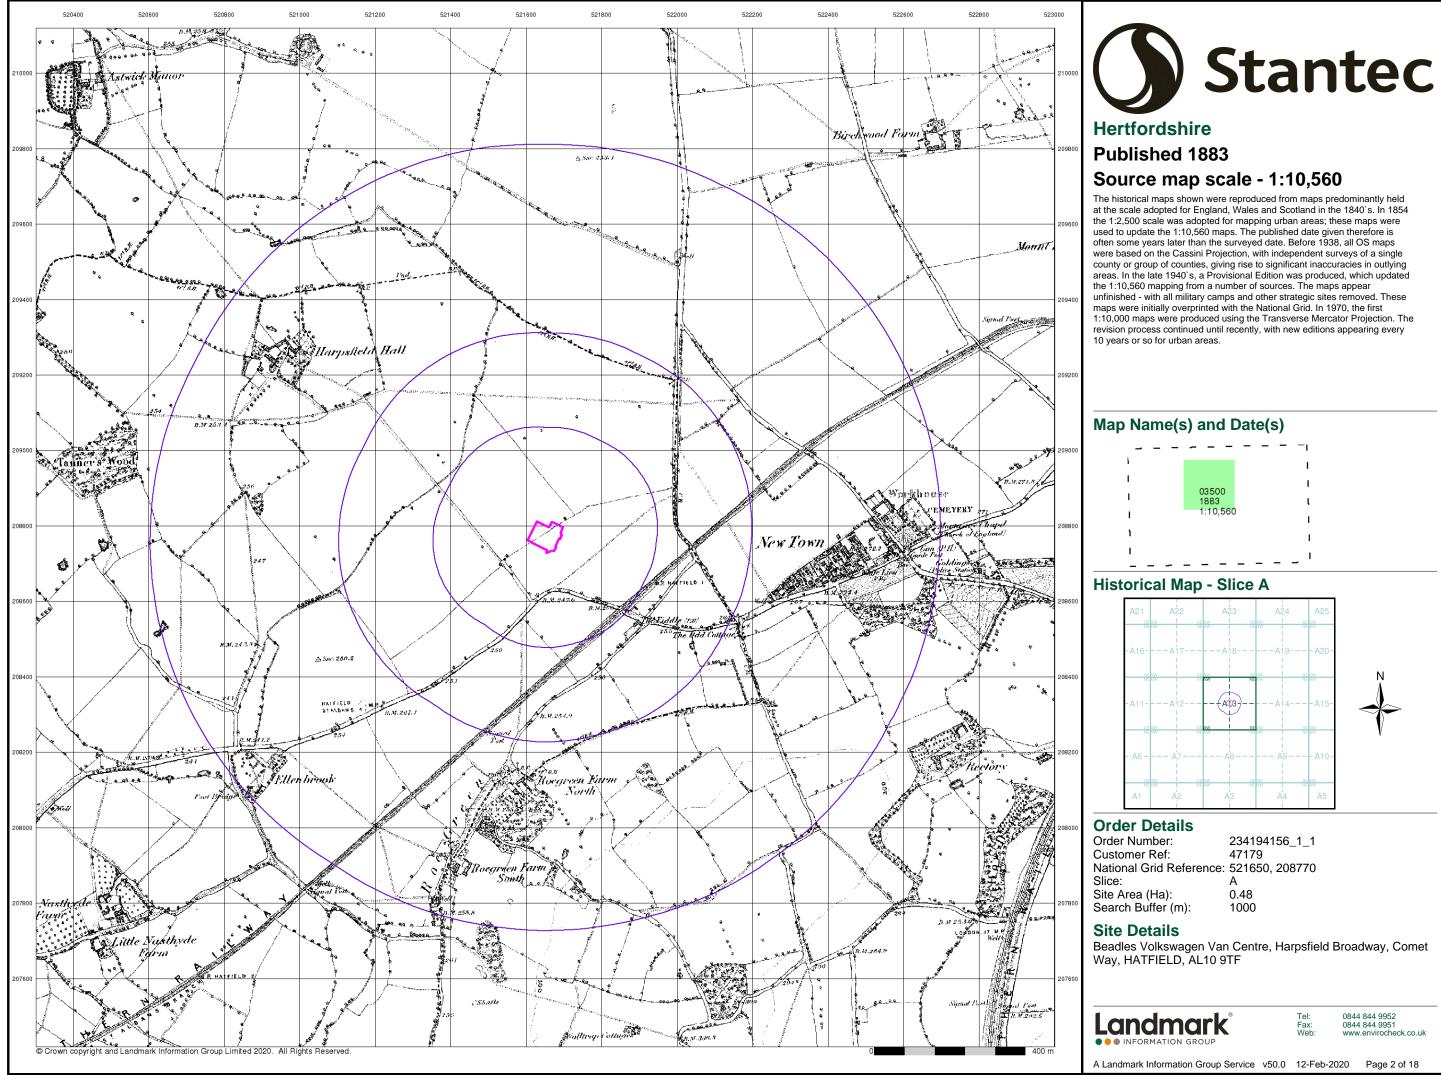

## Ordnance Survey Plan Published 1969 - 1976 Source map scale - 1:1,250

The historical maps shown were reproduced from maps predominantly held at the scale adopted for England, Wales and Scotland in the 1840's. In 1854 the 1:2,500 scale was adopted for mapping urban areas and by 1896 it covered the whole of what were considered to be the cultivated parts of Great Britain. The published date given below is often some years later than the surveyed date. Before 1938, all OS maps were based on the Cassini Projection, with independent surveys of a single county or group of counties, giving rise to significant inaccuracies in outlying areas.

#### Map Name(s) and Date(s)

#### Historical Map - Segment A13

#### **Order Details**

| Order Number:            | 234194156_1_1  |
|--------------------------|----------------|
| Customer Ref:            | 47179          |
| National Grid Reference: | 521650, 208770 |
| Slice:                   | Α              |
| Site Area (Ha):          | 0.48           |
| Search Buffer (m):       | 100            |

#### Site Details

Beadles Volkswagen Van Centre, Harpsfield Broadway, Comet Way, HATFIELD, AL10 9TF

Ordnance Survey Plan