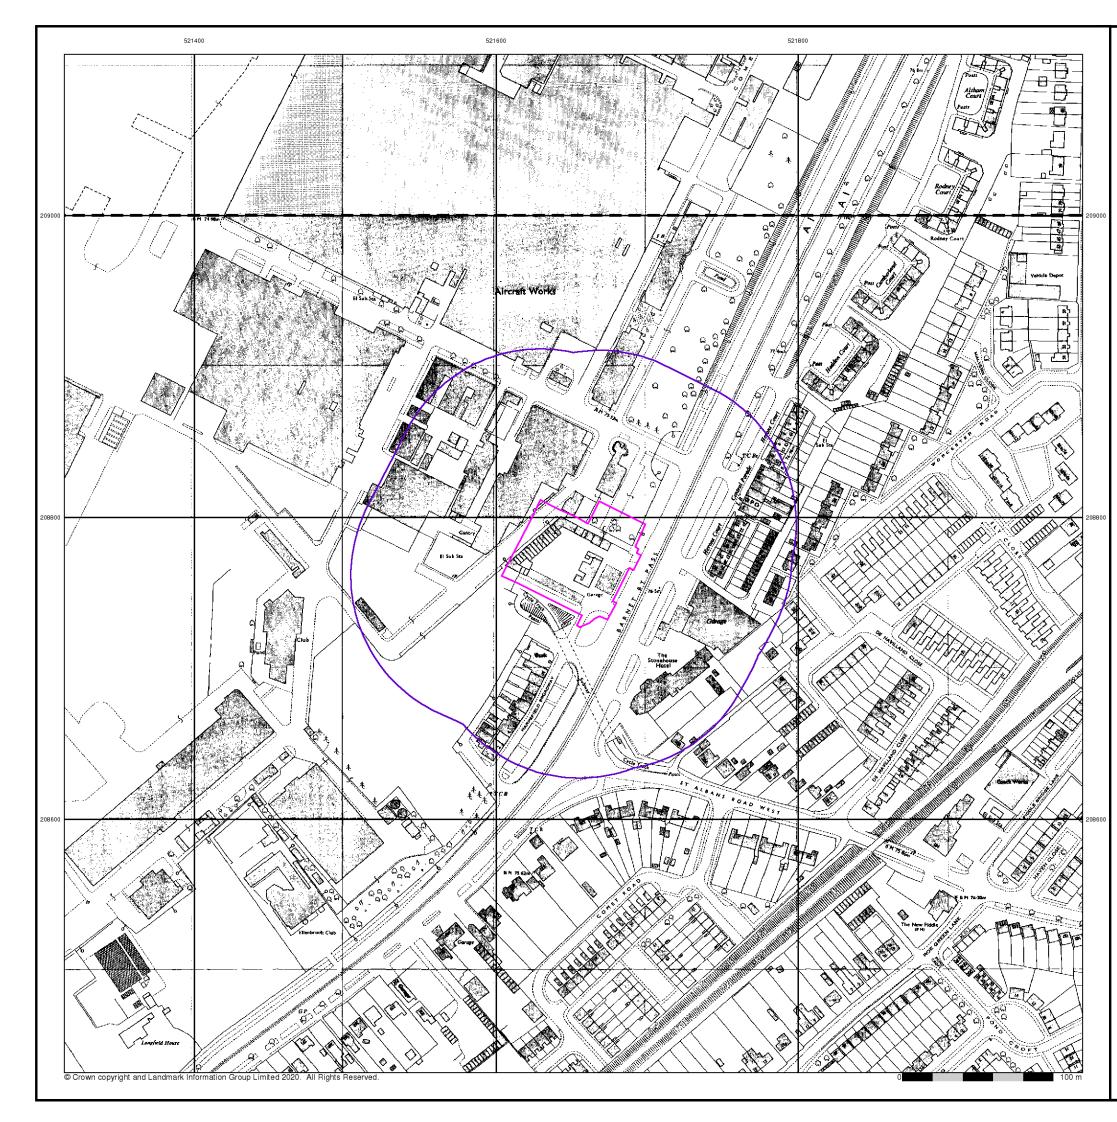

## Published 1972

## Source map scale - 1:2,500

The historical maps shown were reproduced from maps predominantly held at the scale adopted for England, Wales and Scotland in the 1840's. In 1854 the 1:2,500 scale was adopted for mapping urban areas and by 1896 it covered the whole of what were considered to be the cultivated parts of Great Britain. The published date given below is often some years later than the surveyed date. Before 1938, all OS maps were based on the Cassini Projection, with independent surveys of a single county or group of counties, giving rise to significant inaccuracies in outlying areas.

#### Historical Map - Segment A13

#### **Order Details**

| Order Number:            | 234194156_1_1  |
|--------------------------|----------------|
| Customer Ref:            | 47179          |
| National Grid Reference: | 521650, 208770 |
| Slice:                   | Α              |
| Site Area (Ha):          | 0.48           |
| Search Buffer (m):       | 100            |

#### Site Details

Beadles Volkswagen Van Centre, Harpsfield Broadway, Comet Way, HATFIELD, AL10 9TF

Tel: Fax: Web: