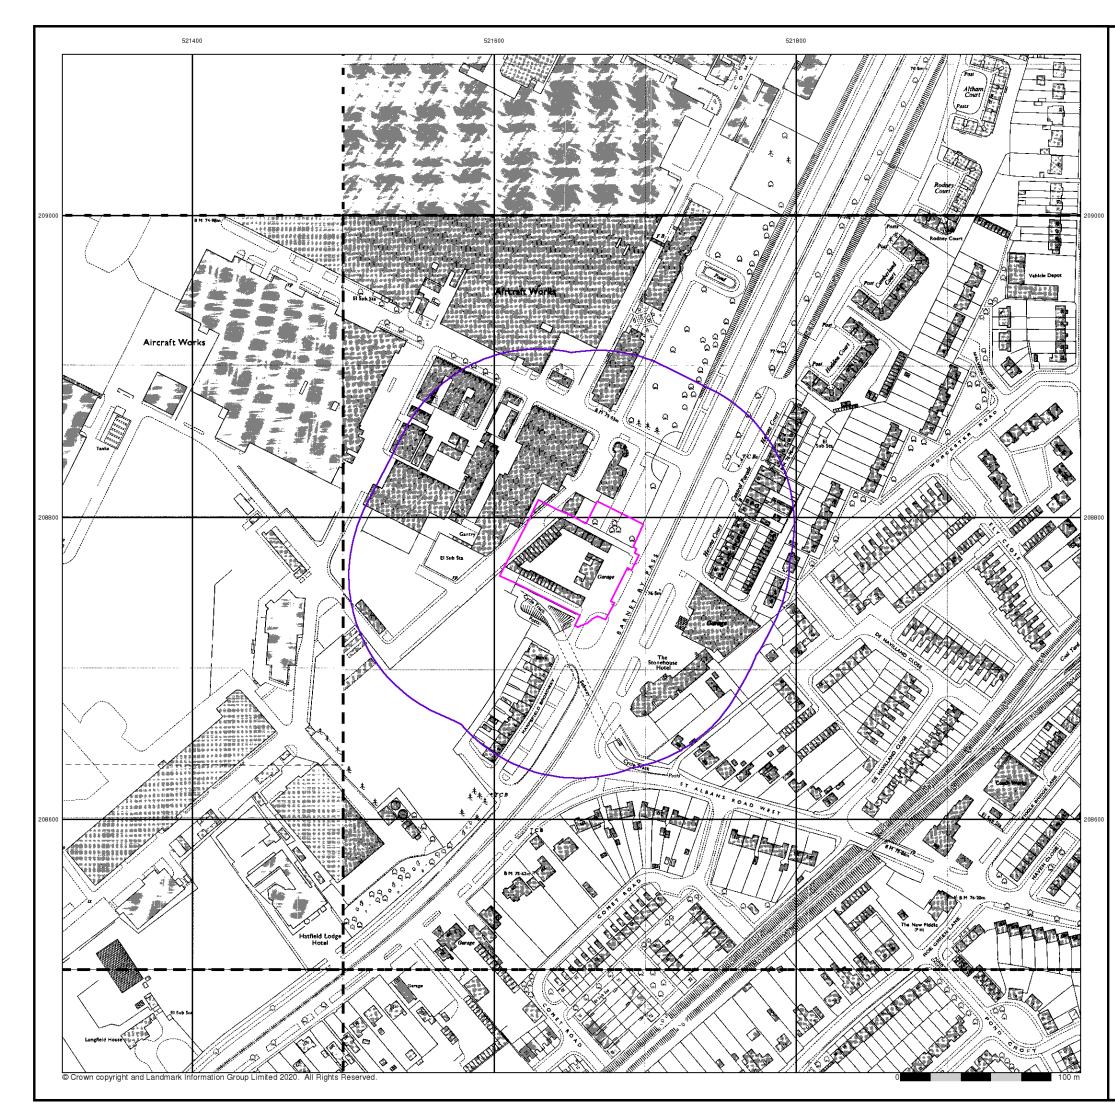

## Ordnance Survey Plan Published 1969 - 1976 Source map scale - 1:1,250

The historical maps shown were reproduced from maps predominantly held at the scale adopted for England, Wales and Scotland in the 1840's. In 1854 the 1:2,500 scale was adopted for mapping urban areas and by 1896 it covered the whole of what were considered to be the cultivated parts of Great Britain. The published date given below is often some years later than the surveyed date. Before 1938, all OS maps were based on the Cassini Projection, with independent surveys of a single county or group of counties, giving rise to significant inaccuracies in outlying areas.

#### Historical Map - Segment A13

#### **Order Details**

| Order Number:            | 234194156_1_1  |
|--------------------------|----------------|
| Customer Ref:            | 47179          |
| National Grid Reference: | 521650, 208770 |
| Slice:                   | Α              |
| Site Area (Ha):          | 0.48           |
| Search Buffer (m):       | 100            |

#### Site Details

Beadles Volkswagen Van Centre, Harpsfield Broadway, Comet Way, HATFIELD, AL10 9TF

Ordnance Survey Plan