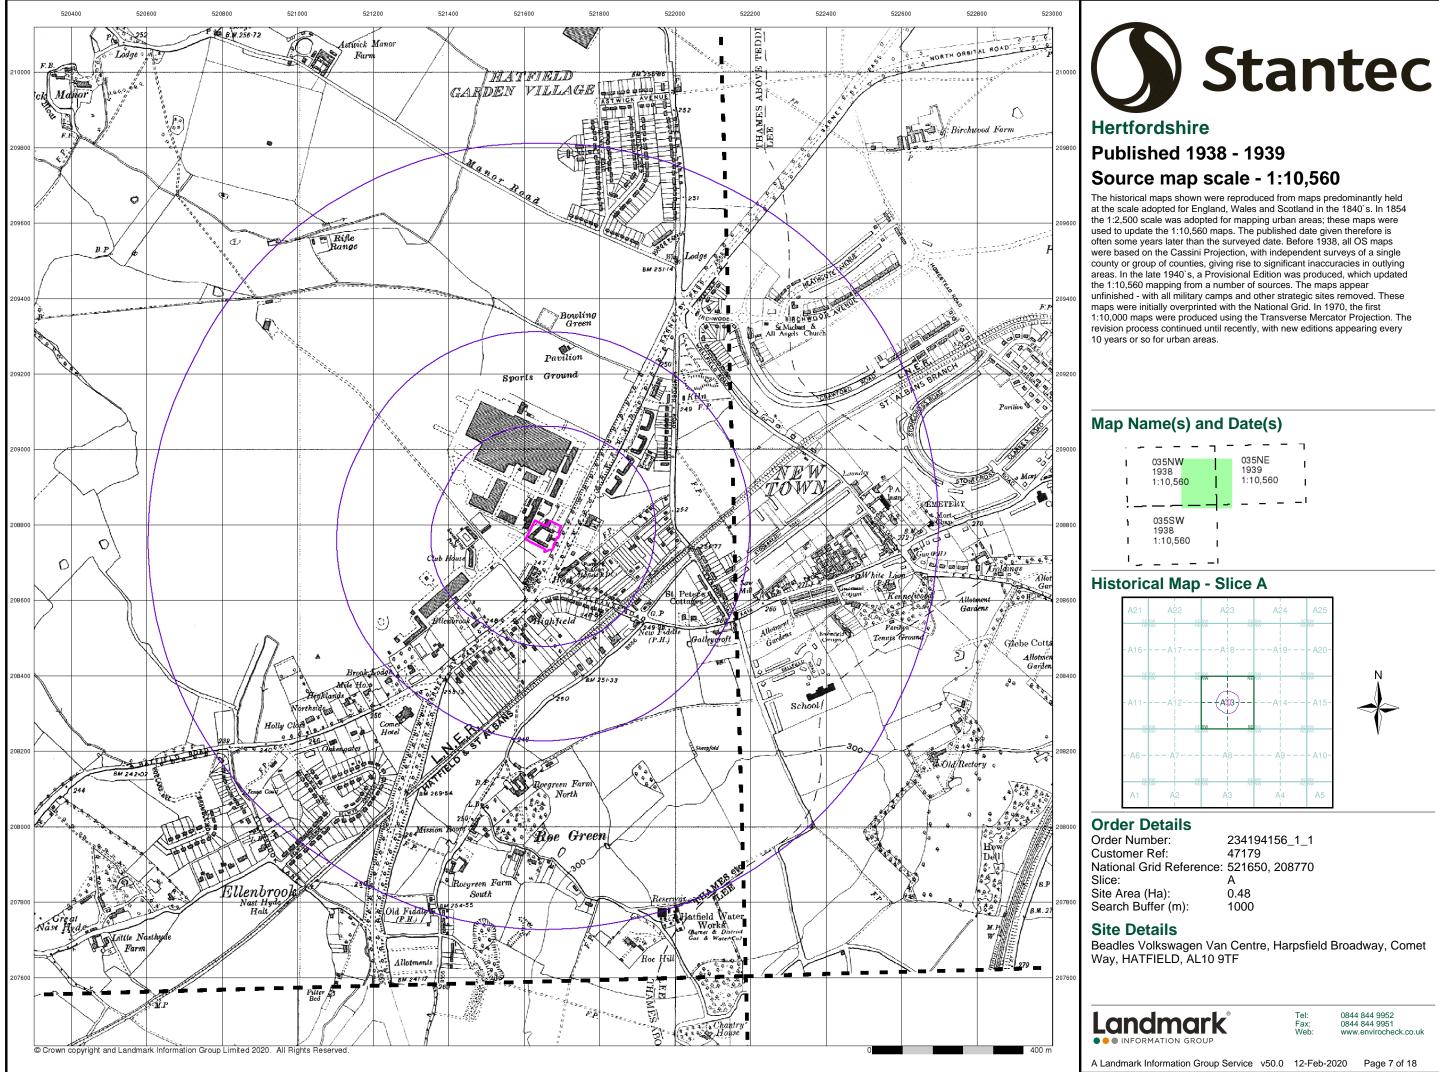

## Published 1972

## Source map scale - 1:2,500

The historical maps shown were reproduced from maps predominantly held at the scale adopted for England, Wales and Scotland in the 1840's. In 1854 the 1:2,500 scale was adopted for mapping urban areas and by 1896 it covered the whole of what were considered to be the cultivated parts of Great Britain. The published date given below is often some years later than the surveyed date. Before 1938, all OS maps were based on the Cassini Projection, with independent surveys of a single county or group of counties, giving rise to significant inaccuracies in outlying areas.

#### Map Name(s) and Date(s)

ι\_\_\_**Ι** 

#### Historical Map - Segment A13

#### **Order Details**

| Order Number:            | 234194156_1_1  |
|--------------------------|----------------|
| Customer Ref:            | 47179          |
| National Grid Reference: | 521650, 208770 |
| Slice:                   | Α              |
| Site Area (Ha):          | 0.48           |
| Search Buffer (m):       | 100            |

#### Site Details

Beadles Volkswagen Van Centre, Harpsfield Broadway, Comet Way, HATFIELD, AL10 9TF

Tel: Fax: Web: