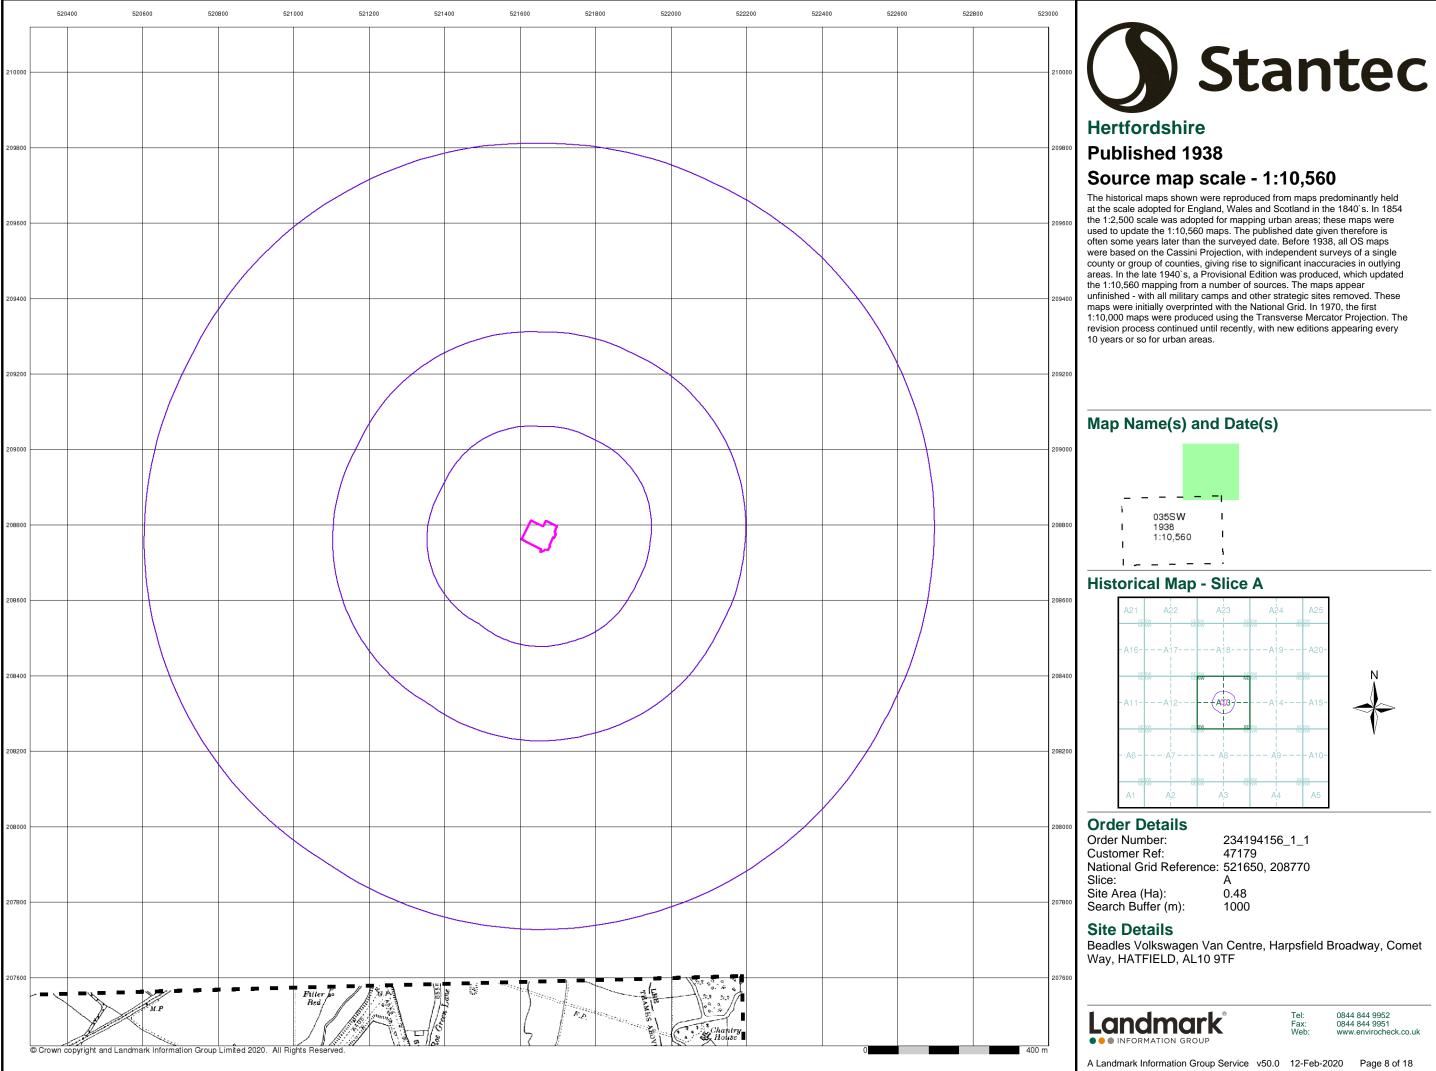

## Ordnance Survey Plan Published 1960

## Source map scale - 1:10,000

The historical maps shown were reproduced from maps predominantly held at the scale adopted for England, Wales and Scotland in the 1840's. In 1854 the 1:2,500 scale was adopted for mapping urban areas; these maps were used to update the 1:10,560 maps. The published date given therefore is often some years later than the surveyed date. Before 1938, all OS maps were based on the Cassini Projection, with independent surveys of a single county or group of counties, giving rise to significant inaccuracies in outlying areas. In the late 1940's, a Provisional Edition was produced, which updated the 1:10,560 mapping from a number of sources. The maps appear unfinished - with all military camps and other strategic sites removed. These maps were produced using the Transverse Mercator Projection. The revision process continued until recently, with new editions appearing every 10 years or so for urban areas.

#### Map Name(s) and Date(s)

TL21SW I 1960 1 1:10,560 I TL20NW I 1960 1 1:10,560 I

L \_ \_ \_

#### Historical Map - Slice A