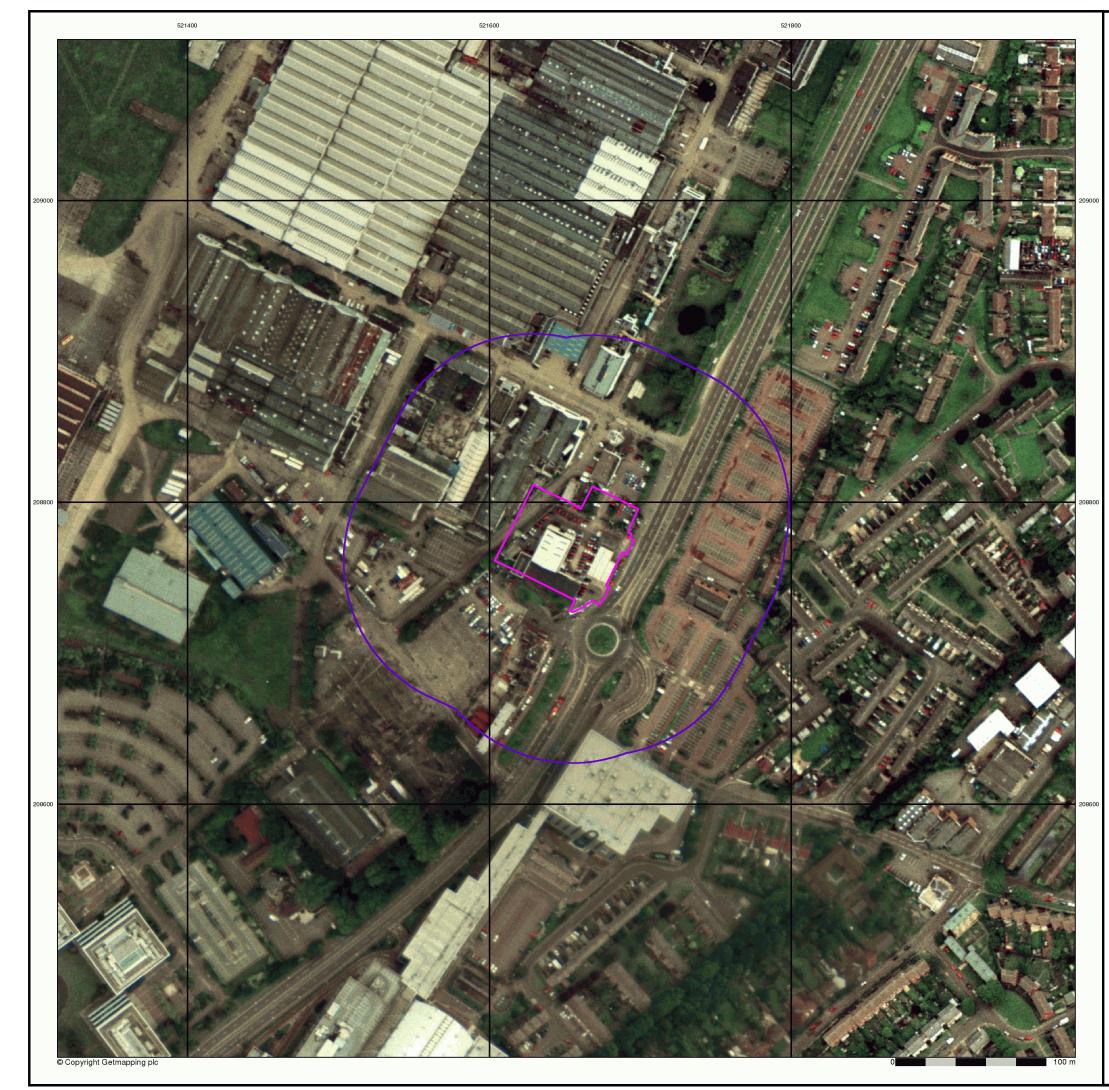

### Historical Aerial Photography Published 2000

This aerial photography was produced by Getmapping, these vertical aerial photographs provide a seamless, full colour survey of the whole of Great Britain

#### Historical Aerial Photography - Segment A13

| A21                  | A22   | SE SW<br>NE NW | A23   | SE SW<br>NE NW | A24      | A25            |        |
|----------------------|-------|----------------|-------|----------------|----------|----------------|--------|
| -A16                 | -A17- |                | -A18- |                | -A19-    | A20-           |        |
| SE SW<br>NE NW       |       | SEISW<br>NE NW | _     | SEISW<br>NEISW |          | SESW<br>NENW   | N<br>A |
| -A11                 | -A12- |                | (A10) |                | -A14-    | A15-           |        |
| SE SW<br>NE NW       |       | SE SW<br>NE NW |       | SE SW<br>NENW  |          | SE SW<br>NE NW | V      |
| - · A6               |       |                | - A8- |                | - • Å9 - | A10-           |        |
| se sw<br>Ne NW<br>A1 | A2    | SE SW<br>NE NW | A3    | SE SW<br>NE NW | A4       | NE NW<br>A5    |        |