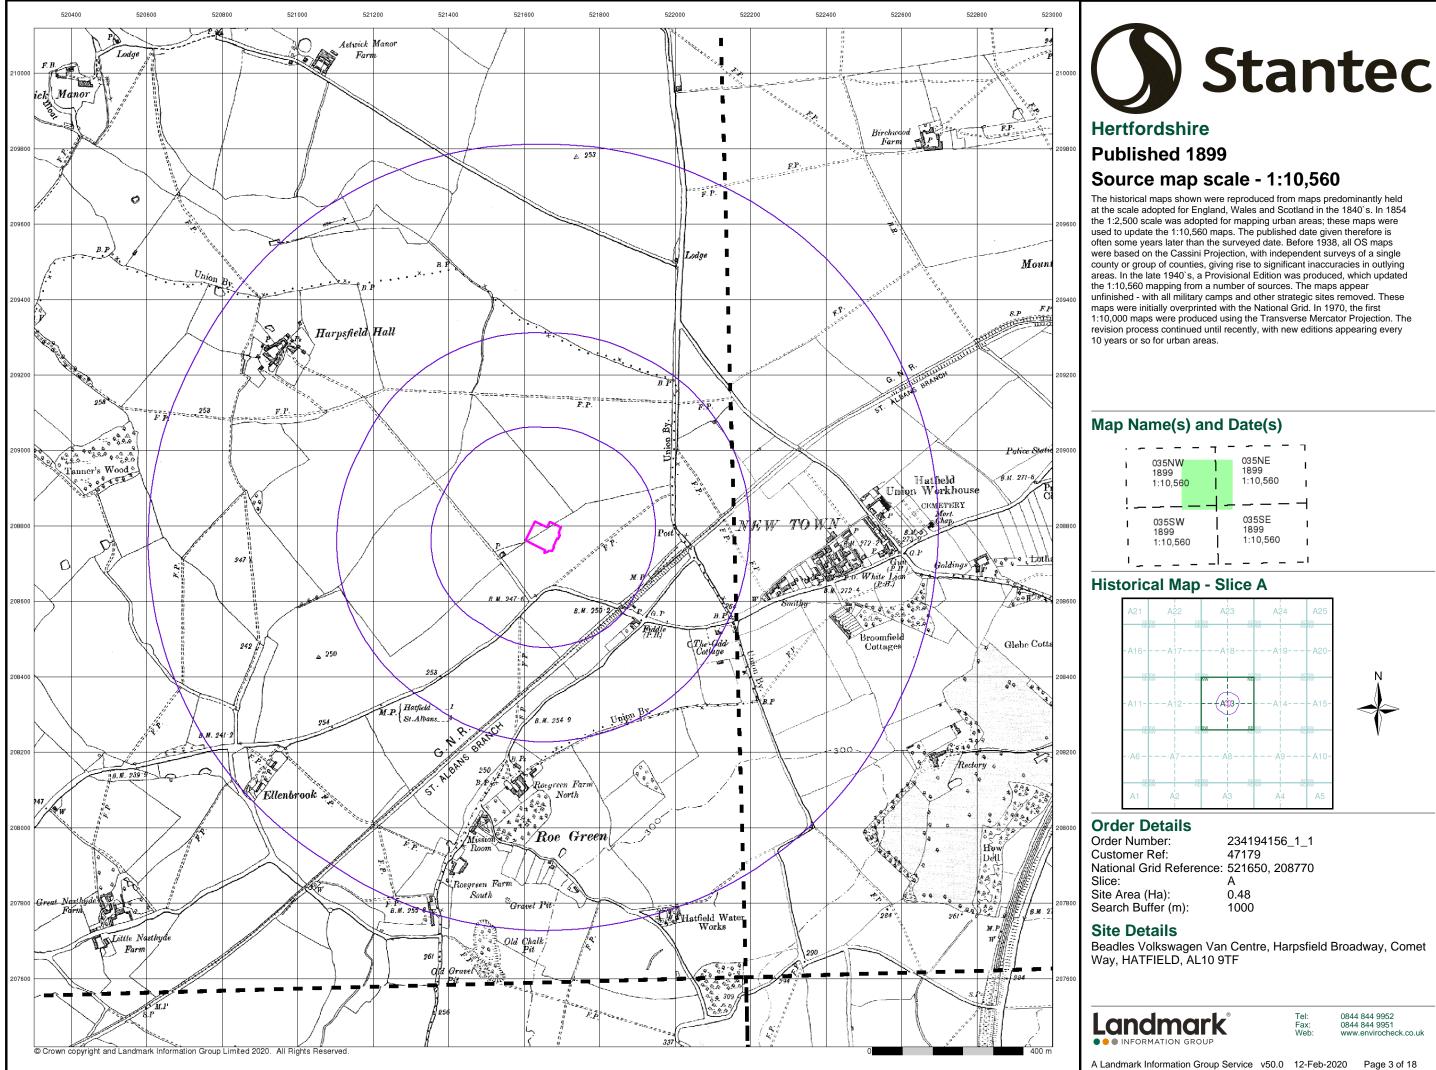

## Source map scale - 1:2,500

The historical maps shown were reproduced from maps predominantly held at the scale adopted for England, Wales and Scotland in the 1840's. In 1854 the 1:2,500 scale was adopted for mapping urban areas and by 1896 it covered the whole of what were considered to be the cultivated parts of Great Britain. The published date given below is often some years later than the surveyed date. Before 1938, all OS maps were based on the Cassini Projection, with independent surveys of a single county or group of counties, giving rise to significant inaccuracies in outlying areas.

#### Map Name(s) and Date(s)

ι\_\_\_**Ι** 

#### Historical Map - Segment A13

#### **Order Details**

| Order Number:            | 234194156_1_1  |
|--------------------------|----------------|
| Customer Ref:            | 47179          |
| National Grid Reference: | 521650, 208770 |
| Slice:                   | Α              |
| Site Area (Ha):          | 0.48           |
| Search Buffer (m):       | 100            |

#### Site Details

Beadles Volkswagen Van Centre, Harpsfield Broadway, Comet Way, HATFIELD, AL10 9TF

Tel: Fax: Web: