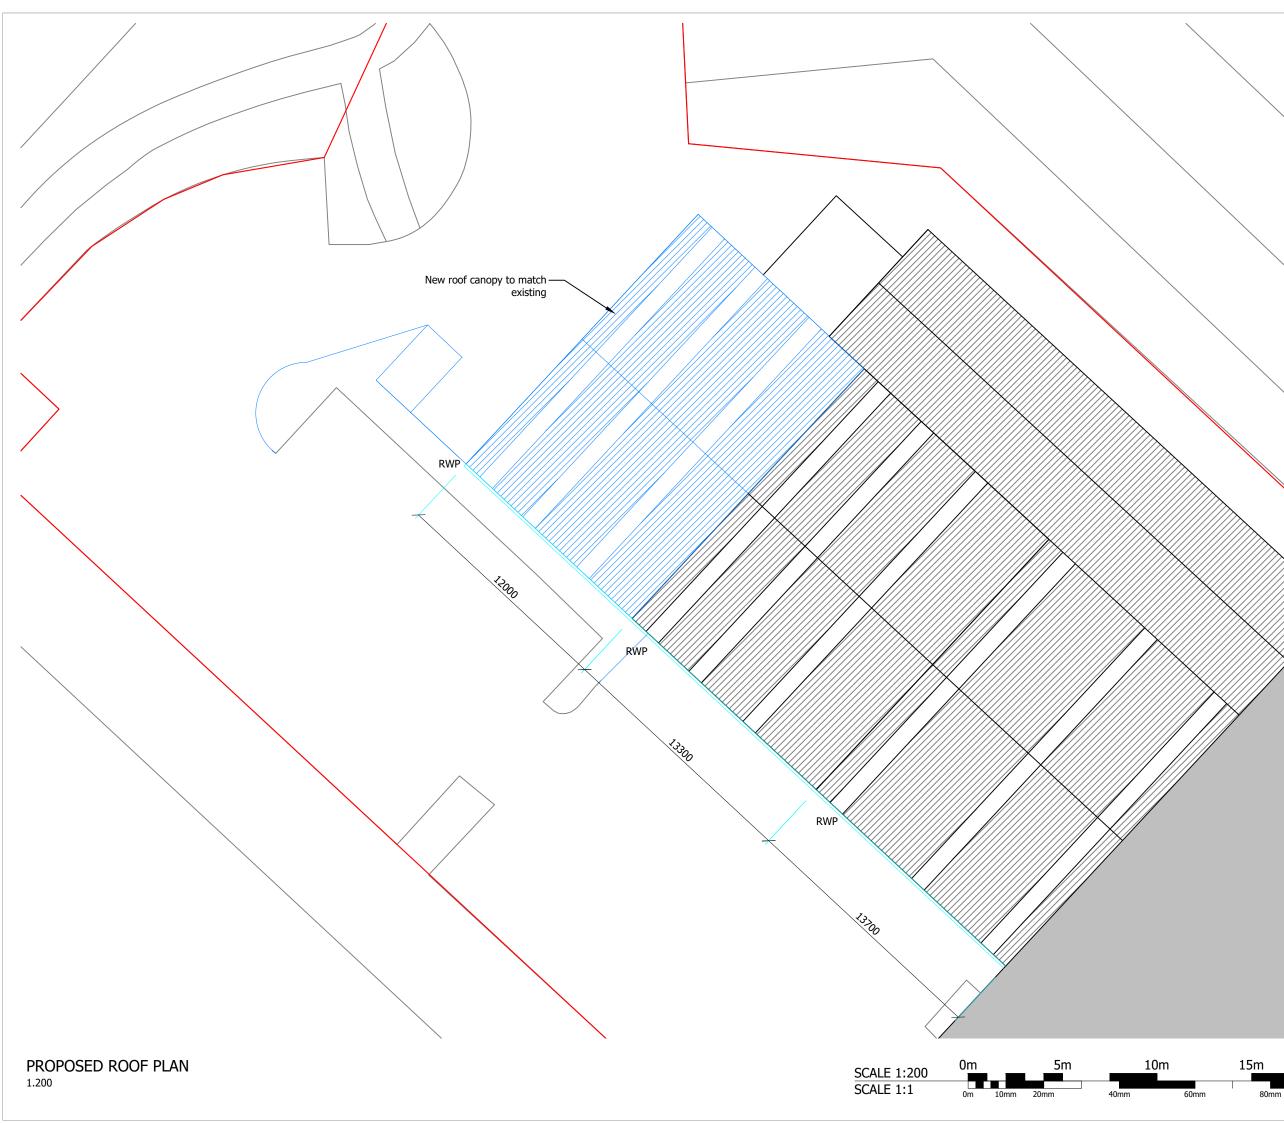

All structural elements to be signed off by structural engineer and agreed with Building Control prior to the commencement of works.

| ρbarc                     |                       |                       |
|---------------------------|-----------------------|-----------------------|
| PLANNING                  |                       |                       |
| Frobisher Way, AL19 9TY   |                       |                       |
| Dawing Proposed Roof Plan |                       |                       |
| Job Number<br>A19-010     | Drawing Number PRP002 | Drawing Revision<br>A |
| Dute 10/12/20             | Scale @ A3<br>1.200   | RC                    |
| N                         |                       |                       |