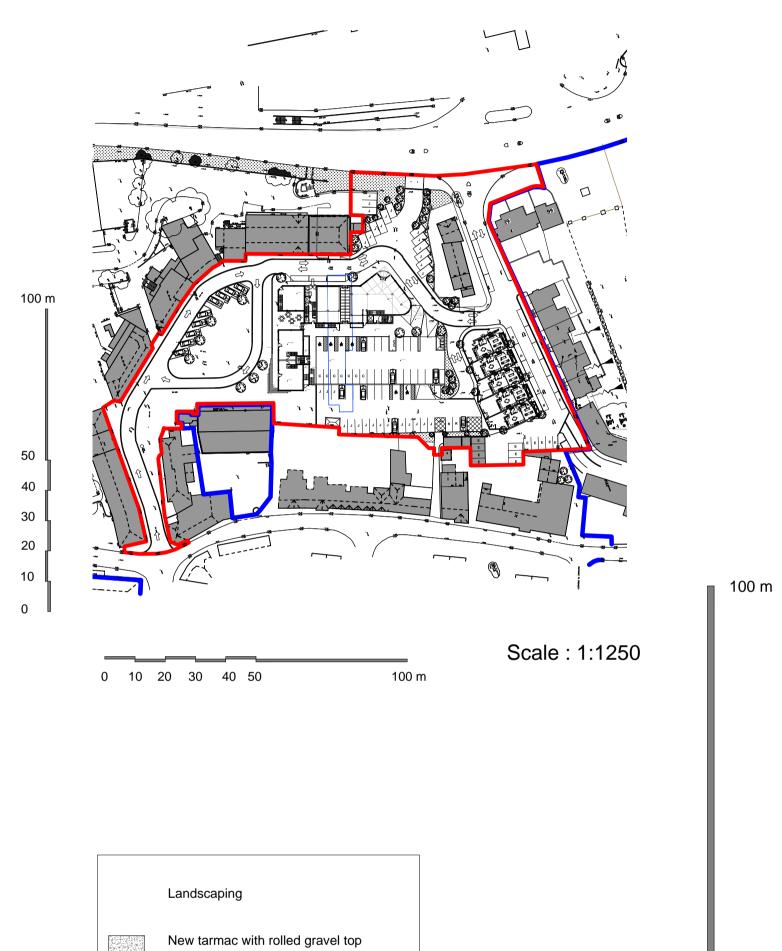

10

0

120

Н 130



10 20 30 40 50 0

100 m

## USE FIGURED DIMENSIONS ONLY

ALL DIMENSIONS MUST BE CHECKED ON SITE ANY INCONSISTENCIES MUST BE REPORTED BACK TO THE ARCHITECT. THIS DRAWING AND ANY DESIGNS INDICATED THEREON ARE THE COPYRIGHT OF BROOKS / MURRAY ARCHITECTS. ALL RIGHTS ARE RESERVED. NO PART OF THIS WORK MAY BE PRODUCED WITHOUT PRIOR PERMISSION IN WRITING FROM BROOKS / MURRAY ARCHITECTS.

## PARKING

| Public:<br>Job centre:<br>Existing private:<br>For new commercial units:<br>For new residential units: |              | 50 (6 access.)<br>31<br>13<br>21<br>26 |
|--------------------------------------------------------------------------------------------------------|--------------|----------------------------------------|
|