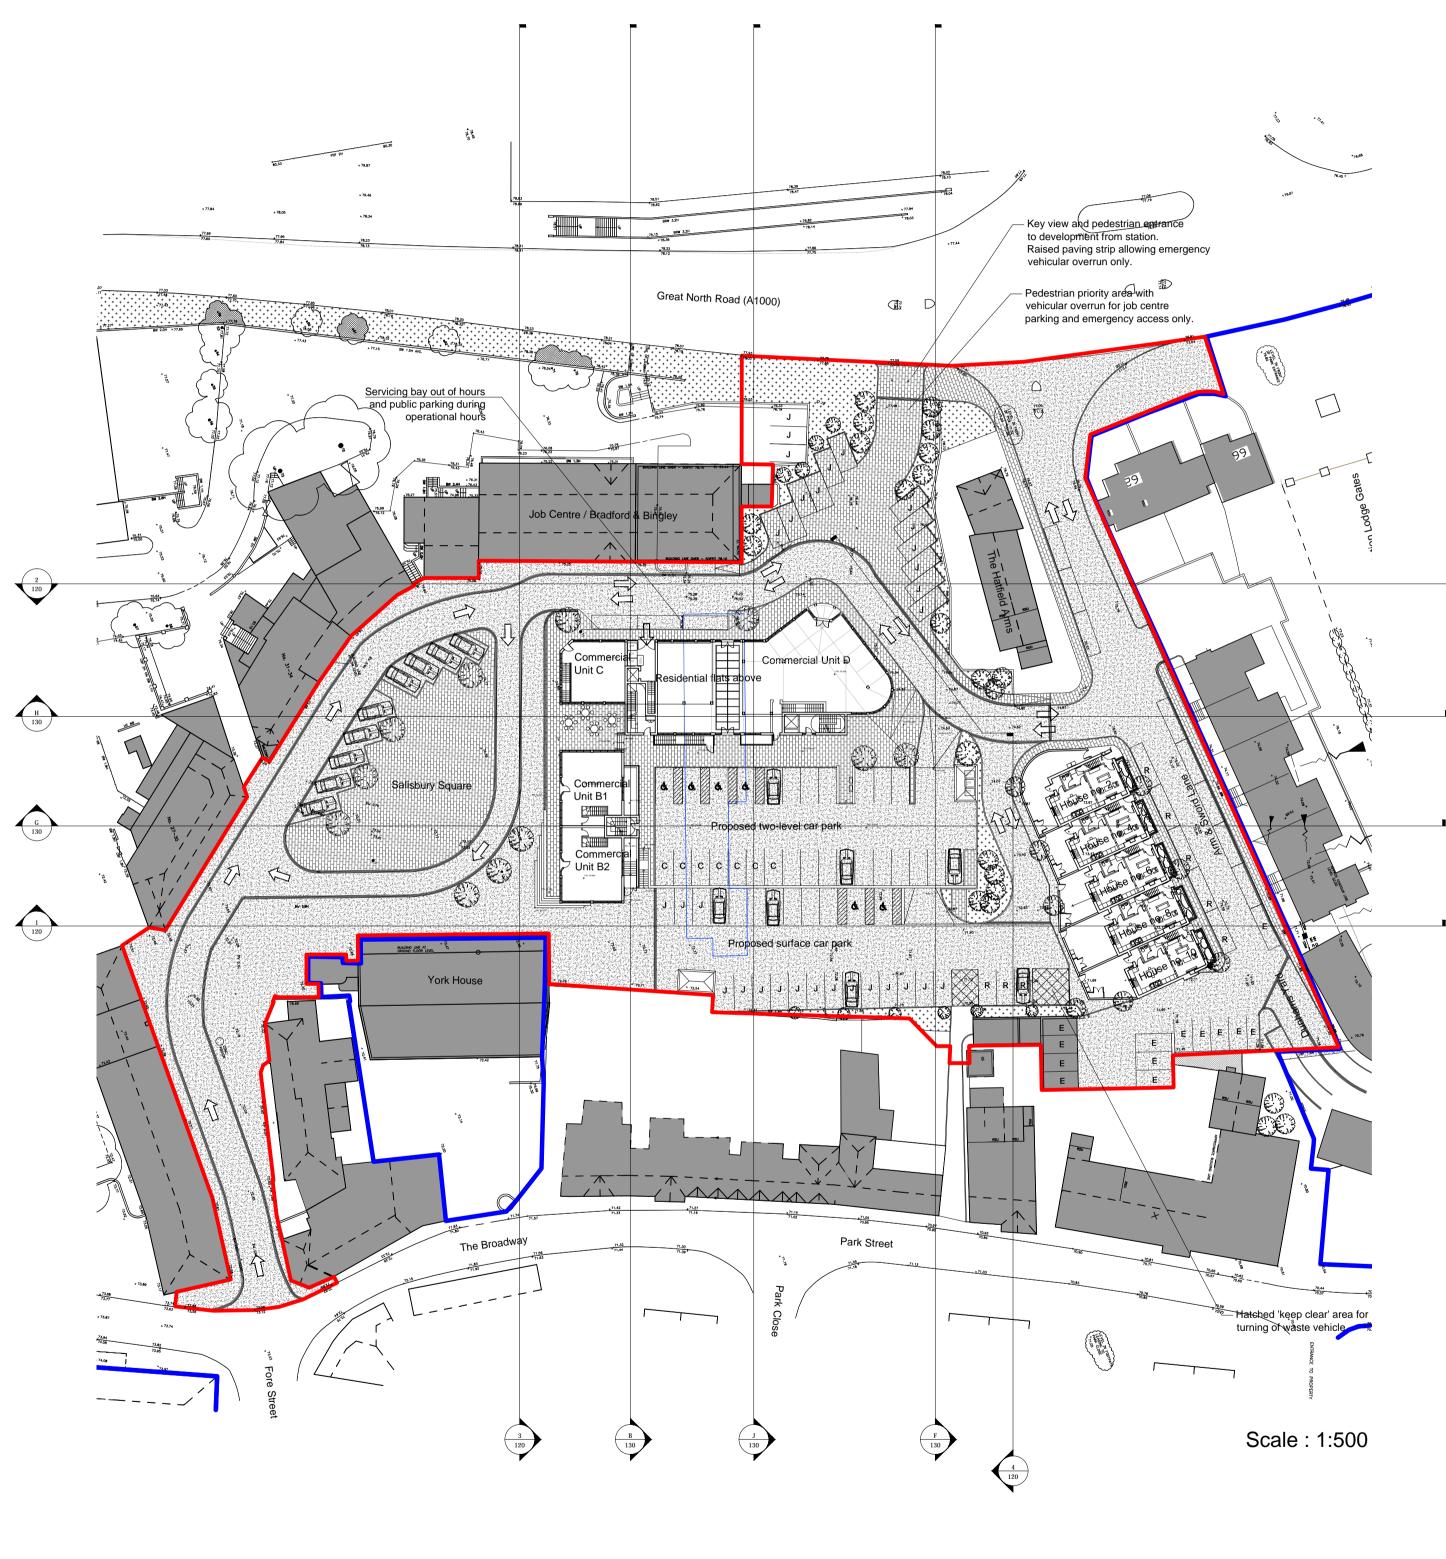

## PARKING

| Public:<br>Job centre:<br>Existing private:<br>For new commercial units:<br>For new residential units: |              | 50 (6 access.)<br>31<br>13<br>21<br>26 |
|--------------------------------------------------------------------------------------------------------|--------------|----------------------------------------|
|                                                                                                        | Grand total: | 141                                    |
| Parking ke                                                                                             | y:           |                                        |
| J = Job cer                                                                                            | ntre parking |                                        |

E = Existing private parking C = Allocated for new commercial units R = Allocated for new residential units

Unmarked spaces are public, inc. accessible

Read in conjunction with 789-110 (Basement Plan)

## BROOKS / MURRAY ARCHITECTS

8-10 NEW NORTH PLACE LONDON EC2A 4JA TEL 020 7739 9955 FAX 020 7739 9944

architects@brooksmurray.com

CLIENT: GASCOYNE CECIL ESTATES

JOB: Salisbury Square

SCALE: 1:500@A1 DATE: Jan 2011 DRAWING TITLE: Proposed Site plan - Ground level

DRAWING NUMBER:

789 - 109 O