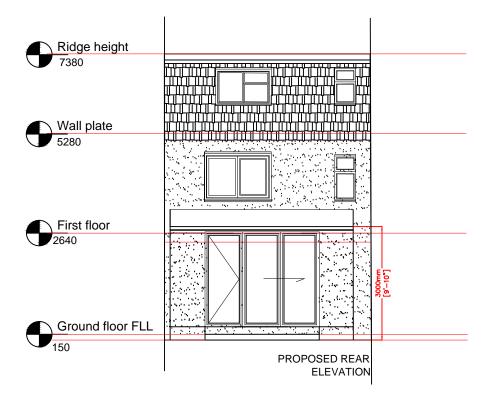

Report all drawing errors, omissions and discrepancies to the architect.

Architecture Interiors Planning Email: interior\_architect@yahoo.co.uk Phone: 02083689023 Mobile: 07788450143

Mobile: 0778845014

| REV                     | DATE     | NOTES       |            | INT |
|-------------------------|----------|-------------|------------|-----|
| 1                       | 28.09.18 | First Issue |            | ΗP  |
|                         |          |             |            |     |
|                         |          |             |            |     |
|                         |          |             |            |     |
|                         |          |             |            |     |
|                         |          |             |            |     |
|                         |          |             |            |     |
|                         |          |             |            |     |
|                         |          |             |            |     |
| Project title           |          |             | Scale @ A3 |     |
| 1:100                   |          |             |            |     |
| 3 Holme Close,          |          |             | 1:100      |     |
| Hatfield, AL10 9LQ      |          |             |            |     |
| Drawing title           |          |             | Drawn      |     |
| Proposed Rear YB Checke |          |             | Checked    | _   |
| Elevation               |          |             | HP         |     |
| Drawing no.             |          |             |            |     |
|                         |          |             |            |     |
| 18168_07                |          |             |            |     |