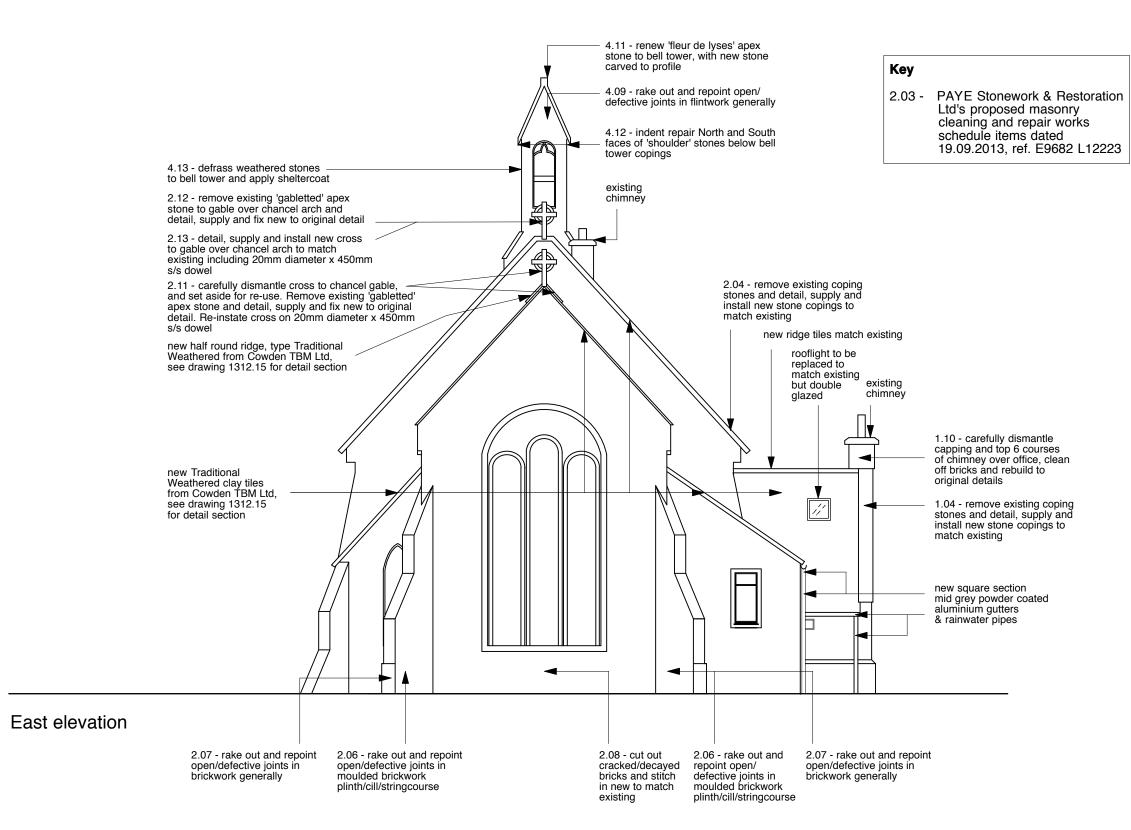

PROPOSED ROOF & STONE WORKS TO THE TWELVE APOSTLES CHURCH, KENTISH LANE, BROOKMANS PARK, HATFIELD, HERTFORDSHIRE, AL9 6NG

Drawing Title PROPOSED EAST ELEVATION

| Scale       | Date            | Drawn By     |
|-------------|-----------------|--------------|
| 1:100 @ A3  | October 2013    | SK           |
| Project No. | Drawing No.     | Rev.         |
| 1312        | 14 <sup>°</sup> | Δ-           |
|             | ' -             | <b>,</b> , , |