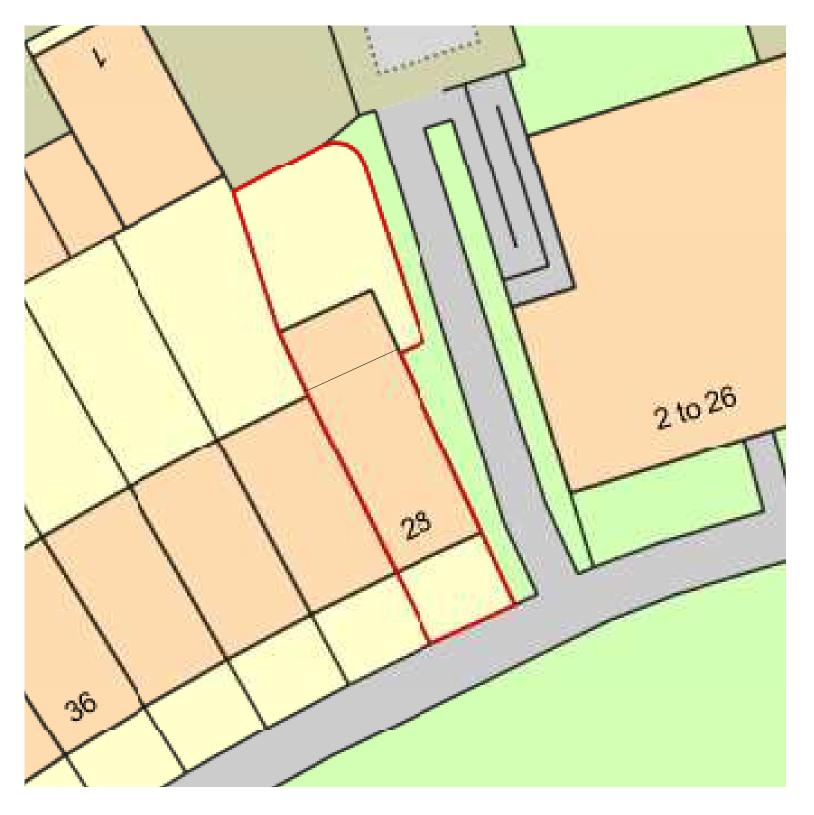

**BLOCK PLAN** Scale: 1:200

|   | Revisions A                | Project: Proposed rear extension   |                                  |
|---|----------------------------|------------------------------------|----------------------------------|
|   |                            | Address: 28 Mosquito Way Hatfield, | Drawing No. 01                   |
|   |                            | AL10 9AZ                           | Date: March 2019 Job No.: 314/EB |
| ( | C ACE ARCHITECTURAL DESIGN | Client: Mr and Mrs Ciarleglio      | Scale: 1:200                     |