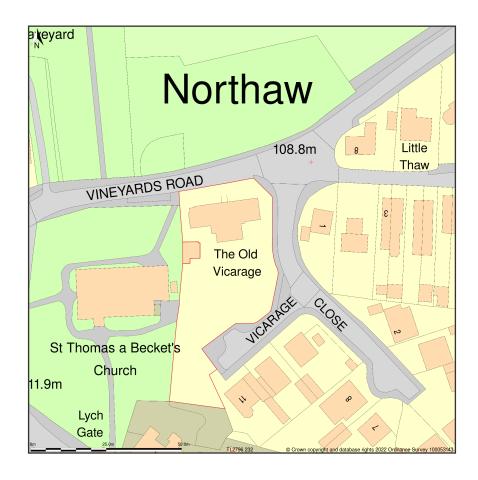

## The Old Vicarage, Vineyards Road, Northaw, Potters Bar, Hertfordshire, EN6 4NZ

Location Plan shows area bounded by: 527889.49, 202257.93 528030.91, 202399.35 (at a scale of 1:1250), OSGridRef: TL2796 232. The representation of a road, track or path is no evidence of a right of way. The representation of features as lines is no evidence of a property boundary.