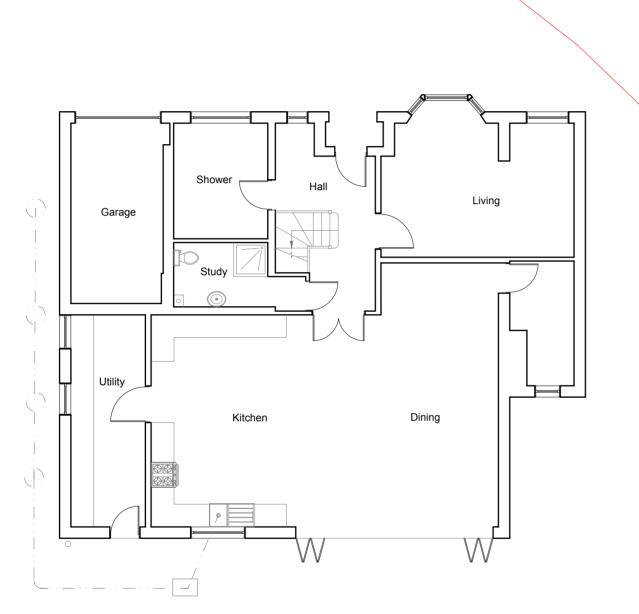

All work to comply with current building regulations and codes of practice

All dimensions to be checked on site before the start of any work

Proposed External Finish Materials to Match Existing External Finish Materials











| Project:                                                            | Title:               | Scale: 1:100 @ A3                                         |
|---------------------------------------------------------------------|----------------------|-----------------------------------------------------------|
| 23 Great Braith Lane<br>Hatfield<br>AL10 9FD                        | Existing Floor Plans | Date: 10 2016<br>Drawing No.:<br>3146 - 01/MT<br>Revision |
| outhall, Middx, UB2 5HS Tel: 020 8571 1369 info@multicreation.co.uk |                      |                                                           |