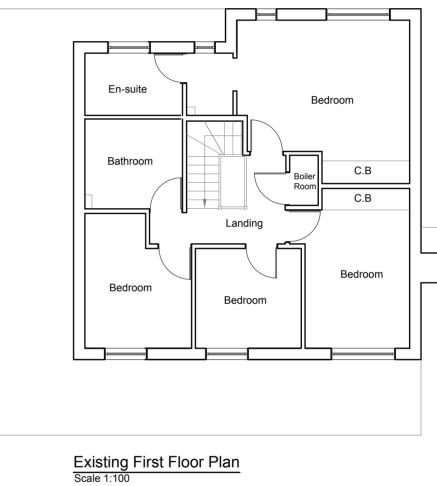

All work to comply with current building regulations and codes of practice

All dimensions to be checked on site before the start of any work

Proposed External Finish Materials to Match Existing External Finish Materials











| Project:                                                            | Title:               | Scale: 1:100 @ A3                                         |
|---------------------------------------------------------------------|----------------------|-----------------------------------------------------------|
| 23 Great Braith Lane<br>Hatfield<br>AL10 9FD                        | Existing Floor Plans | Date: 10 2016<br>Drawing No.:<br>3146 - 01/MT<br>Revision |
| outhall, Middx, UB2 5HS Tel: 020 8571 1369 info@multicreation.co.uk |                      |                                                           |