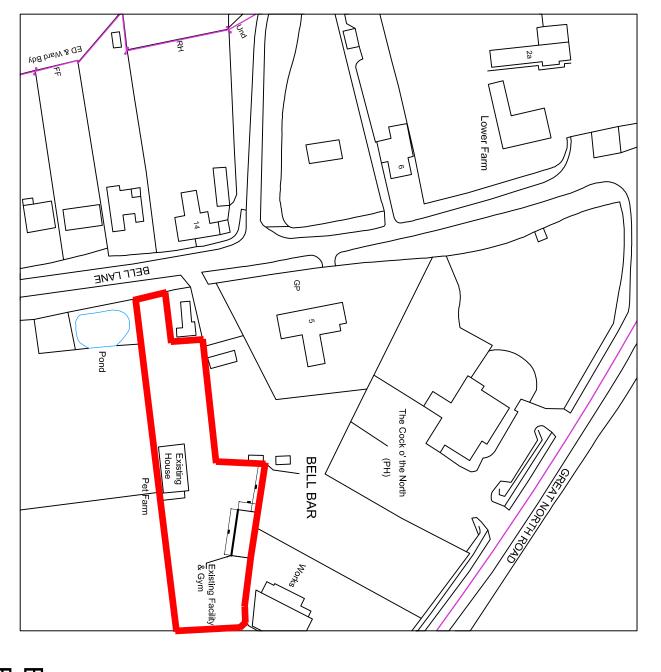

NORTH

BEL EXISTING FACI & GYM **BELL BAR PET BOOKMANS PARK** AL9 7AY LANE FARM

H.M. LAND REGISTRY ORDNANCE SURVEY PLAN REFERENCE TL2505 TITLE NUMBER HD 361 876 SCALE 1:1250

= 1:1250

CATION

7

20

10

| L LANE | T FARM. BELL   | PE  |
|--------|----------------|-----|
|        | PROJECT TITLE. | PRC |
|        |                | I   |

LONDON PET AL9 7AY **BROOK MANS PARK** 

DRAWING TITLE. PROPOSED FACILITY & GYM SITE LOCATION PLAN

PET /P01, SH. No. | REV.  $\overline{\mathbb{B}}$ 

PROJ. No.