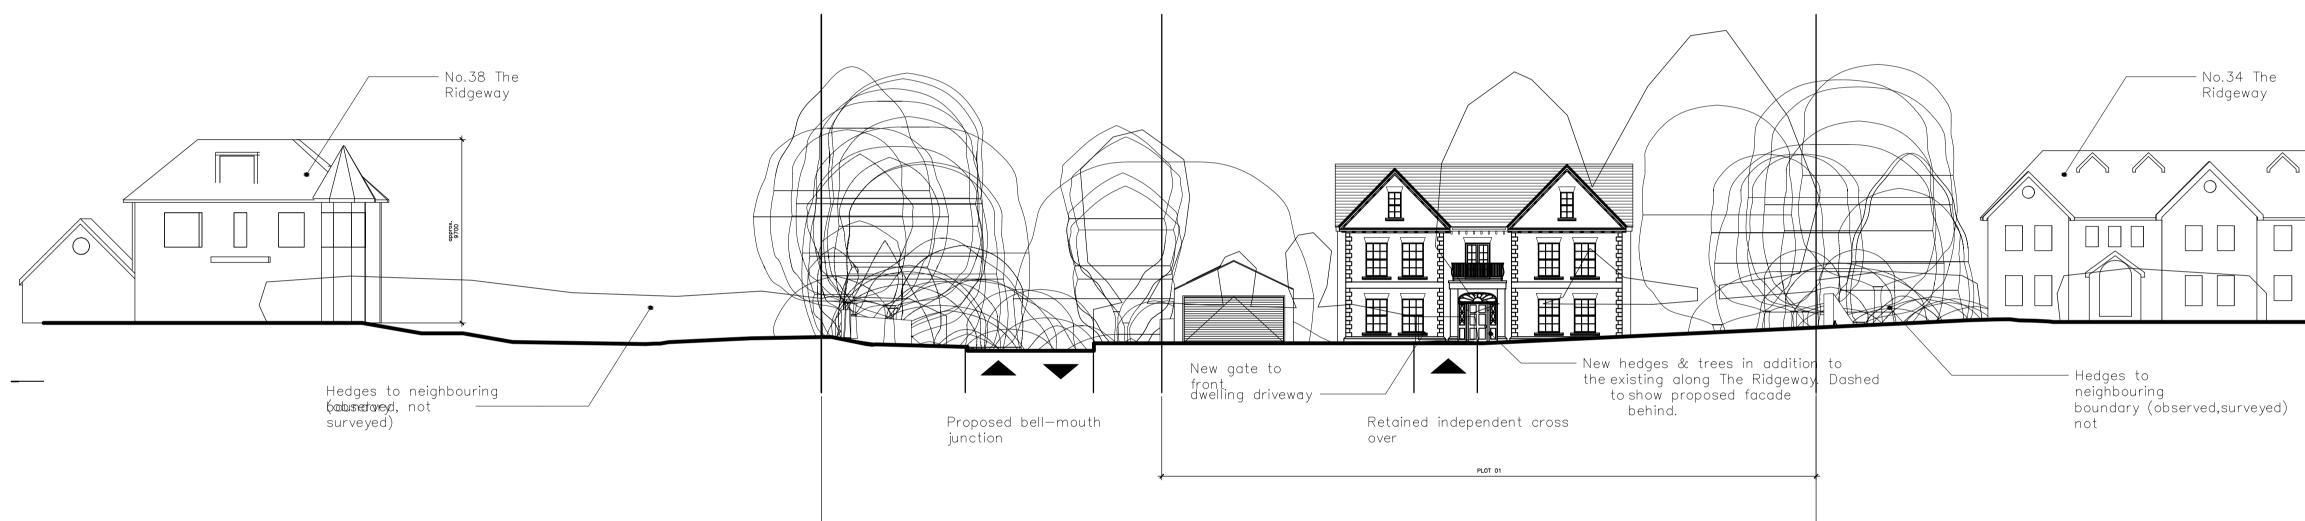

|                  | 10                            | 30m             |
|------------------|-------------------------------|-----------------|
|                  |                               |                 |
| LFP              | PLANNING                      |                 |
| Architects       |                               |                 |
| Chandos House    | Job Title                     | Date Scale      |
| Back Street      | CUFFLEY                       | 01.21 200       |
| Wendover         |                               | Job no          |
| Bucks HP22 6EB   | Drawing Title                 | 3356            |
| tel:01296 625995 | PLOT 1 FRONT STREET ELEVATION | Drawing No Rev. |
| fax:01296 622817 |                               | PD112           |
| e.mail:          |                               | FULIZ           |

— No.34 The Ridgeway