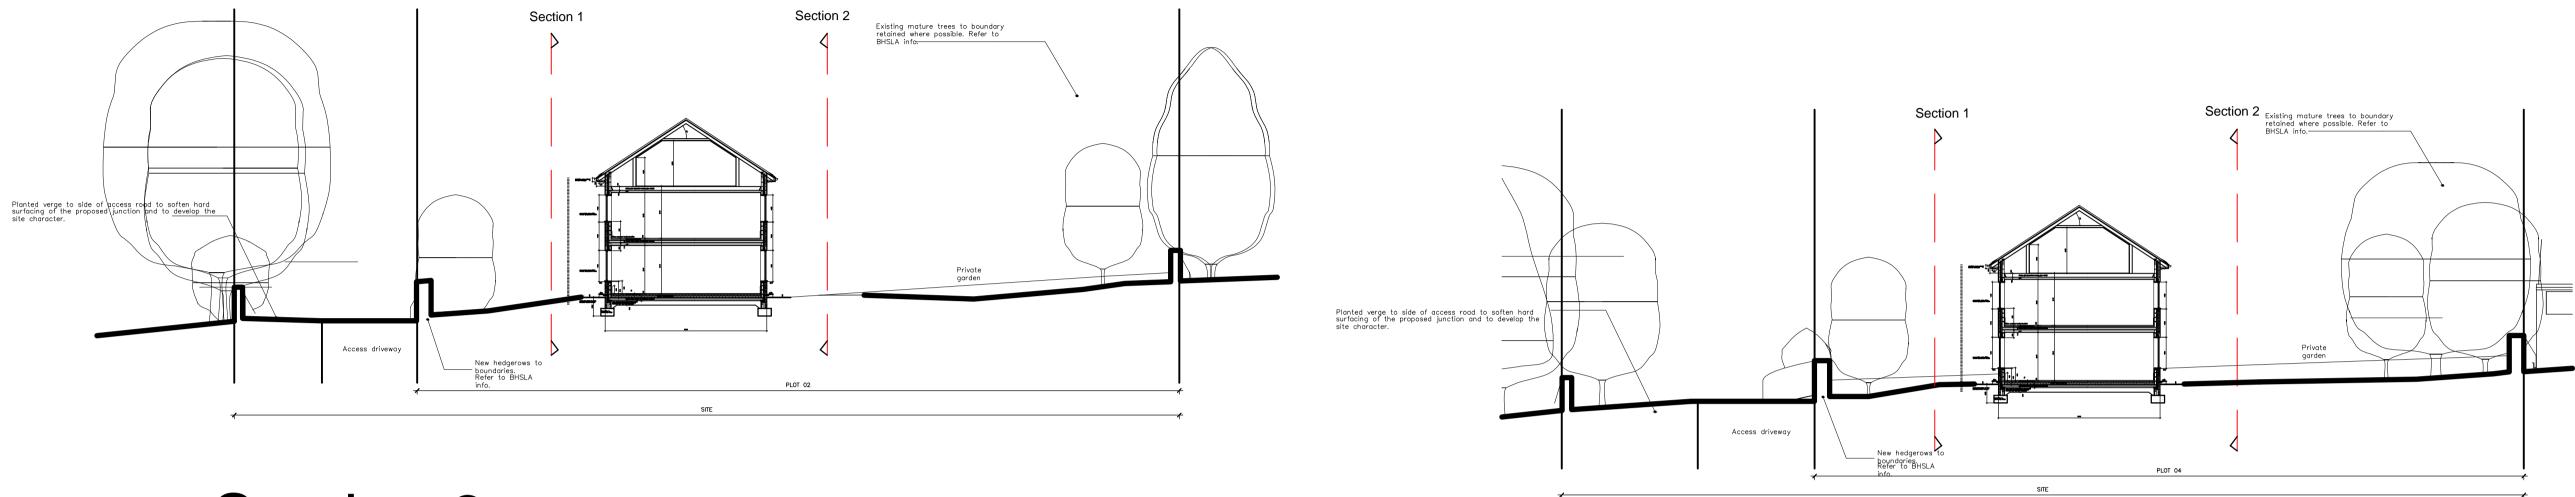

Section 3

## Section 4

| IFP                                                                                                                      | PLANNING                              |                 |
|--------------------------------------------------------------------------------------------------------------------------|---------------------------------------|-----------------|
| Architects                                                                                                               | Client<br>CAVENDO HOMES               |                 |
|                                                                                                                          |                                       | Date Scale      |
| handos House                                                                                                             | Job Title<br>CUFFLEY                  | 01.21 1:200     |
| Back Street<br>Wendover<br>Bucks HP22 6EB<br>tel:01296 625995<br>fax:01296 622817<br>e.mail:<br>info@hfparchitects.co.uk | Drawing Title<br>CROSS SECTIONS 3 & 4 | Job no<br>3356  |
|                                                                                                                          |                                       | Drawing No Rev. |

Rev —

- Scale this drawing for Planning Purposes only
  Do not scale for working drawings all dimensions shall be checked on site prior to commencing the works and any errors or admissions reported to the Architect
  This drawing is the copyright of HFP Architects and must not be used or reproduced without their permission