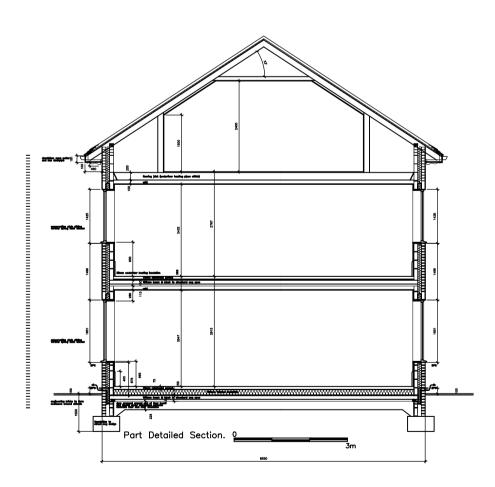

First Floor Plan

Roof Plan

Ground Floor Plan

Second Floor Plan

Garage FFL

Side Elevation

Rev B: Client Comments Incorporated.

Chandos House Back Street Wendover Bucks HP22 6EB tel:01296 625995 fax:01296 622817 e.mail: info@hfparchitects.co.uk PLANNING Client