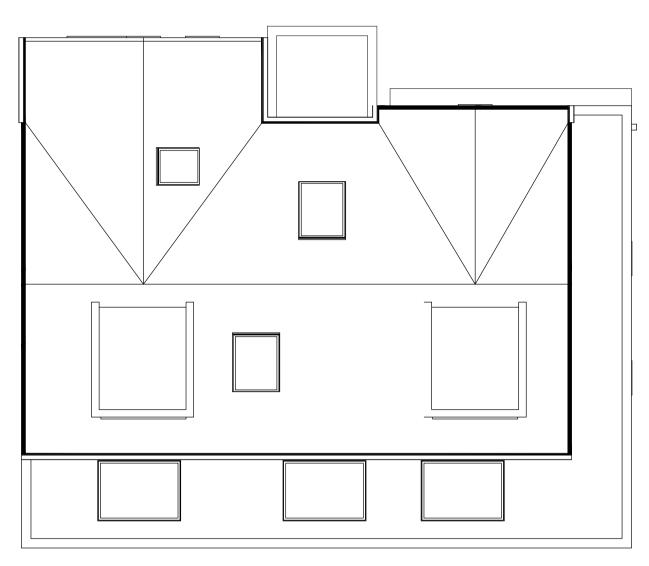

First Floor Plan

Roof Plan

Ground Floor Plan

Second Floor Plan

Garage FFL

Side Elevation

Rev B: Client Comments Incorporated.

Chandos House Back Street Wendover Bucks HP22 6EB tel:01296 625995 fax:01296 622817 e.mail: info@hfparchitects.co.uk PLANNING Client