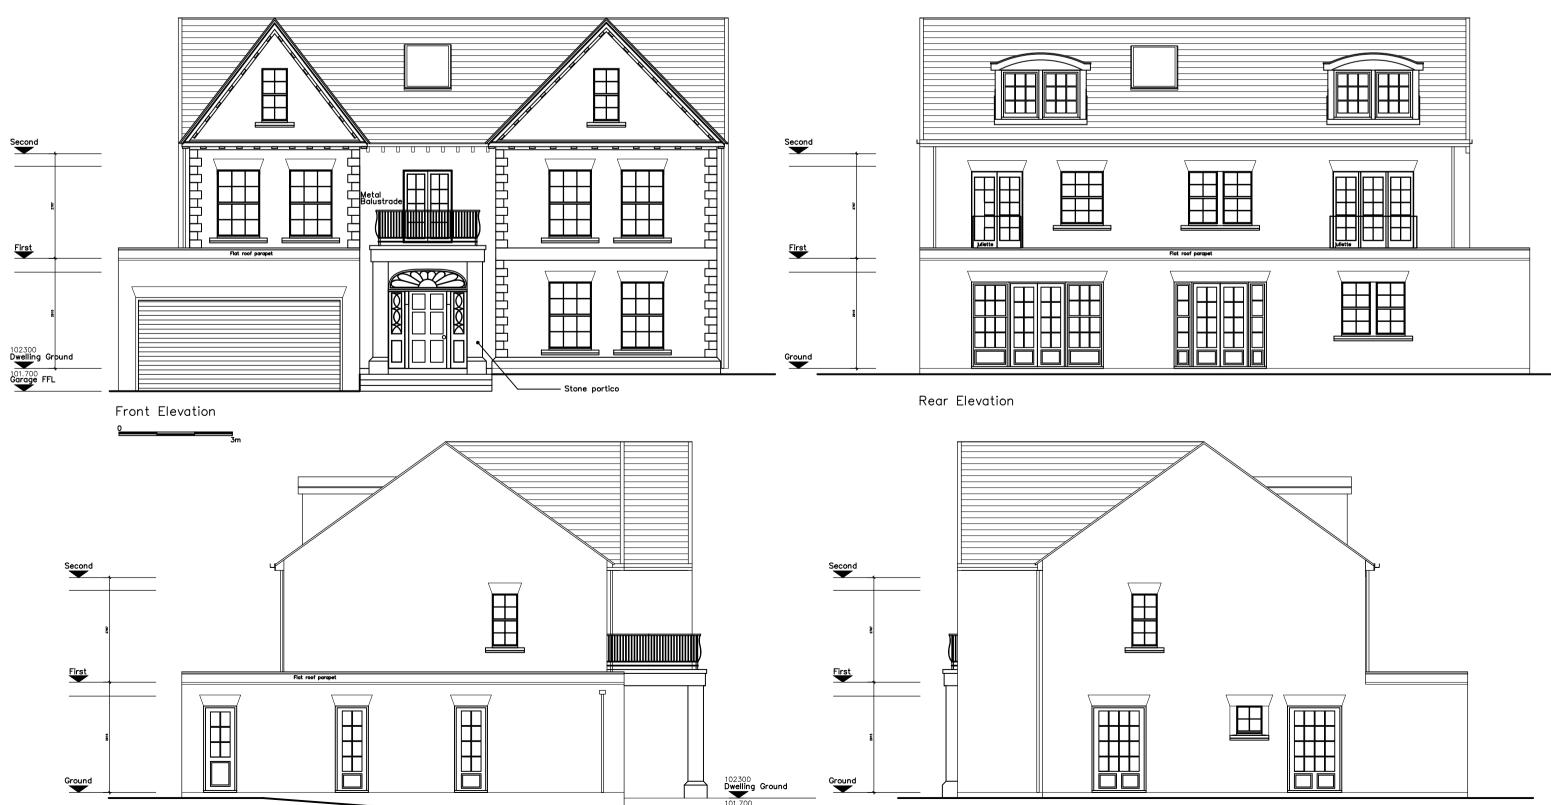

First Floor Plan

Roof Plan

Ground Floor Plan

Second Floor Plan

Garage FFL

Side Elevation

Rev B: Client Comments Incorporated.

Chandos House Back Street Wendover Bucks HP22 6EB tel:01296 625995 fax:01296 622817 e.mail: info@hfparchitects.co.uk PLANNING Client