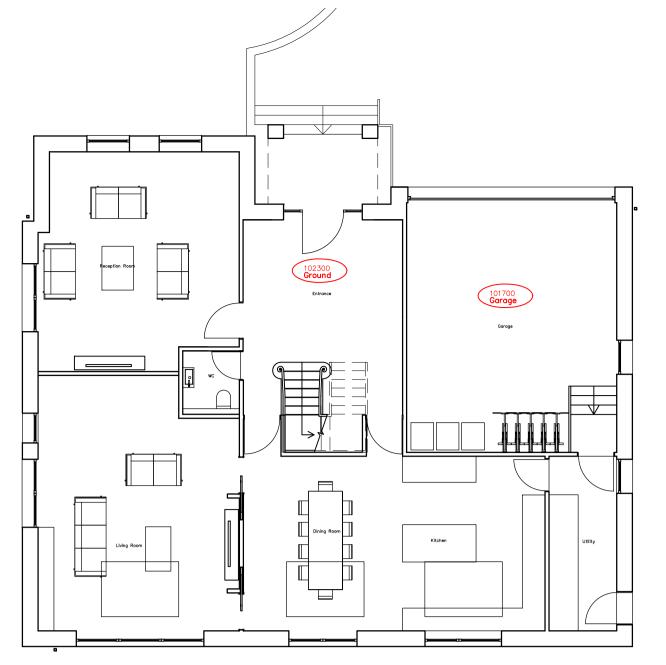

First Floor Plan

Roof Plan

Ground Floor Plan

Second Floor Plan

Garage FFL

Side Elevation

Rev B: Client Comments Incorporated.

Chandos House Back Street Wendover Bucks HP22 6EB tel:01296 625995 fax:01296 622817 e.mail: info@hfparchitects.co.uk PLANNING Client