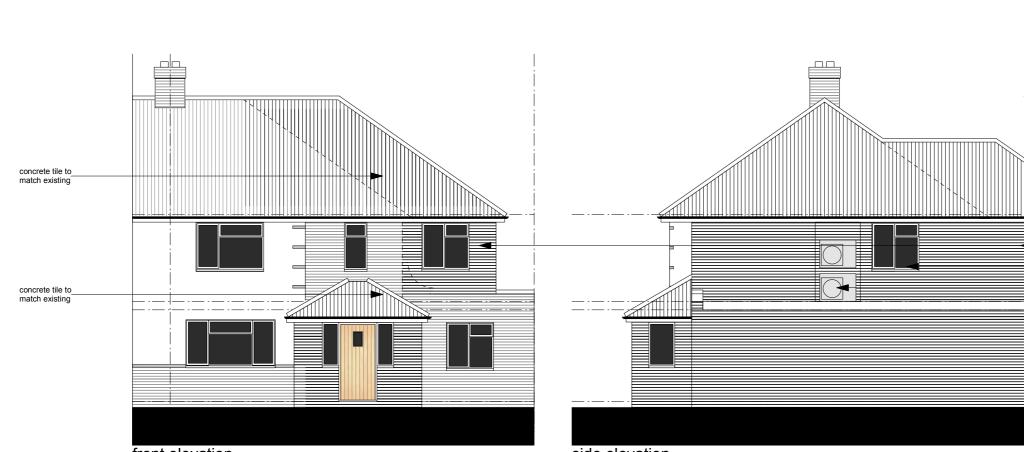

## (P1523/12/G) proposed elevations @ 1:100 date: 01.11.21 a. revisions to client email of 12.12.21. date: 13.12.21 b. revisions to client email of 06.01.22. date: 06.01.21 c. revisions to client email of 07.01.22. date: 07.01.21 d. materials added. date: 13.01.22 e. revisions to planner request. date: 10.03.22 f: scheme reduction to client comments. date: 31.10.22 g. revisions to client email of 31.10.22. date: 02.01.22 \_facing brickwork to match existing white UPVC windows -A/C condenser & air source heat pump \_concrete tile to match existing white UPVC windows \_facing brickwork to match existing \_powder coated a bi-fold doors

front elevation

side elevation

rear elevation

0 <u>1 2 3 4</u> scale