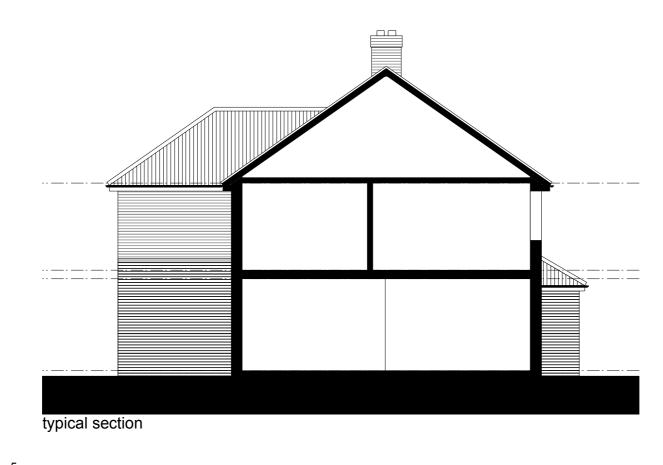

## (P1523/12/G) proposed elevations @ 1:100 date: 01.11.21 a. revisions to client email of 12.12.21. date: 13.12.21 b. revisions to client email of 06.01.22. date: 06.01.21 c. revisions to client email of 07.01.22. date: 07.01.21 d. materials added. date: 13.01.22 e. revisions to planner request. date: 10.03.22 f: scheme reduction to client comments. date: 31.10.22 g. revisions to client email of 31.10.22. date: 02.01.22 \_facing brickwork to match existing white UPVC windows -A/C condenser & air source heat pump \_concrete tile to match existing white UPVC windows \_facing brickwork to match existing \_powder coated a bi-fold doors

front elevation

side elevation

rear elevation

0 <u>1 2 3 4</u> scale