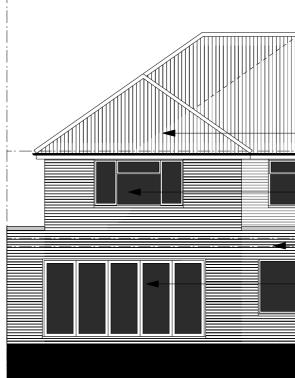

## (P1523/12/G) proposed elevations @ 1:100 date: 01.11.21 a. revisions to client email of 12.12.21. date: 13.12.21 b. revisions to client email of 06.01.22. date: 06.01.21 c. revisions to client email of 07.01.22. date: 07.01.21 d. materials added. date: 13.01.22 e. revisions to planner request. date: 10.03.22 f: scheme reduction to client comments. date: 31.10.22 g. revisions to client email of 31.10.22. date: 02.01.22 \_facing brickwork to match existing white UPVC windows -A/C condenser & air source heat pump \_concrete tile to match existing white UPVC windows \_facing brickwork to match existing \_powder coated a bi-fold doors

front elevation

side elevation

rear elevation

0 <u>1 2 3 4</u> scale