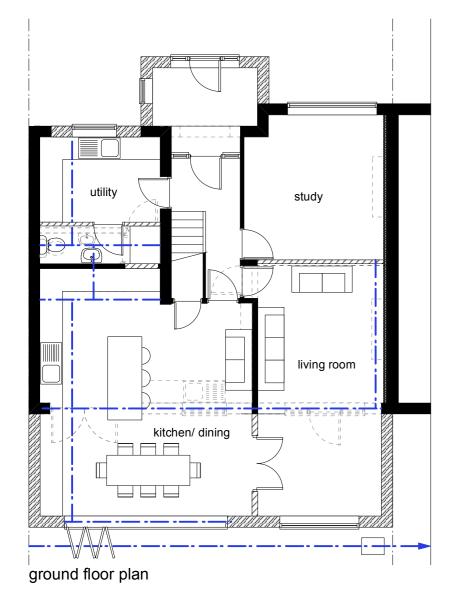

## do not scale from drawings - for planning use only

© duncan james design - extension & alterations to 375, st albans road west, hatfield, herts.

## (P1523/11/G) proposed floor plans @ 1:100 date: 01.11.21

a. revisions to client email of 12.12.21. date: 13.12.21 b. revisions to client email of 15.12.21. date: 15.12.21 c. revisions to client email of 06.01.22. date: 06.01.22 d. revisions to client email of 07.01.22. date: 07.01.22 e. revisions to planner request. date: 10.03.22 f: scheme reduction to client comments. date: 31.10.22 g. revisions to client email of 31.10.22. date: 02.01.22