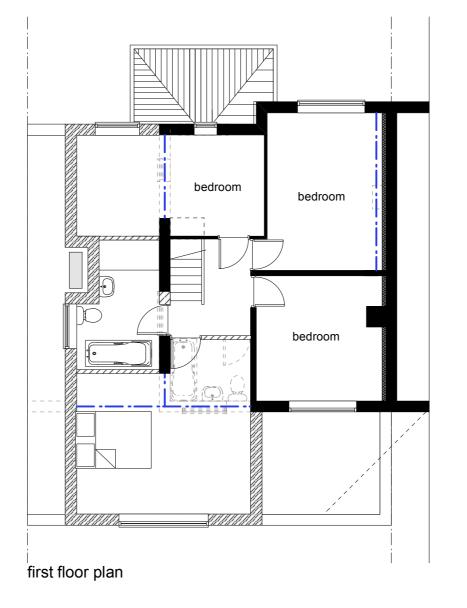

## do not scale from drawings - for planning use only

© duncan james design - extension & alterations to 375, st albans road west, hatfield, herts.

## (P1523/11/G) proposed floor plans @ 1:100 date: 01.11.21

a. revisions to client email of 12.12.21. date: 13.12.21 b. revisions to client email of 15.12.21. date: 15.12.21 c. revisions to client email of 06.01.22. date: 06.01.22 d. revisions to client email of 07.01.22. date: 07.01.22 e. revisions to planner request. date: 10.03.22 f: scheme reduction to client comments. date: 31.10.22 g. revisions to client email of 31.10.22. date: 02.01.22