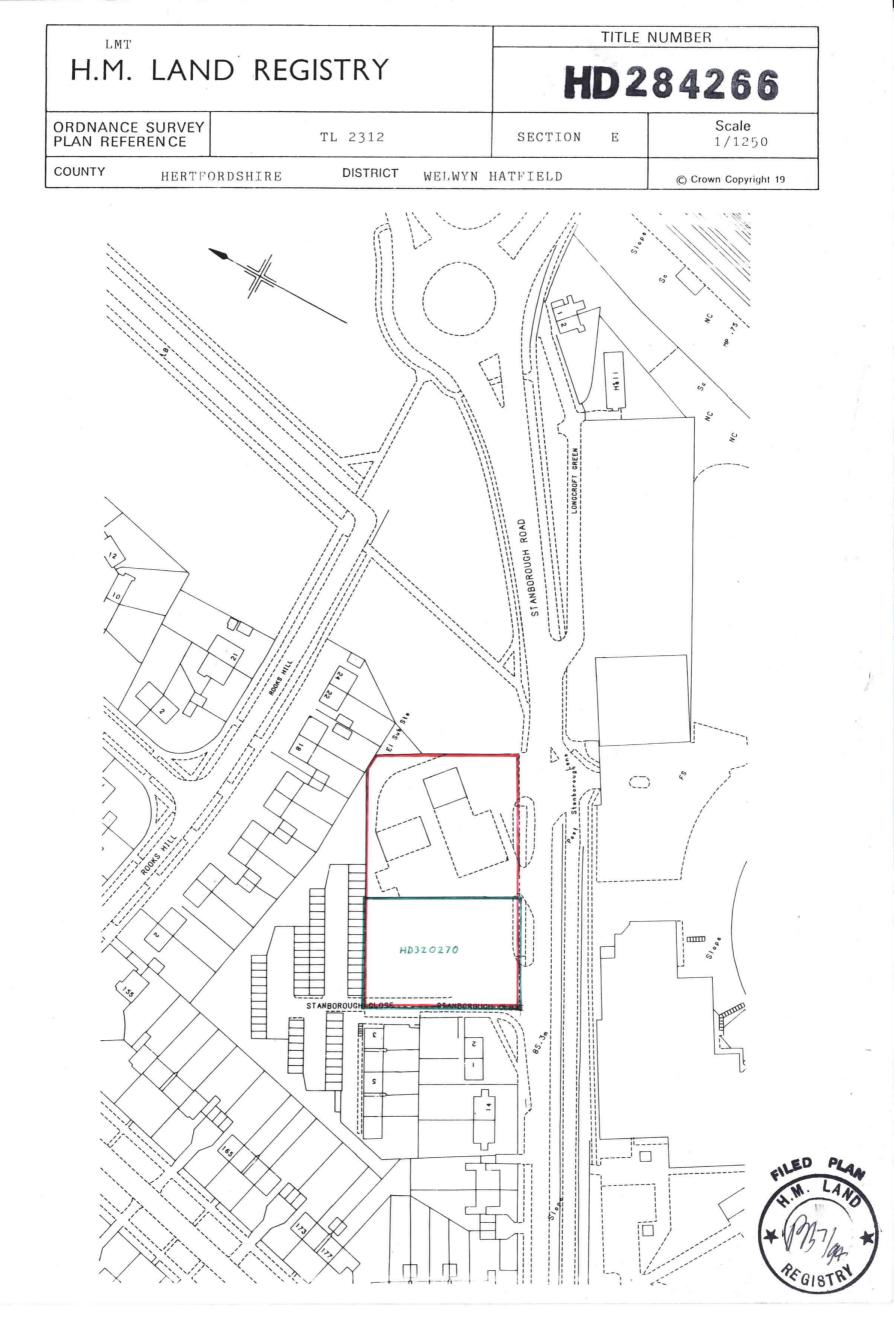

This official copy was delivered electronically and when printed will not be to scale. You can obtain a paper official copy by ordering one from Land Registry.

This official copy is issued on 22 March 2016 shows the state of this title plan on 22 March 2016 at 12:53:39. It is admissible in evidence to the same extent as the original (s.67 Land Registration Act 2002). This title plan shows the general position, not the exact line, of the boundaries. It may be subject to distortions in scale. Measurements scaled from this plan may not match measurements between the same points on the ground. This title is dealt with by the Land Registry, Leicester Office .